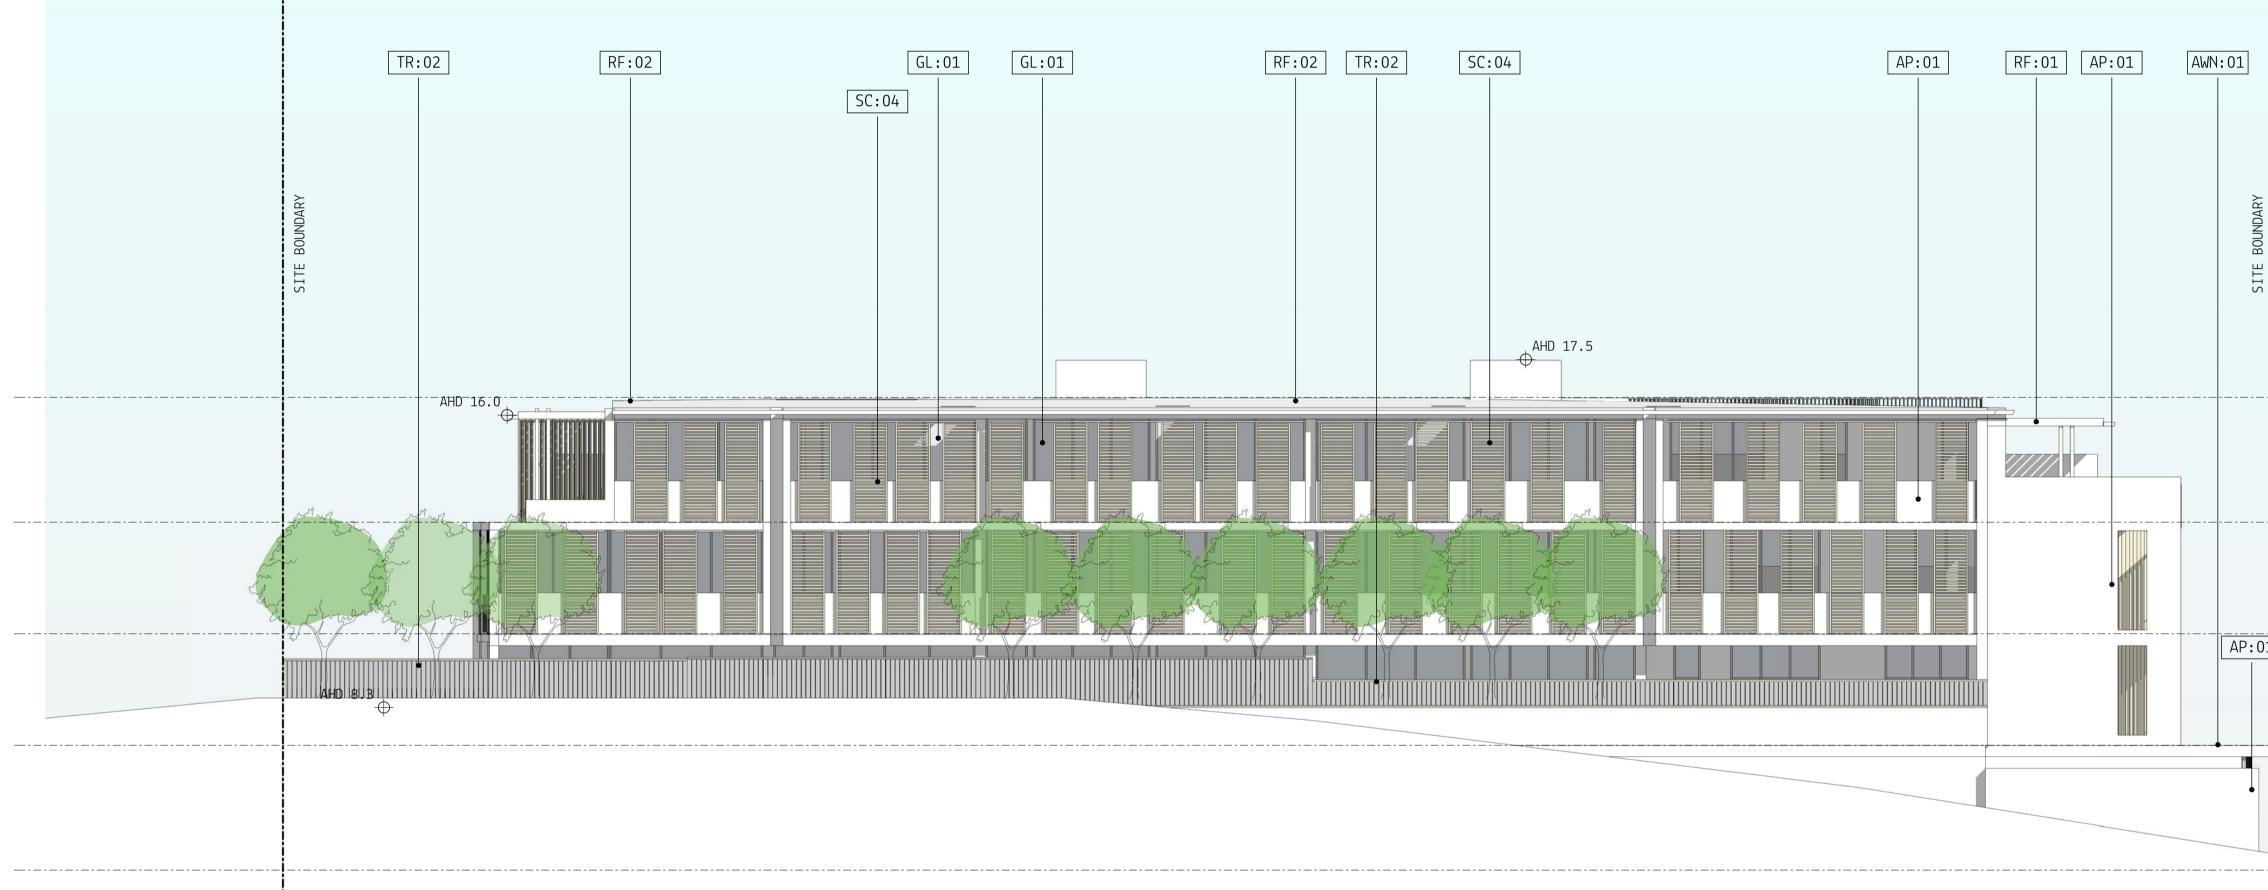

| TP0.01 | COVER PAGE                        | 5 | 19.09.2018 |
|--------|-----------------------------------|---|------------|
| TP0.02 | SITE PLAN -EXISTING               | 1 | 15.08.2017 |
| TP0.03 | SITE PLAN - DEMOLITION            | 1 | 15.08.2017 |
| TP0.04 | SITE PLAN - PROPOSED              | 2 | 06.08.2018 |
| TP1.01 | GROUND LEVEL                      | 5 | 06.08.2018 |
| TP1.02 | LEVEL 1                           | 5 | 06.08.2018 |
| TP1.03 | LEVEL 2                           | 4 | 06.08.2018 |
| TP1.04 | LEVEL 3                           | 4 | 06.08.2018 |
| TP1.05 | ROOF PLAN                         | 4 | 06.08.2018 |
| TP1.06 | BASEMENT 1                        | 6 | 19.09.2018 |
| TP1.07 | BASEMENT 2                        | 4 | 06.08.2018 |
| TP1.08 | ELEVATION - WEST                  | 3 | 28.02.2018 |
| TP1.09 | ELEVATION - EAST                  | 4 | 06.08.2018 |
| TP1.10 | ELEVATION - SOUTH                 | 5 | 06.08.2018 |
| TP1.11 | ELEVATION - NORTH                 | 3 | 28.02.2018 |
| TP1.12 | SECTION 01                        | 3 | 28.02.2018 |
| TP1.13 | SECTION 02                        | 3 | 28.02.2018 |
| TP1.14 | STREETSCAPE SECTION 01            | 1 | 15.08.2017 |
| TP1.15 | STREETSCAPE SECTION 02            | 1 | 15.08.2017 |
| TP1.16 | STREETSCAPE SECTION 03            | 1 | 15.08.2017 |
| TP1.17 | PODIUM SECTION 01                 | 1 | 15.08.2017 |
| TP1.18 | PODIUM SECTION - NW CORNER        | 1 | 12.12.2017 |
| TP1.19 | BUILDING CONTEXT SECTIONS         | 1 | 28.02.2018 |
| TP2.01 | UNIT 1.3 & 1.12 PLAN              | 1 | 15.08.2017 |
| TP2.02 | UNIT 1.15 & 3.8 PLAN              | 1 | 15.08.2017 |
| TP2.20 | DETAILED SECTION - TYPICAL SETOUT | 1 | 12.12.2017 |
| TP2.30 | COURTYARD SCREEN - DETAILS        | 1 | 12.12.2017 |
| TP2.31 | COURTYARD TYPICAL SCREEN DETAILS  | 1 | 12.12.2017 |
| TP2.32 | VEHICLE ENTRY RAMP SECTIONS       | 4 | 06.08.2018 |
| TP3.01 | AREA PLANS                        | 4 | 06.08.2018 |
| TP3.02 | AREA PLANS - UNITS                | 3 | 06.08.2018 |
| TP3.05 | BUILDING HEIGHT DIAGRAM 11.5 M    | 3 | 28.02.2018 |
| TP3.06 | SUNSHADING DIAGRAMS               | 4 | 05.09.2018 |
| TP3.07 | SUNSHADING DIAGRAMS               | 3 | 06.08.2018 |
| TP3.08 | SUNSHADING DIAGRAMS               | 3 | 06.08.2018 |
| TP3.09 | APARTMENT SOLAR ACCESS            | 3 | 06.08.2018 |
| TP3.10 | BUILDING HEIGHT DIAGRAM 9.0 M     | 1 | 28.02.2018 |
| TP3.11 | BUILDING HEIGHT DIAGRAM 9.9 M     | 1 | 28.02.2018 |
| TP5.01 | 3D PERSPECTIVE                    | 2 | 12.12.2017 |
| TP5.02 | 3D PERSPECTIVE                    | 2 | 12,12,2017 |
| TP5.03 | 3D PERSPECTIVE                    | 2 | 12.12.2017 |
| TP5.04 | 3D PERSPECTIVE                    | 2 | 12.12.2017 |
| TP5.05 | 3D PERSPECTIVE                    | 2 | 12.12.2017 |
| TP5.06 | 3D PERSPECTIVE                    | 2 | 12.12.2017 |
| TP5.07 | 3D PERSPECTIVE                    | 1 | 28.02.2018 |
| TP5.08 | 3D PERSPECTIVE                    | 1 | 28.02.2018 |