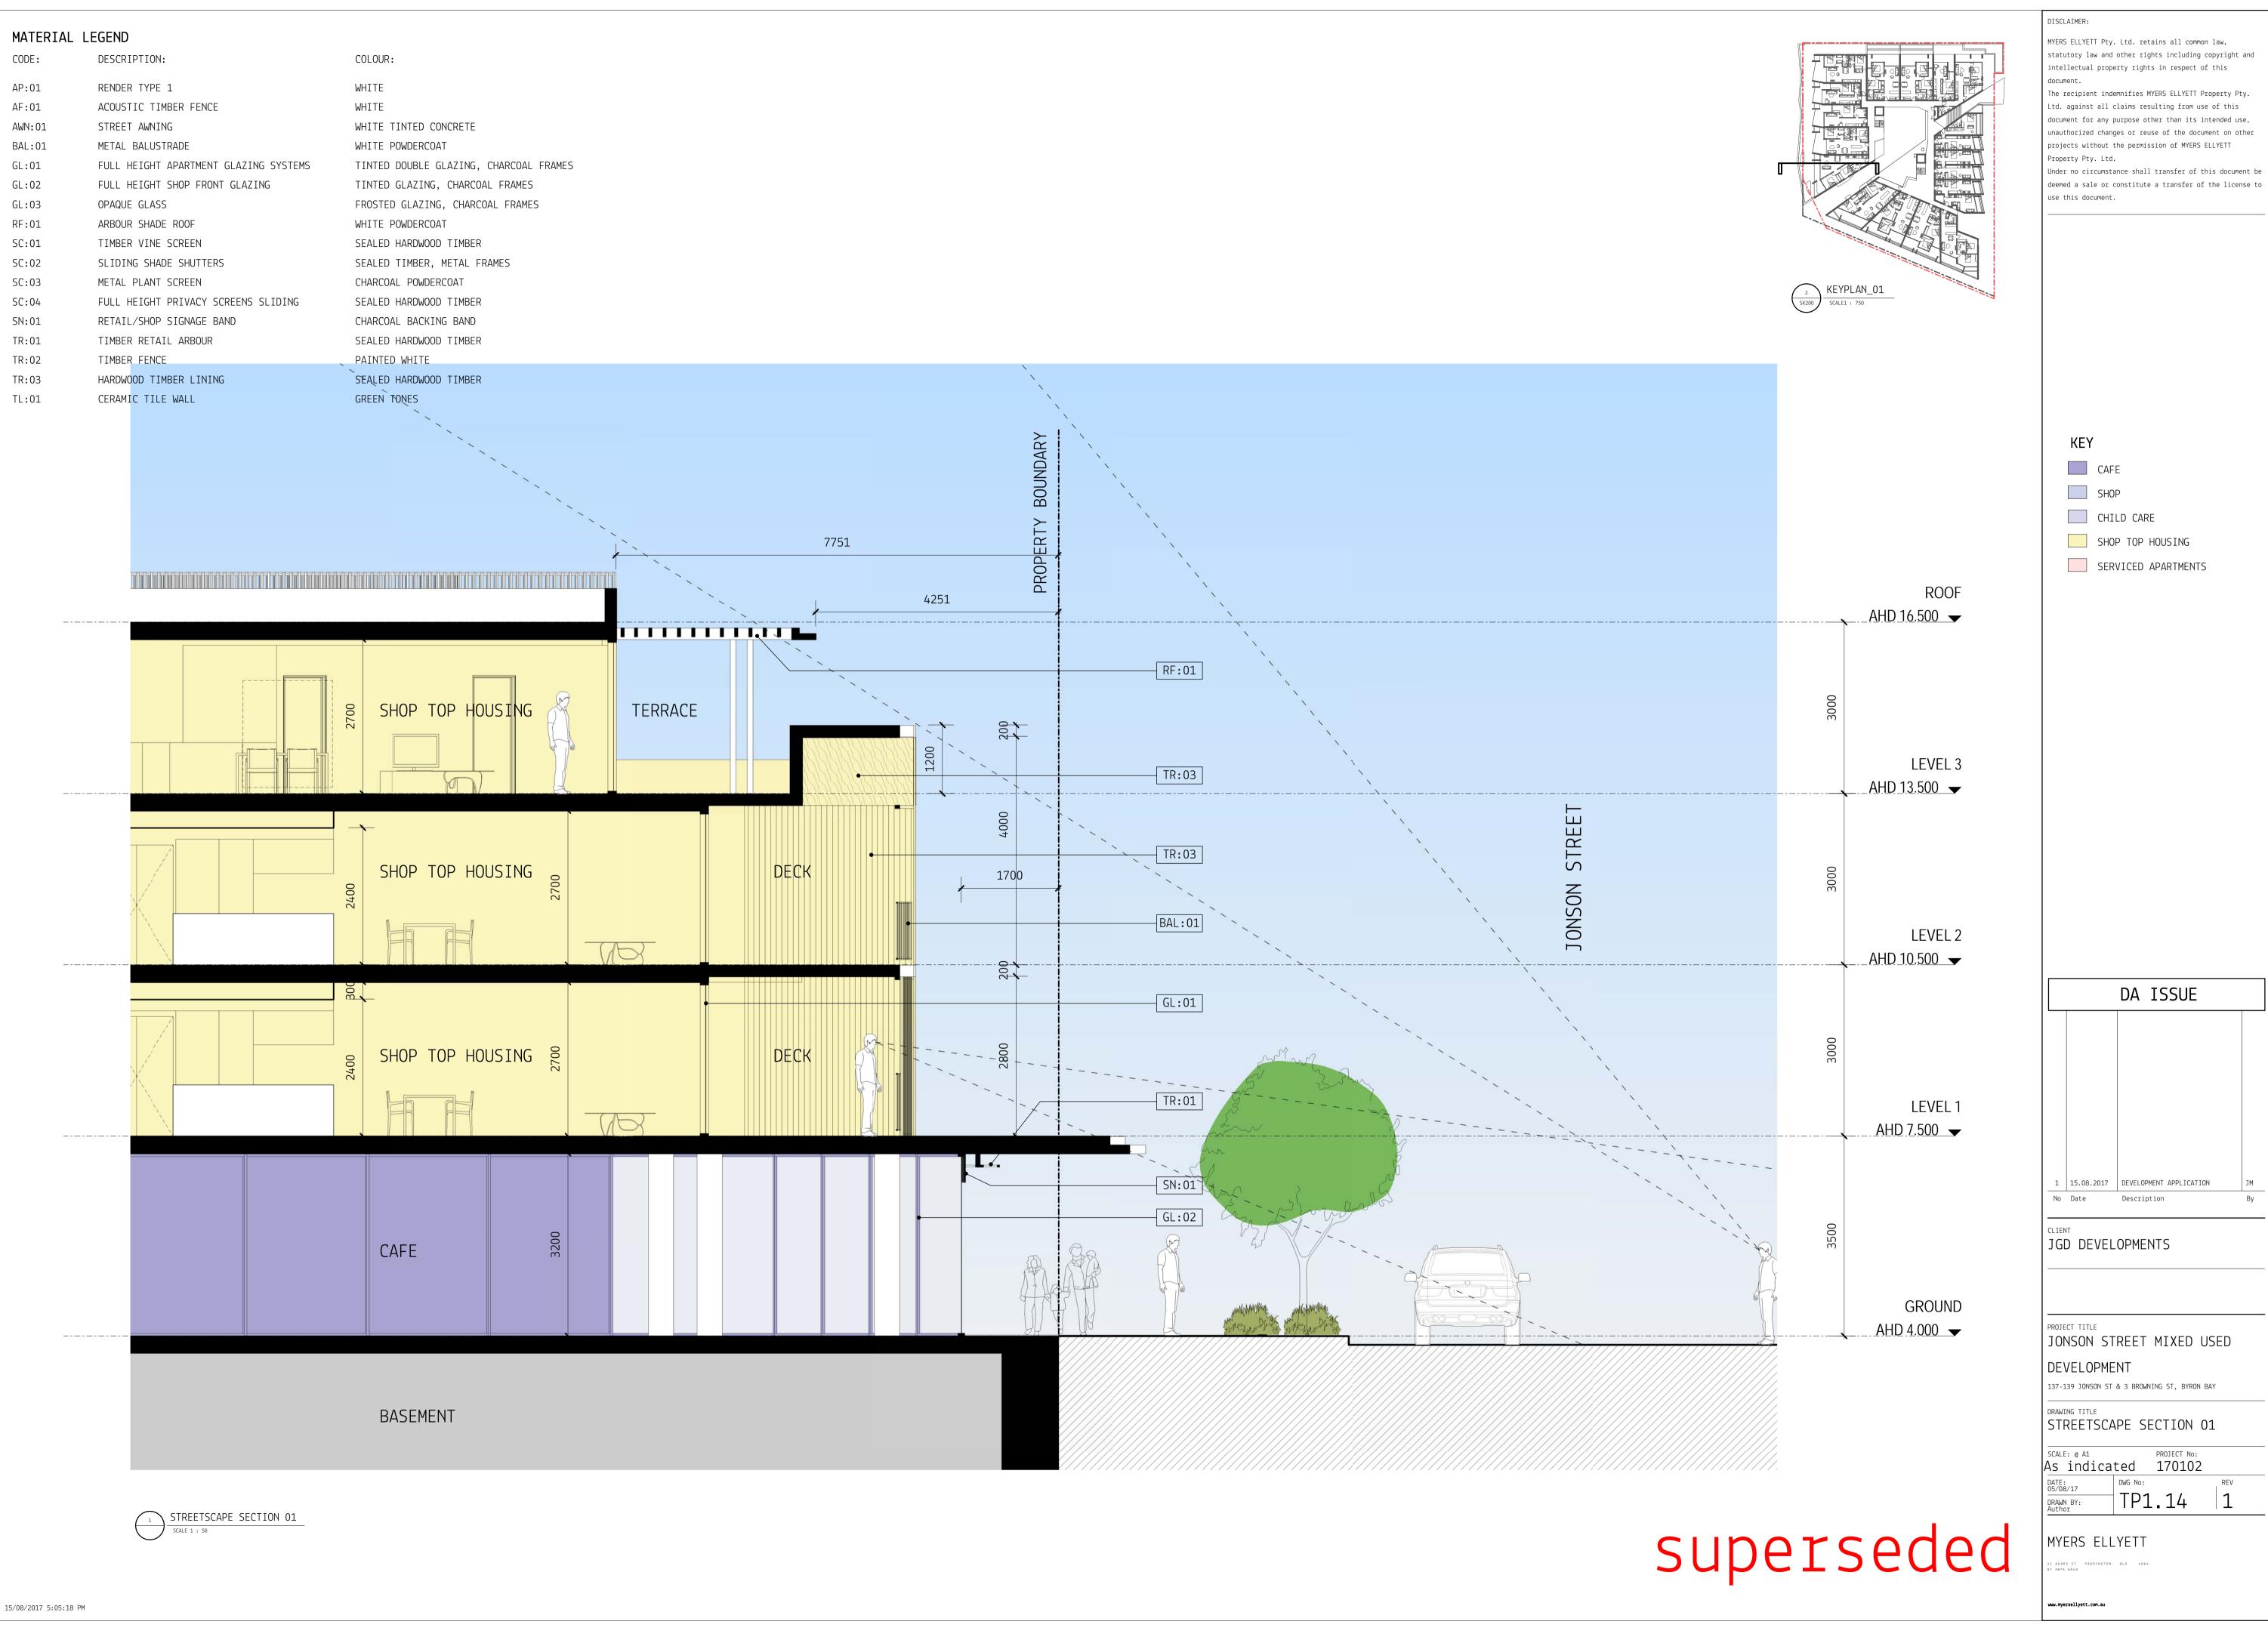

ocument on other projects without the permission of MYERS ELLYETT Property Pty. Ltd. Under no circumstance shall transfer of this document be deemed a sale or constitute a transfer of the license to use this document. ROOF <u>AHD 16.500</u> LEVEL 3 ▲HD 13.200 LEVEL 2 ▲ AHD 10.250 LEVEL 1 AHD 7.300 👻 GROUND AHD 4.000 🗸 BASEMENT LEVEL 1 AHD 0.800 -BASEMENT LEVEL 2 PRELIMINARY ↓ AHD -2.000 🗸 3 28.02.2018 DA RFI 2 12.12.2017 DA RFI 1 15.08.2017 DEVELOPMENT APPLICATION Description No Date Вy CLIENT JGD DEVELOPMENTS PROJECT TITLE JONSON STREET MIXED USED DEVELOPMENT 137-139 JONSON ST & 3 BROWNING ST, BYRON BAY DRAWING TITLE SCALE: @ A1 1:100 PROJECT No: 170102 DATE: 02/17/17 DWG No: REV TP1.12 3 DRAWN BY: Author MYERS ELLYETT 1 AGARS ST PADDINGTON QLD 4064 7 3876 6040 www.myersellyett.com.au







ww.myersellyett.com.au



|