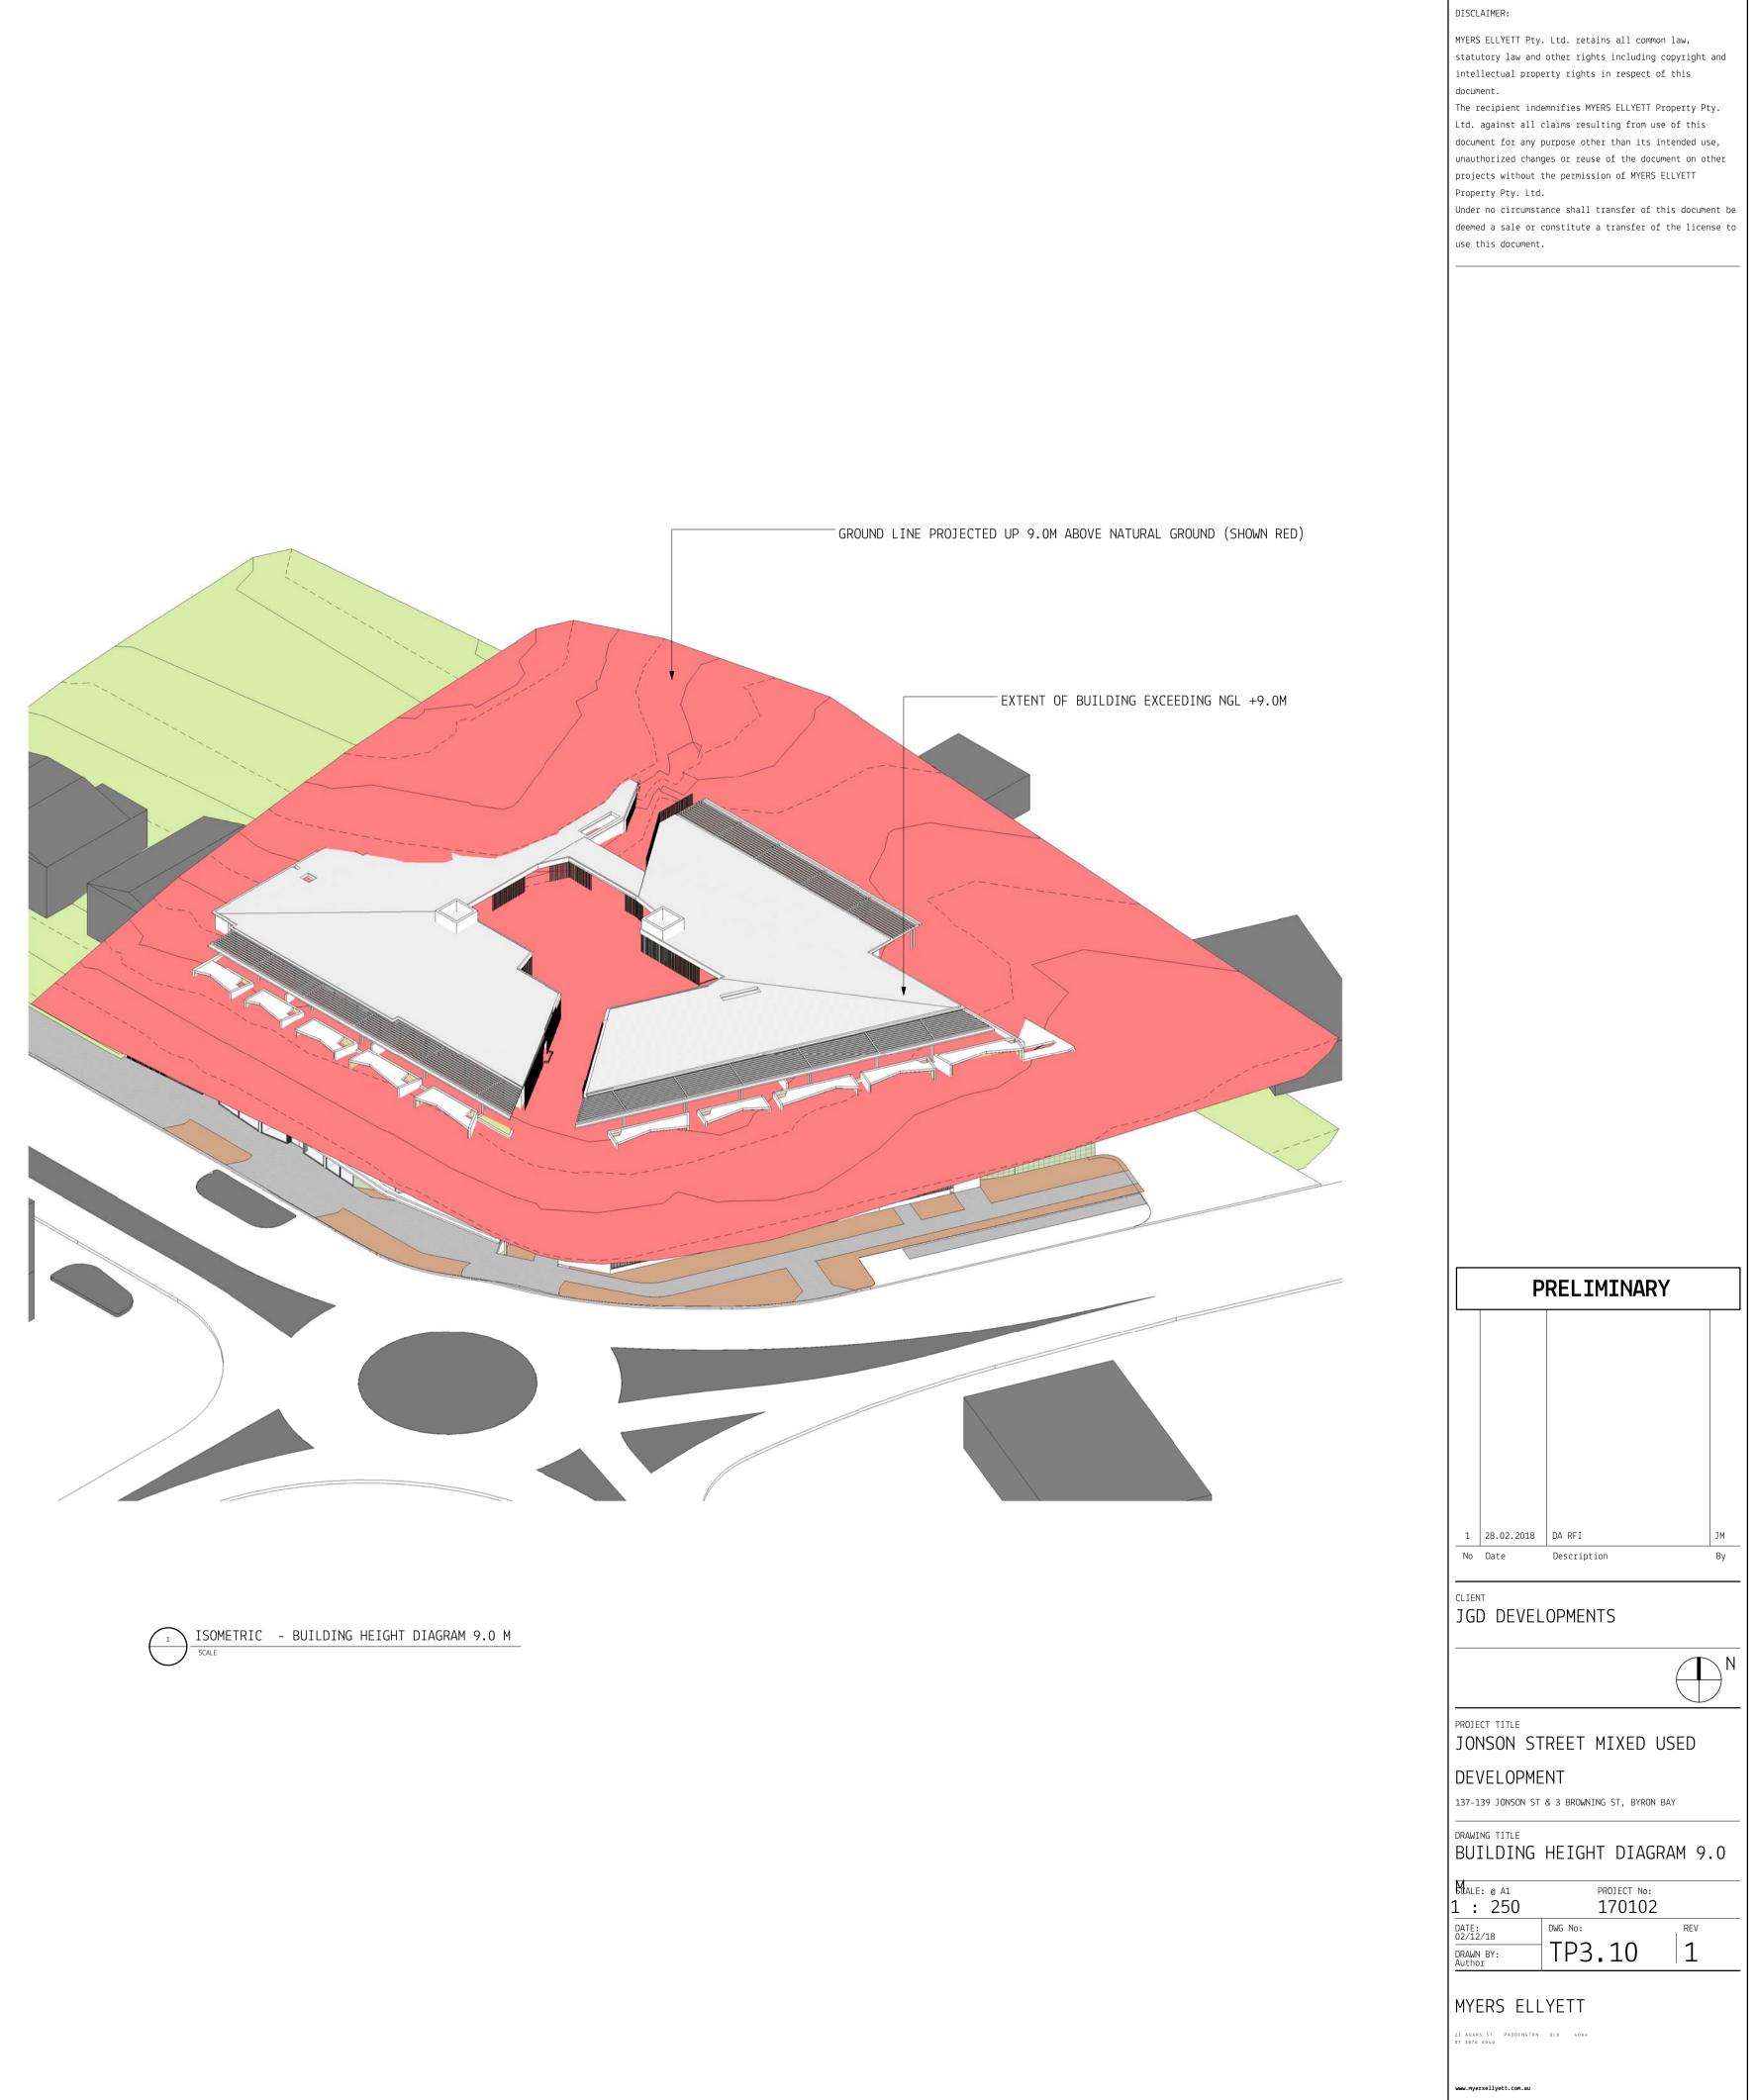

| TP0.01 | COVER PAGE                        | 5 | 19.09.2018 |
|--------|-----------------------------------|---|------------|
| TP0.02 | SITE PLAN -EXISTING               | 1 | 15.08.2017 |
| TP0.03 | SITE PLAN - DEMOLITION            | 1 | 15.08.2017 |
| TP0.04 | SITE PLAN - PROPOSED              | 2 | 06.08.2018 |
| TP1.01 | GROUND LEVEL                      | 5 | 06.08.2018 |
| TP1.02 | LEVEL 1                           | 5 | 06.08.2018 |
| TP1.03 | LEVEL 2                           | 4 | 06.08.2018 |
| TP1.04 | LEVEL 3                           | 4 | 06.08.2018 |
| TP1.05 | ROOF PLAN                         | 4 | 06.08.2018 |
| TP1.06 | BASEMENT 1                        | 6 | 19.09.2018 |
| TP1.07 | BASEMENT 2                        | 4 | 06.08.2018 |
| TP1.08 | ELEVATION - WEST                  | 3 | 28.02.2018 |
| TP1.09 | ELEVATION - EAST                  | 4 | 06.08.2018 |
| TP1.10 | ELEVATION - SOUTH                 | 5 | 06.08.2018 |
| TP1.11 | ELEVATION - NORTH                 | 3 | 28.02.2018 |
| TP1.12 | SECTION 01                        | 3 | 28.02.2018 |
| TP1.13 | SECTION 02                        | 3 | 28.02.2018 |
| TP1.14 | STREETSCAPE SECTION 01            | 1 | 15.08.2017 |
| TP1.15 | STREETSCAPE SECTION 02            | 1 | 15.08.2017 |
| TP1.16 | STREETSCAPE SECTION 03            | 1 | 15.08.2017 |
| TP1.17 | PODIUM SECTION 01                 | 1 | 15.08.2017 |
| TP1.18 | PODIUM SECTION - NW CORNER        | 1 | 12.12.2017 |
| TP1.19 | BUILDING CONTEXT SECTIONS         | 1 | 28.02.2018 |
| TP2.01 | UNIT 1.3 & 1.12 PLAN              | 1 | 15.08.2017 |
| TP2.02 | UNIT 1.15 & 3.8 PLAN              | 1 | 15.08.2017 |
| TP2.20 | DETAILED SECTION - TYPICAL SETOUT | 1 | 12.12.2017 |
| TP2.30 | COURTYARD SCREEN - DETAILS        | 1 | 12.12.2017 |
| TP2.31 | COURTYARD TYPICAL SCREEN DETAILS  | 1 | 12.12.2017 |
| TP2.32 | VEHICLE ENTRY RAMP SECTIONS       | 4 | 06.08.2018 |
| TP3.01 | AREA PLANS                        | 4 | 06.08.2018 |
| TP3.02 | AREA PLANS - UNITS                | 3 | 06.08.2018 |
| TP3.05 | BUILDING HEIGHT DIAGRAM 11.5 M    | 3 | 28.02.2018 |
| TP3.06 | SUNSHADING DIAGRAMS               | 4 | 05.09.2018 |
| TP3.07 | SUNSHADING DIAGRAMS               | 3 | 06.08.2018 |
| TP3.08 | SUNSHADING DIAGRAMS               | 3 | 06.08.2018 |
| TP3.09 | APARTMENT SOLAR ACCESS            | 3 | 06.08.2018 |
| TP3.10 | BUILDING HEIGHT DIAGRAM 9.0 M     | 1 | 28.02.2018 |
| TP3.11 | BUILDING HEIGHT DIAGRAM 9.9 M     | 1 | 28.02.2018 |
| TP5.01 | 3D PERSPECTIVE                    | 2 | 12.12.2017 |
| TP5.02 | 3D PERSPECTIVE                    | 2 | 12,12,2017 |
| TP5.03 | 3D PERSPECTIVE                    | 2 | 12.12.2017 |
| TP5.04 | 3D PERSPECTIVE                    | 2 | 12.12.2017 |
| TP5.05 | 3D PERSPECTIVE                    | 2 | 12.12.2017 |
| TP5.06 | 3D PERSPECTIVE                    | 2 | 12.12.2017 |
| TP5.07 | 3D PERSPECTIVE                    | 1 | 28.02.2018 |
| TP5.08 | 3D PERSPECTIVE                    | 1 | 28.02.2018 |