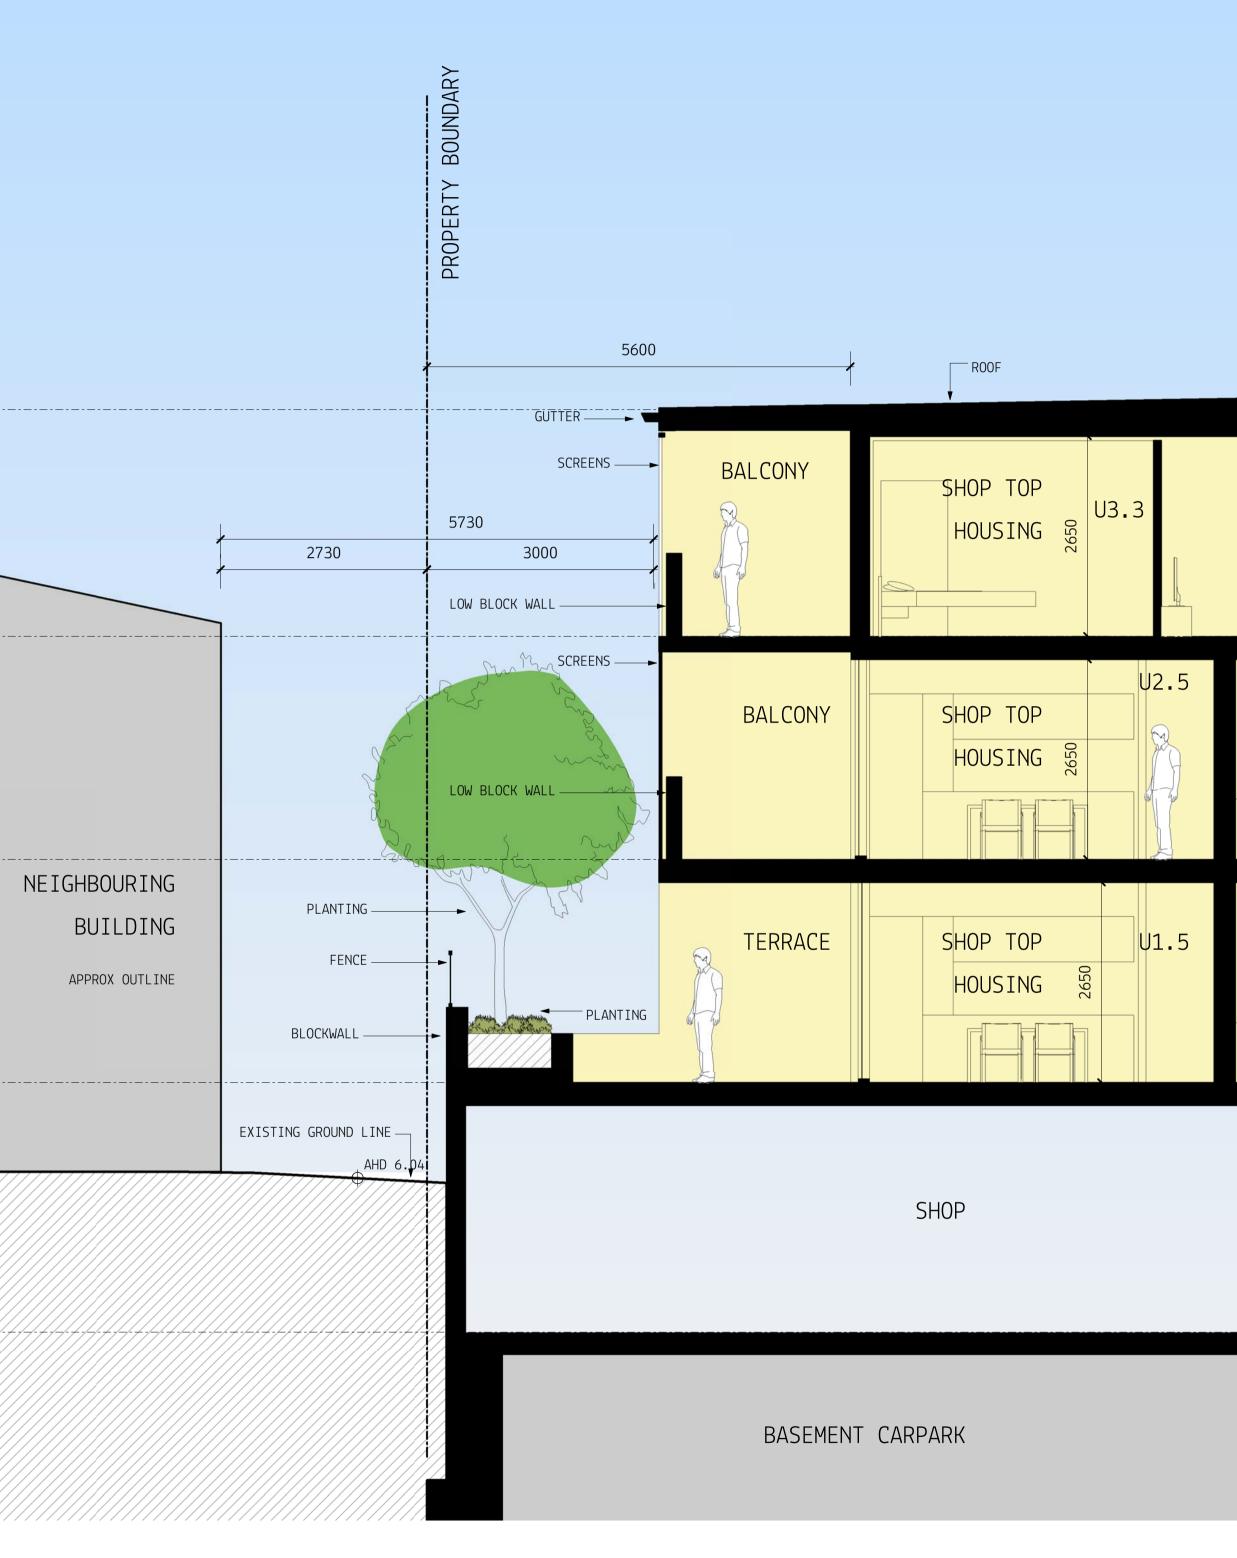

| TP0.01 | COVER PAGE                        | 5 | 19.09.2018 |
|--------|-----------------------------------|---|------------|
| TP0.02 | SITE PLAN -EXISTING               | 1 | 15.08.2017 |
| TP0.03 | SITE PLAN - DEMOLITION            | 1 | 15.08.2017 |
| TP0.04 | SITE PLAN - PROPOSED              | 2 | 06.08.2018 |
| TP1.01 | GROUND LEVEL                      | 5 | 06.08.2018 |
| TP1.02 | LEVEL 1                           | 5 | 06.08.2018 |
| TP1.03 | LEVEL 2                           | 4 | 06.08.2018 |
| TP1.04 | LEVEL 3                           | 4 | 06.08.2018 |
| TP1.05 | ROOF PLAN                         | 4 | 06.08.2018 |
| TP1.06 | BASEMENT 1                        | 6 | 19.09.2018 |
| TP1.07 | BASEMENT 2                        | 4 | 06.08.2018 |
| TP1.08 | ELEVATION - WEST                  | 3 | 28.02.2018 |
| TP1.09 | ELEVATION - EAST                  | 4 | 06.08.2018 |
| TP1.10 | ELEVATION - SOUTH                 | 5 | 06.08.2018 |
| TP1.11 | ELEVATION - NORTH                 | 3 | 28.02.2018 |
| TP1.12 | SECTION 01                        | 3 | 28.02.2018 |
| TP1.13 | SECTION 02                        | 3 | 28.02.2018 |
| TP1.14 | STREETSCAPE SECTION 01            | 1 | 15.08.2017 |
| TP1.15 | STREETSCAPE SECTION 02            | 1 | 15.08.2017 |
| TP1.16 | STREETSCAPE SECTION 03            | 1 | 15.08.2017 |
| TP1.17 | PODIUM SECTION 01                 | 1 | 15.08.2017 |
| TP1.18 | PODIUM SECTION - NW CORNER        | 1 | 12.12.2017 |
| TP1.19 | BUILDING CONTEXT SECTIONS         | 1 | 28.02.2018 |
| TP2.01 | UNIT 1.3 & 1.12 PLAN              | 1 | 15.08.2017 |
| TP2.02 | UNIT 1.15 & 3.8 PLAN              | 1 | 15.08.2017 |
| TP2.20 | DETAILED SECTION - TYPICAL SETOUT | 1 | 12.12.2017 |
| TP2.30 | COURTYARD SCREEN - DETAILS        | 1 | 12.12.2017 |
| TP2.31 | COURTYARD TYPICAL SCREEN DETAILS  | 1 | 12.12.2017 |
| TP2.32 | VEHICLE ENTRY RAMP SECTIONS       | 4 | 06.08.2018 |
| TP3.01 | AREA PLANS                        | 4 | 06.08.2018 |
| TP3.02 | AREA PLANS - UNITS                | 3 | 06.08.2018 |
| TP3.05 | BUILDING HEIGHT DIAGRAM 11.5 M    | 3 | 28.02.2018 |
| TP3.06 | SUNSHADING DIAGRAMS               | 4 | 05.09.2018 |
| TP3.07 | SUNSHADING DIAGRAMS               | 3 | 06.08.2018 |
| TP3.08 | SUNSHADING DIAGRAMS               | 3 | 06.08.2018 |
| TP3.09 | APARTMENT SOLAR ACCESS            | 3 | 06.08.2018 |
| TP3.10 | BUILDING HEIGHT DIAGRAM 9.0 M     | 1 | 28.02.2018 |
| TP3.11 | BUILDING HEIGHT DIAGRAM 9.9 M     | 1 | 28.02.2018 |
| TP5.01 | 3D PERSPECTIVE                    | 2 | 12.12.2017 |
| TP5.02 | 3D PERSPECTIVE                    | 2 | 12,12,2017 |
| TP5.03 | 3D PERSPECTIVE                    | 2 | 12.12.2017 |
| TP5.04 | 3D PERSPECTIVE                    | 2 | 12.12.2017 |
| TP5.05 | 3D PERSPECTIVE                    | 2 | 12.12.2017 |
| TP5.06 | 3D PERSPECTIVE                    | 2 | 12.12.2017 |
| TP5.07 | 3D PERSPECTIVE                    | 1 | 28.02.2018 |
| TP5.08 | 3D PERSPECTIVE                    | 1 | 28.02.2018 |