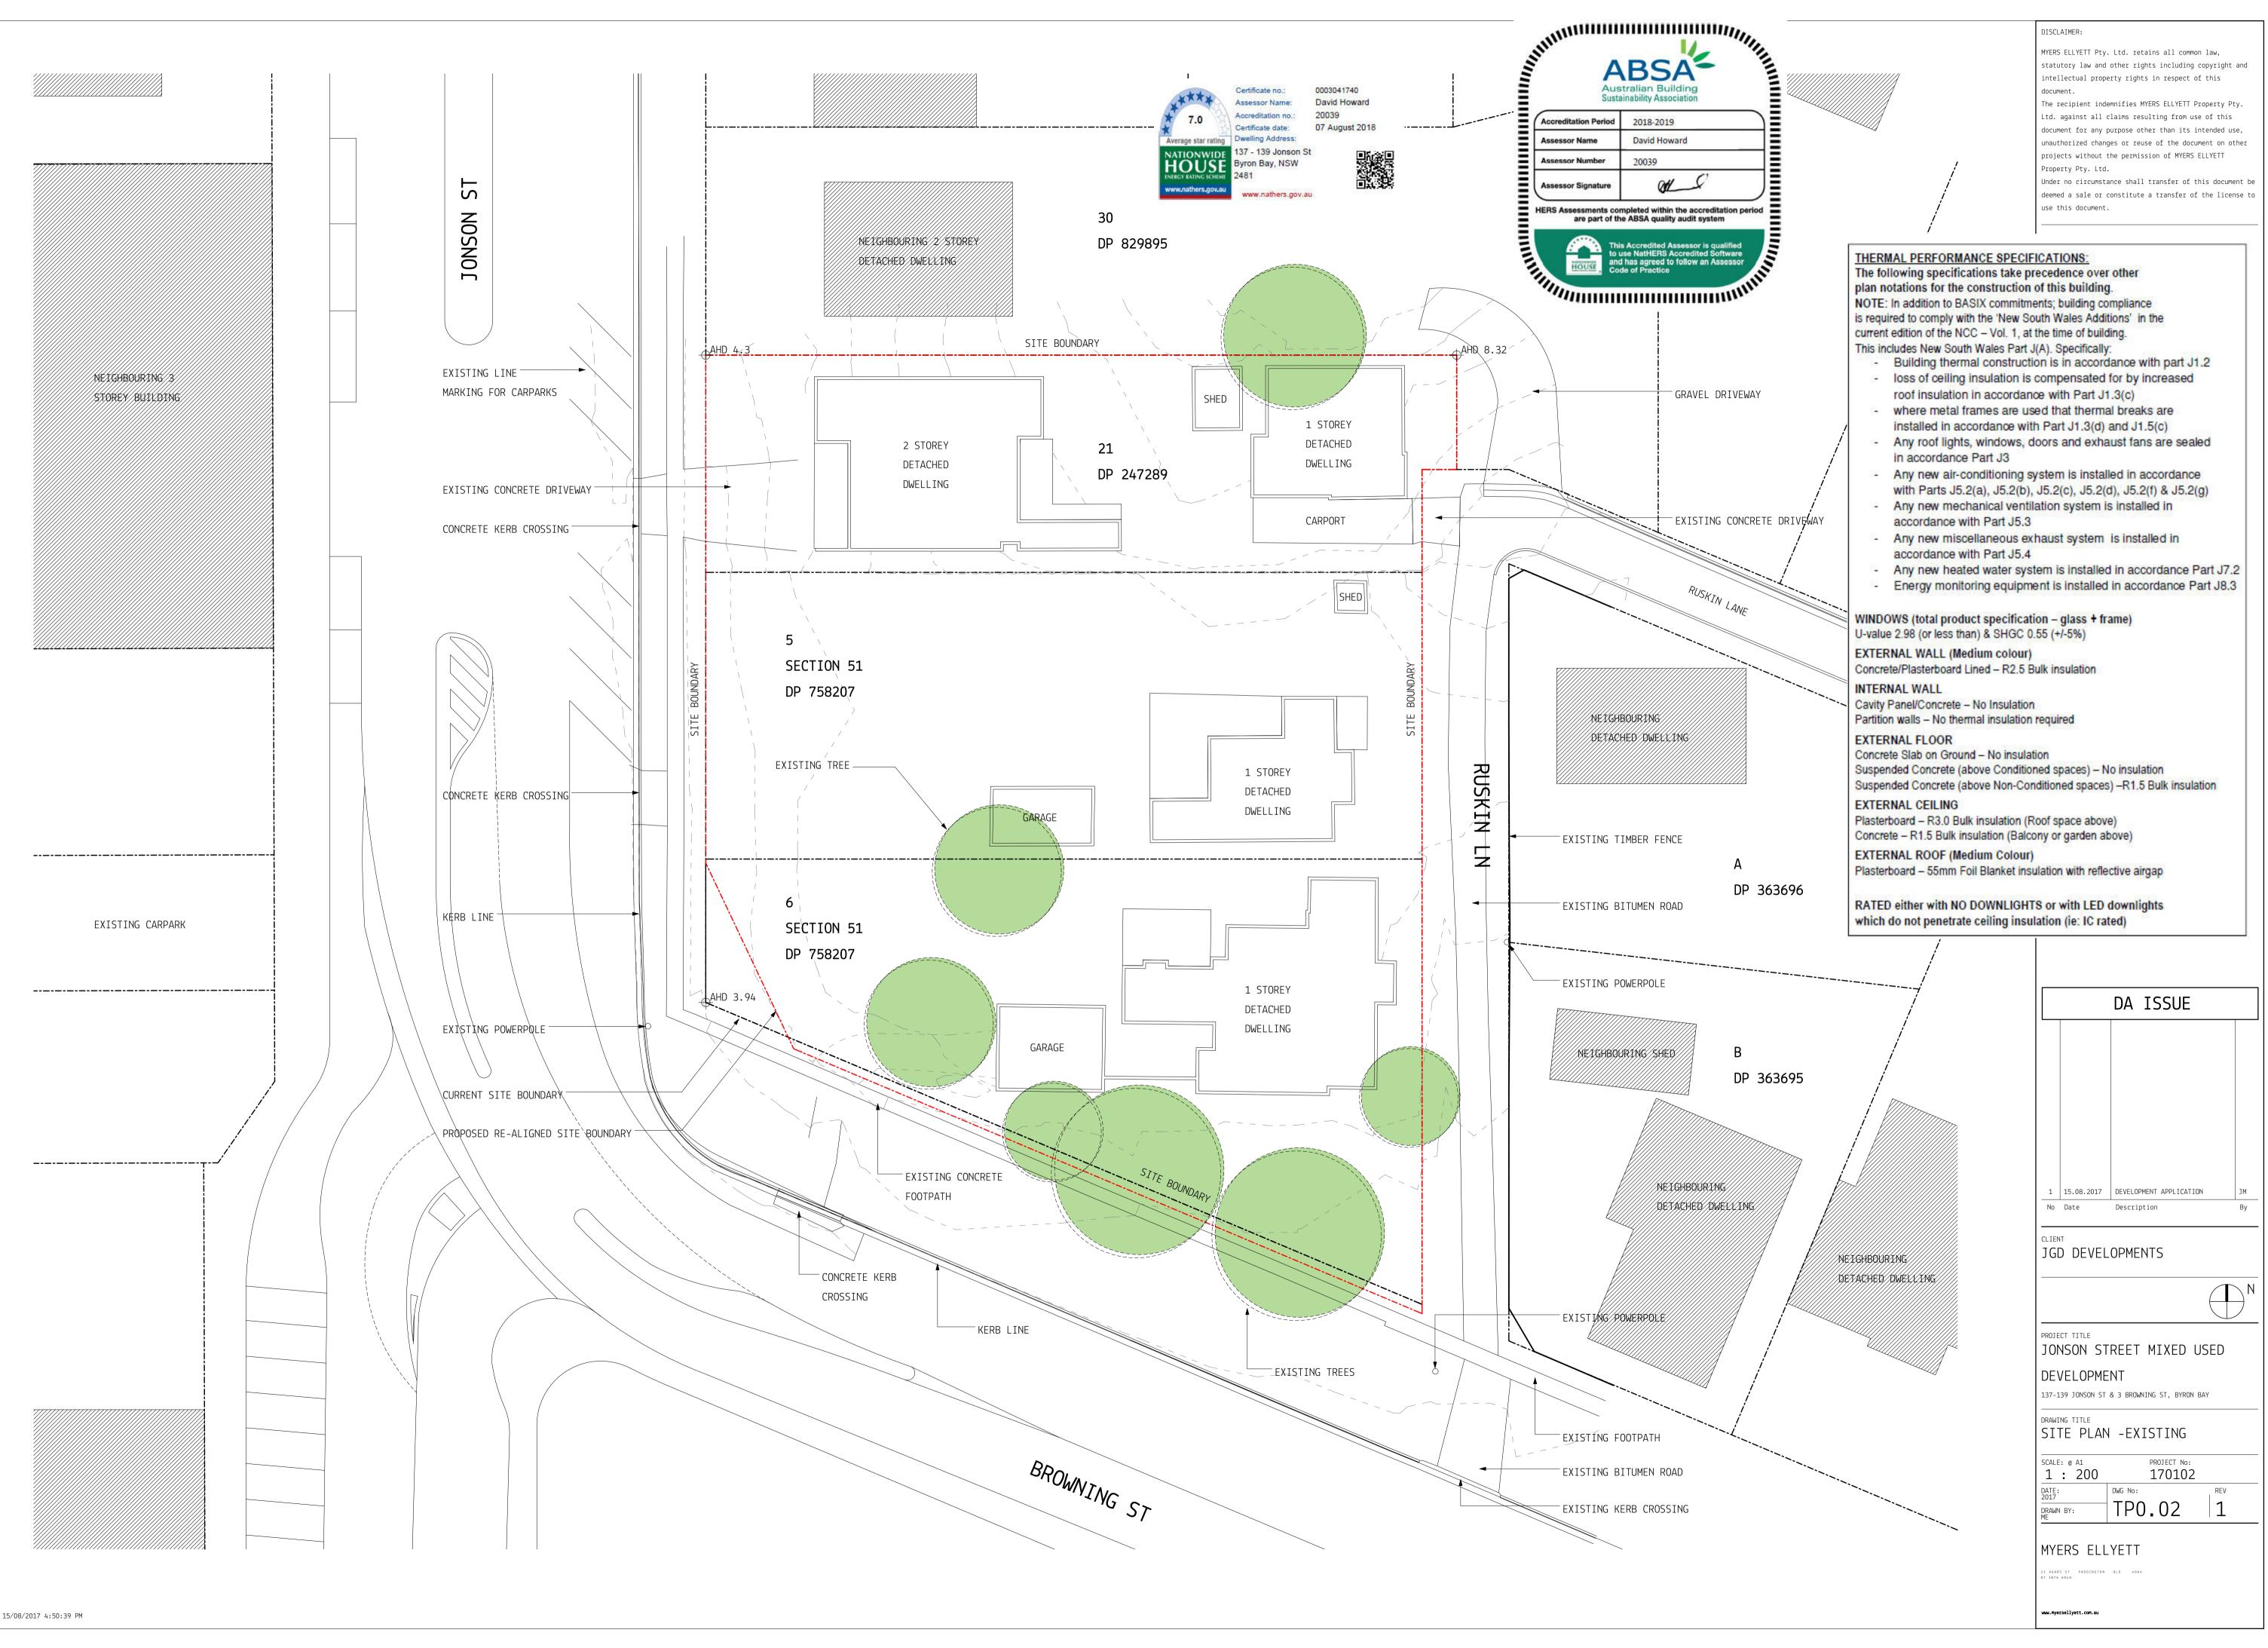

| TP0.01 | COVER PAGE                        | 5 | 19.09.2018 |
|--------|-----------------------------------|---|------------|
| TP0.02 | SITE PLAN -EXISTING               | 1 | 15.08.2017 |
| TP0.03 | SITE PLAN - DEMOLITION            | 1 | 15.08.2017 |
| TP0.04 | SITE PLAN - PROPOSED              | 2 | 06.08.2018 |
| TP1.01 | GROUND LEVEL                      | 5 | 06.08.2018 |
| TP1.02 | LEVEL 1                           | 5 | 06.08.2018 |
| TP1.03 | LEVEL 2                           | 4 | 06.08.2018 |
| TP1.04 | LEVEL 3                           | 4 | 06.08.2018 |
| TP1.05 | ROOF PLAN                         | 4 | 06.08.2018 |
| TP1.06 | BASEMENT 1                        | 6 | 19.09.2018 |
| TP1.07 | BASEMENT 2                        | 4 | 06.08.2018 |
| TP1.08 | ELEVATION - WEST                  | 3 | 28.02.2018 |
| TP1.09 | ELEVATION - EAST                  | 4 | 06.08.2018 |
| TP1.10 | ELEVATION - SOUTH                 | 5 | 06.08.2018 |
| TP1.11 | ELEVATION - NORTH                 | 3 | 28.02.2018 |
| TP1.12 | SECTION 01                        | 3 | 28.02.2018 |
| TP1.13 | SECTION 02                        | 3 | 28.02.2018 |
| TP1.14 | STREETSCAPE SECTION 01            | 1 | 15.08.2017 |
| TP1.15 | STREETSCAPE SECTION 02            | 1 | 15.08.2017 |
| TP1.16 | STREETSCAPE SECTION 03            | 1 | 15.08.2017 |
| TP1.17 | PODIUM SECTION 01                 | 1 | 15.08.2017 |
| TP1.18 | PODIUM SECTION - NW CORNER        | 1 | 12.12.2017 |
| TP1.19 | BUILDING CONTEXT SECTIONS         | 1 | 28.02.2018 |
| TP2.01 | UNIT 1.3 & 1.12 PLAN              | 1 | 15.08.2017 |
| TP2.02 | UNIT 1.15 & 3.8 PLAN              | 1 | 15.08.2017 |
| TP2.20 | DETAILED SECTION - TYPICAL SETOUT | 1 | 12.12.2017 |
| TP2.30 | COURTYARD SCREEN - DETAILS        | 1 | 12.12.2017 |
| TP2.31 | COURTYARD TYPICAL SCREEN DETAILS  | 1 | 12.12.2017 |
| TP2.32 | VEHICLE ENTRY RAMP SECTIONS       | 4 | 06.08.2018 |
| TP3.01 | AREA PLANS                        | 4 | 06.08.2018 |
| TP3.02 | AREA PLANS - UNITS                | 3 | 06.08.2018 |
| TP3.05 | BUILDING HEIGHT DIAGRAM 11.5 M    | 3 | 28.02.2018 |
| TP3.06 | SUNSHADING DIAGRAMS               | 4 | 05.09.2018 |
| TP3.07 | SUNSHADING DIAGRAMS               | 3 | 06.08.2018 |
| TP3.08 | SUNSHADING DIAGRAMS               | 3 | 06.08.2018 |
| TP3.09 | APARTMENT SOLAR ACCESS            | 3 | 06.08.2018 |
| TP3.10 | BUILDING HEIGHT DIAGRAM 9.0 M     | 1 | 28.02.2018 |
| TP3.11 | BUILDING HEIGHT DIAGRAM 9.9 M     | 1 | 28.02.2018 |
| TP5.01 | 3D PERSPECTIVE                    | 2 | 12.12.2017 |
| TP5.02 | 3D PERSPECTIVE                    | 2 | 12,12,2017 |
| TP5.03 | 3D PERSPECTIVE                    | 2 | 12.12.2017 |
| TP5.04 | 3D PERSPECTIVE                    | 2 | 12.12.2017 |
| TP5.05 | 3D PERSPECTIVE                    | 2 | 12.12.2017 |
| TP5.06 | 3D PERSPECTIVE                    | 2 | 12.12.2017 |
| TP5.07 | 3D PERSPECTIVE                    | 1 | 28.02.2018 |
| TP5.08 | 3D PERSPECTIVE                    | 1 | 28.02.2018 |