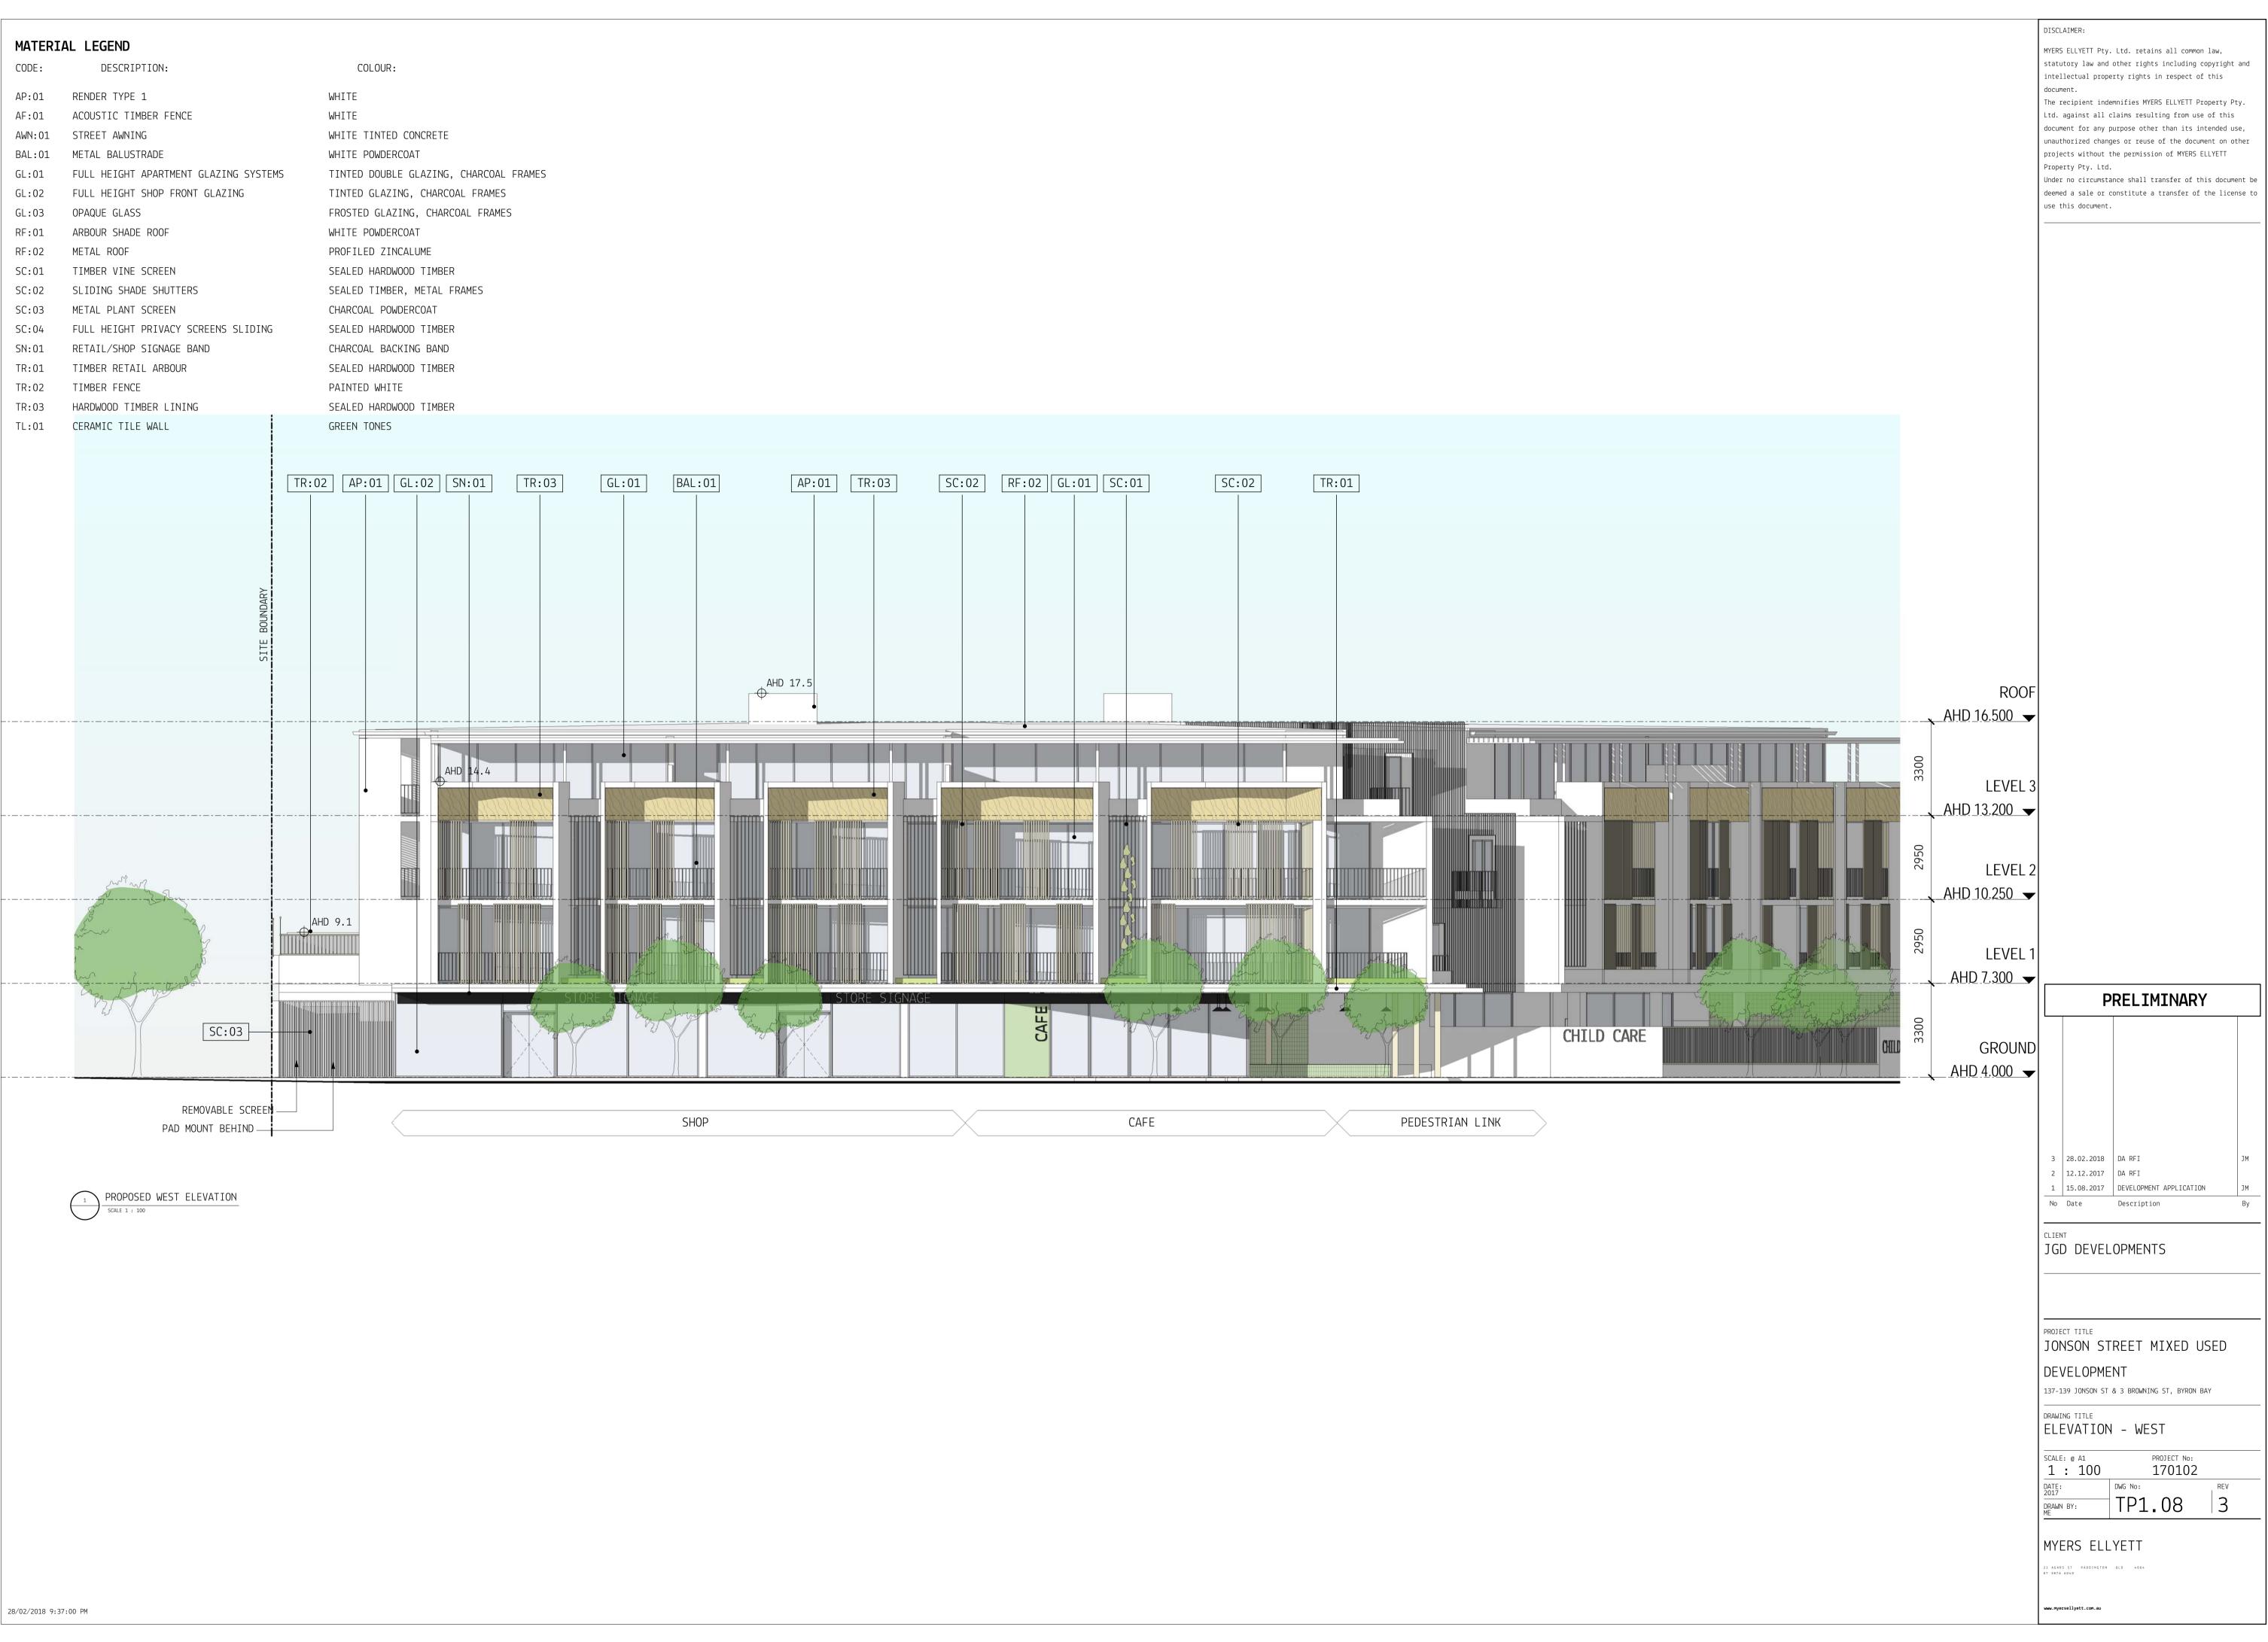

| TP0.01 | COVER PAGE                        | 5 | 19.09.2018 |
|--------|-----------------------------------|---|------------|
| TP0.02 | SITE PLAN -EXISTING               | 1 | 15.08.2017 |
| TP0.03 | SITE PLAN - DEMOLITION            | 1 | 15.08.2017 |
| TP0.04 | SITE PLAN - PROPOSED              | 2 | 06.08.2018 |
| TP1.01 | GROUND LEVEL                      | 5 | 06.08.2018 |
| TP1.02 | LEVEL 1                           | 5 | 06.08.2018 |
| TP1.03 | LEVEL 2                           | 4 | 06.08.2018 |
| TP1.04 | LEVEL 3                           | 4 | 06.08.2018 |
| TP1.05 | ROOF PLAN                         | 4 | 06.08.2018 |
| TP1.06 | BASEMENT 1                        | 6 | 19.09.2018 |
| TP1.07 | BASEMENT 2                        | 4 | 06.08.2018 |
| TP1.08 | ELEVATION - WEST                  | 3 | 28.02.2018 |
| TP1.09 | ELEVATION - EAST                  | 4 | 06.08.2018 |
| TP1.10 | ELEVATION - SOUTH                 | 5 | 06.08.2018 |
| TP1.11 | ELEVATION - NORTH                 | 3 | 28.02.2018 |
| TP1.12 | SECTION 01                        | 3 | 28.02.2018 |
| TP1.13 | SECTION 02                        | 3 | 28.02.2018 |
| TP1.14 | STREETSCAPE SECTION 01            | 1 | 15.08.2017 |
| TP1.15 | STREETSCAPE SECTION 02            | 1 | 15.08.2017 |
| TP1.16 | STREETSCAPE SECTION 03            | 1 | 15.08.2017 |
| TP1.17 | PODIUM SECTION 01                 | 1 | 15.08.2017 |
| TP1.18 | PODIUM SECTION - NW CORNER        | 1 | 12.12.2017 |
| TP1.19 | BUILDING CONTEXT SECTIONS         | 1 | 28.02.2018 |
| TP2.01 | UNIT 1.3 & 1.12 PLAN              | 1 | 15.08.2017 |
| TP2.02 | UNIT 1.15 & 3.8 PLAN              | 1 | 15.08.2017 |
| TP2.20 | DETAILED SECTION - TYPICAL SETOUT | 1 | 12.12.2017 |
| TP2.30 | COURTYARD SCREEN - DETAILS        | 1 | 12.12.2017 |
| TP2.31 | COURTYARD TYPICAL SCREEN DETAILS  | 1 | 12.12.2017 |
| TP2.32 | VEHICLE ENTRY RAMP SECTIONS       | 4 | 06.08.2018 |
| TP3.01 | AREA PLANS                        | 4 | 06.08.2018 |
| TP3.02 | AREA PLANS - UNITS                | 3 | 06.08.2018 |
| TP3.05 | BUILDING HEIGHT DIAGRAM 11.5 M    | 3 | 28.02.2018 |
| TP3.06 | SUNSHADING DIAGRAMS               | 4 | 05.09.2018 |
| TP3.07 | SUNSHADING DIAGRAMS               | 3 | 06.08.2018 |
| TP3.08 | SUNSHADING DIAGRAMS               | 3 | 06.08.2018 |
| TP3.09 | APARTMENT SOLAR ACCESS            | 3 | 06.08.2018 |
| TP3.10 | BUILDING HEIGHT DIAGRAM 9.0 M     | 1 | 28.02.2018 |
| TP3.11 | BUILDING HEIGHT DIAGRAM 9.9 M     | 1 | 28.02.2018 |
| TP5.01 | 3D PERSPECTIVE                    | 2 | 12.12.2017 |
| TP5.02 | 3D PERSPECTIVE                    | 2 | 12,12,2017 |
| TP5.03 | 3D PERSPECTIVE                    | 2 | 12.12.2017 |
| TP5.04 | 3D PERSPECTIVE                    | 2 | 12.12.2017 |
| TP5.05 | 3D PERSPECTIVE                    | 2 | 12.12.2017 |
| TP5.06 | 3D PERSPECTIVE                    | 2 | 12.12.2017 |
| TP5.07 | 3D PERSPECTIVE                    | 1 | 28.02.2018 |
| TP5.08 | 3D PERSPECTIVE                    | 1 | 28.02.2018 |