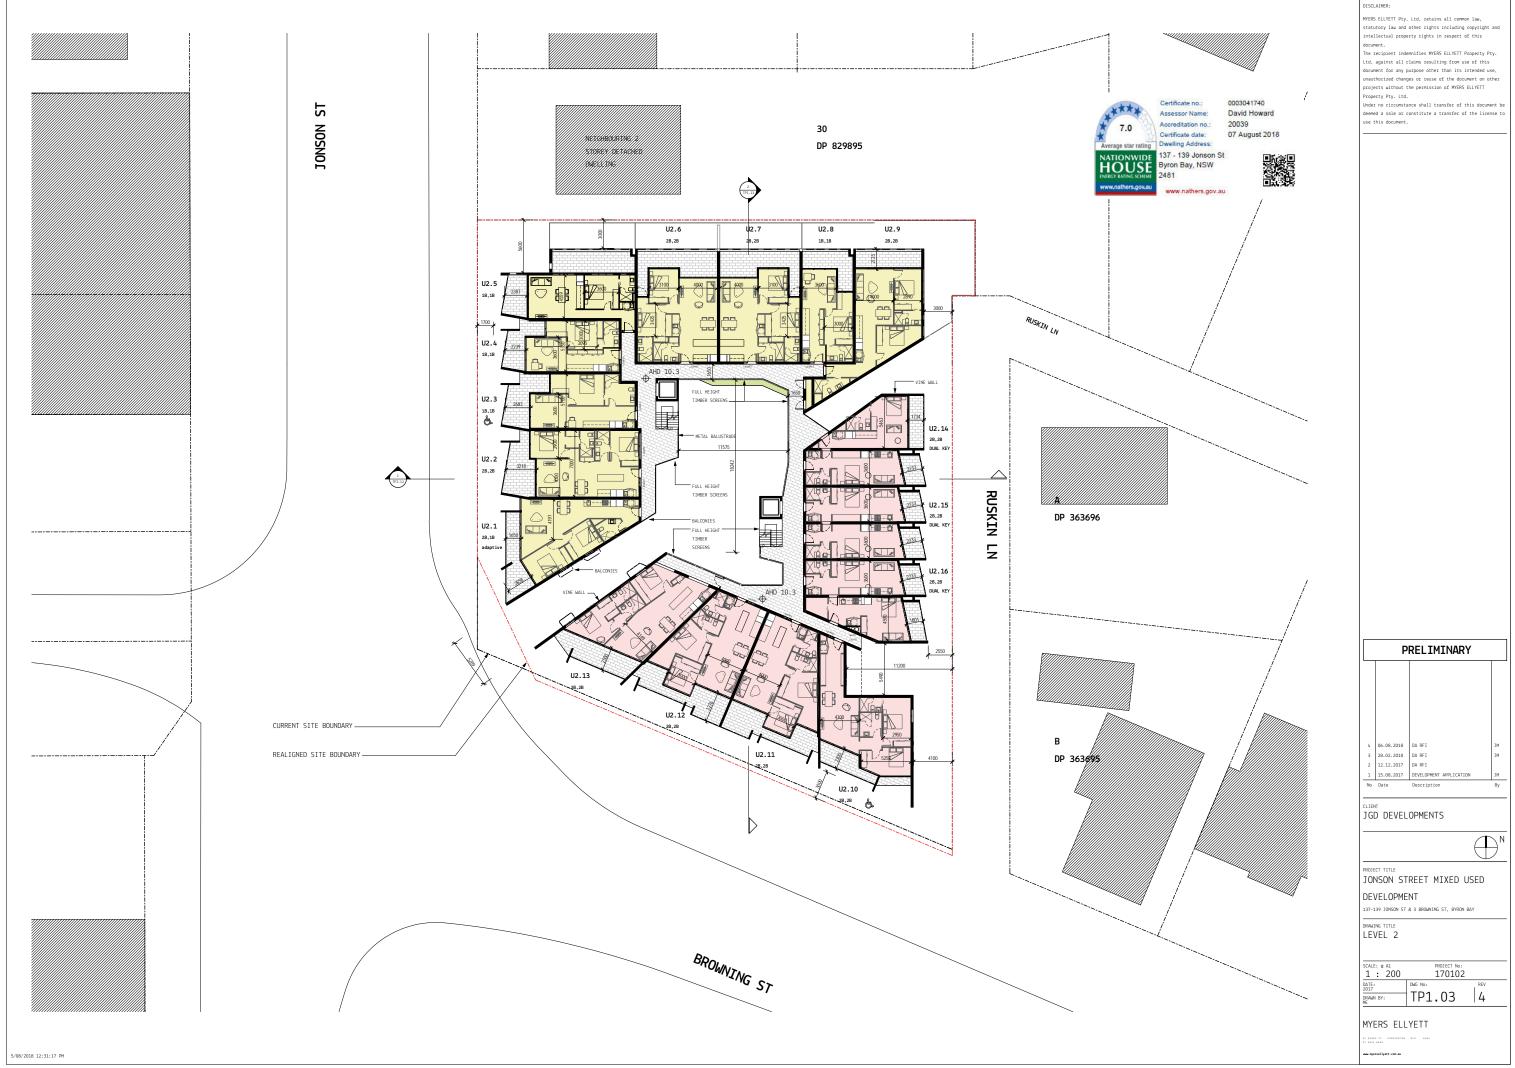

## PRELIMINARY 06.08.2018 DA RFI 3 28.02.2018 DA RFI 2 12.12.2017 DA RFI 1 15.08.2017 DEVELOPMENT APPLICATION No Date Description JGD DEVELOPMENTS $\bigcirc^{\mathsf{N}}$ DJECT TITLE JONSON STREET MIXED USED DEVELOPMENT 137-139 JONSON ST & 3 BROWNING ST, BYRON BAY DRAWING TITLE SCALE: @ A1 1:200 PROJECT No: 170102 DATE: 2017 TP1.03 4 DRAWN BY: