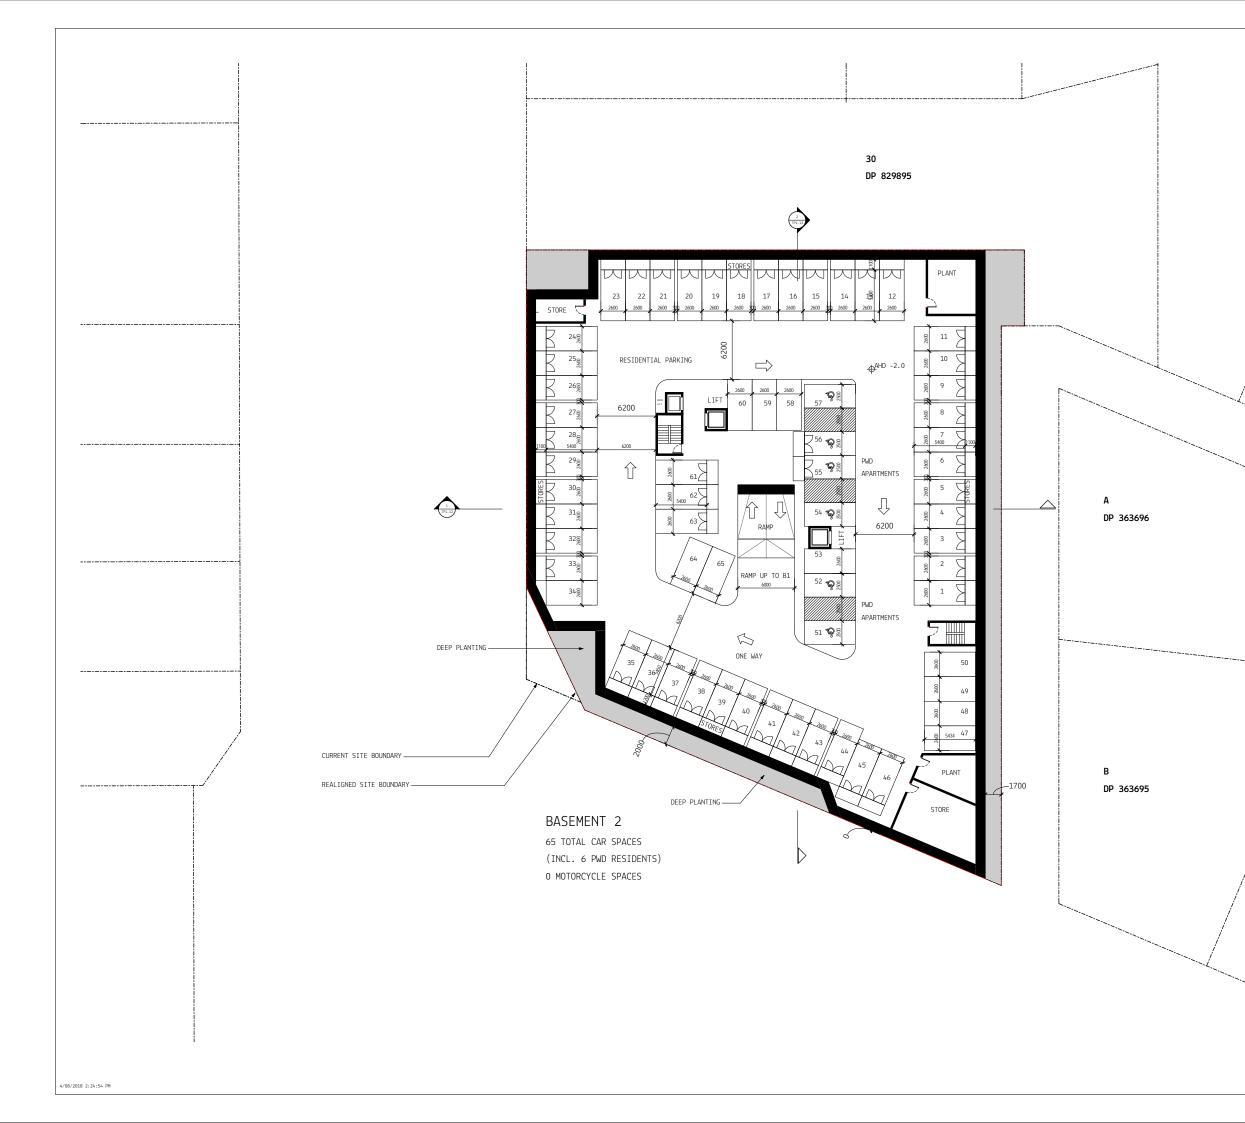

# WYERS ELLYETT Pty. Ltd. retains all common law, statutory law and other rights including copyright and intellectual property rights in respect of this document. The recipient indemnifies MYERS ELLYETT Property Pty. The tecipient indemnities MithS LLLTIP Property Pty. Ltd. against all claims resulting from use of this document for any purpose other than its intended use, unauthorized changes or reuse of the document on other projects without the permission of MYERS ELLYETT Property Pty. Ltd. Under no circumstance shall transfer of this document be deemed a sale or constitute a transfer of the license to use this document. PRELIMINARY 06.08.2018 DA RFI 3 28.02.2018 DA RFI 2 12.12.2017 DA RFI 1 15.08.2017 DEVELOPMENT APPLICATION No Date Description JGD DEVELOPMENTS $\bigcirc^{\mathsf{N}}$ JONSON STREET MIXED USED DEVELOPMENT 137-139 JONSON ST & 3 BROWNING ST, BYRON BAY DRAWING TITLE BASEMENT 2 SCALE: @ A1 1:200 PROJECT No: 170102 DATE: 2017 TP1.07 4 DRAWN BY: MYERS ELLYETT 1 AGANS ST PADDINGTON GLD 6046 7 1874 4840 .myersellyett.com.au