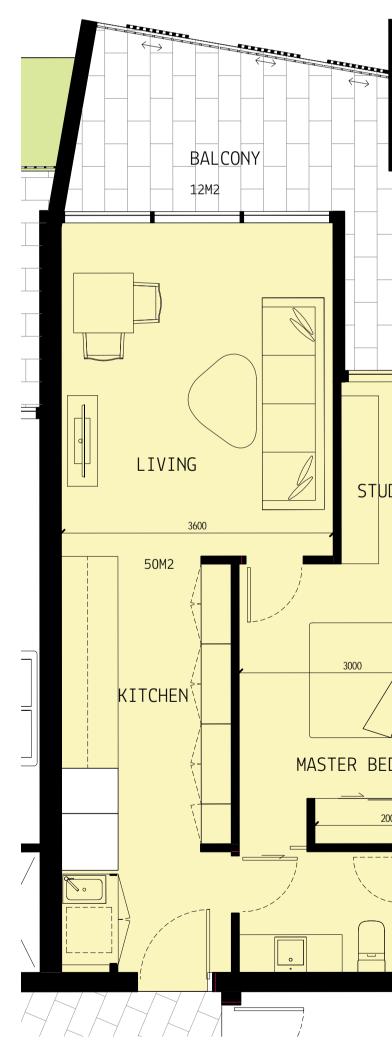

|
| perseded                | As indicated 170102                                                                                                                                                                                                                                                                                                                                                                                                                                                                                                                                                                        |





\_-///-/

11/12/2017 4:10:43 PM









3 SK200 KEY PLAN - LEVEL 1 SCALE 1 : 500





INTERNAL AREA - 50 SQM EXTERNAL AREA - 14.3 SQM







INTERNAL AREA - 78.5 SQM EXTERNAL AREA - 21.2 SQM

### DISCLAIMER:

MYERS ELLYETT Pty. Ltd. retains all common law, statutory law and other rights including copyright and intellectual property rights in respect of this document.

The recipient indemnifies MYERS ELLYETT Property Pty. Ltd. against all claims resulting from use of this document for any purpose other than its intended use, unauthorized changes or reuse of the document on other projects without the permission of MYERS ELLYETT Property Pty. Ltd.

Under no circumstance shall transfer of this document be deemed a sale or constitute a transfer of the license to use this document.

|                                                   |                    | DA ISSUE