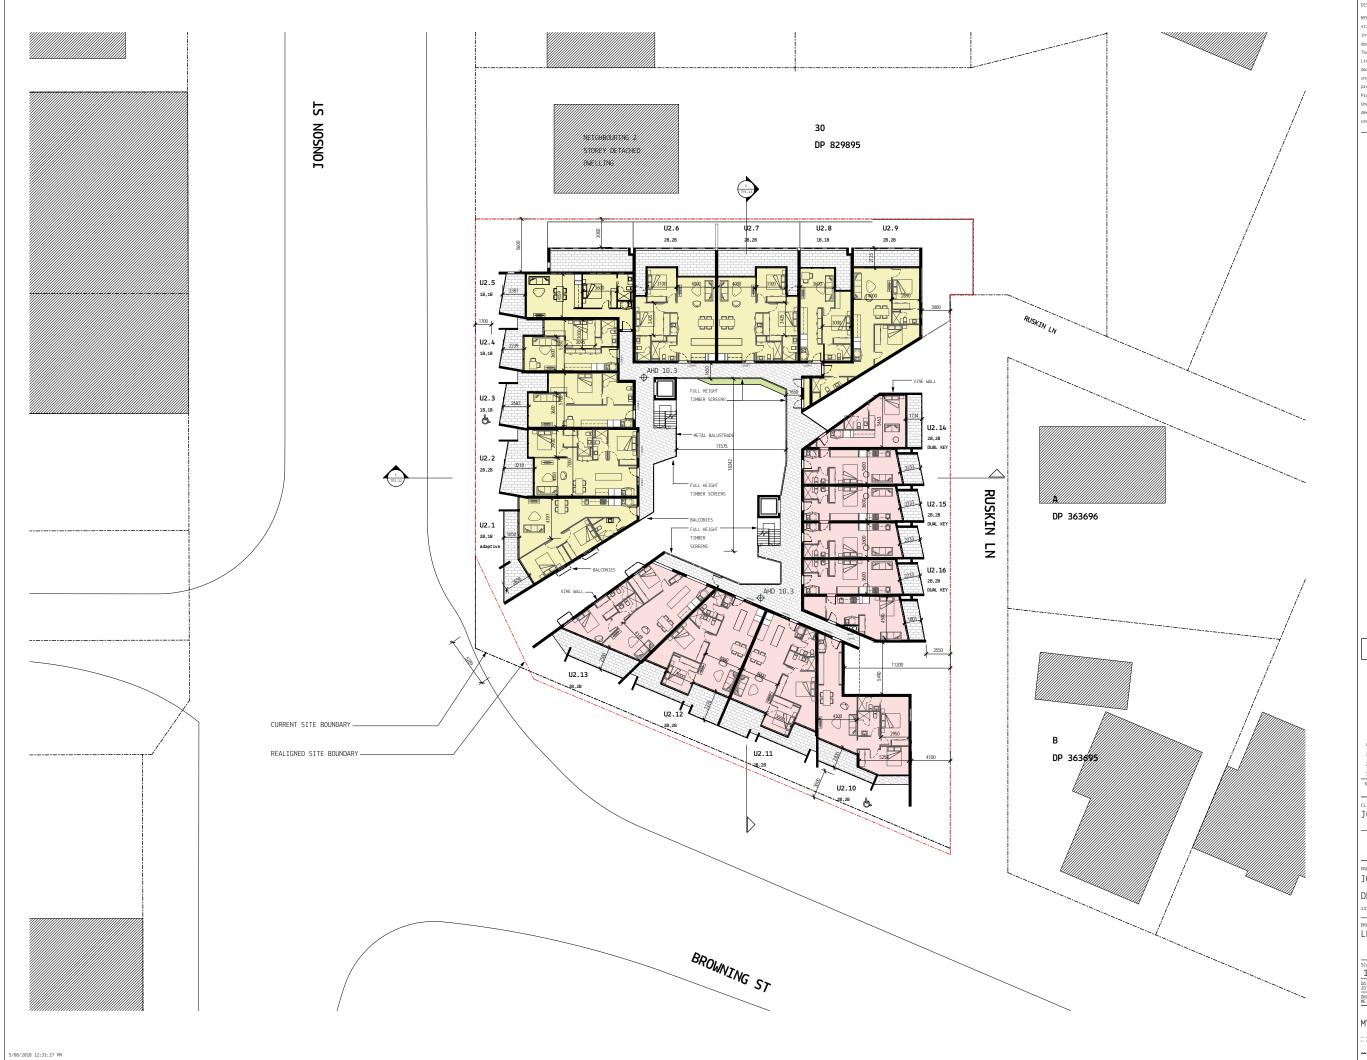

## PRELIMINARY 06.08.2018 DA RFI 3 28.02.2018 DA RFI 2 12.12.2017 DA RFI 1 15.08.2017 DEVELOPMENT APPLICATION No Date Description JGD DEVELOPMENTS $\bigcirc^{\mathsf{N}}$ DJECT TITLE JONSON STREET MIXED USED DEVELOPMENT 137-139 JONSON ST & 3 BROWNING ST, BYRON BAY DRAWING TITLE SCALE: @ A1 1:200 PROJECT No: 170102 DATE: 2017 TP1.03 4 DRAWN BY: