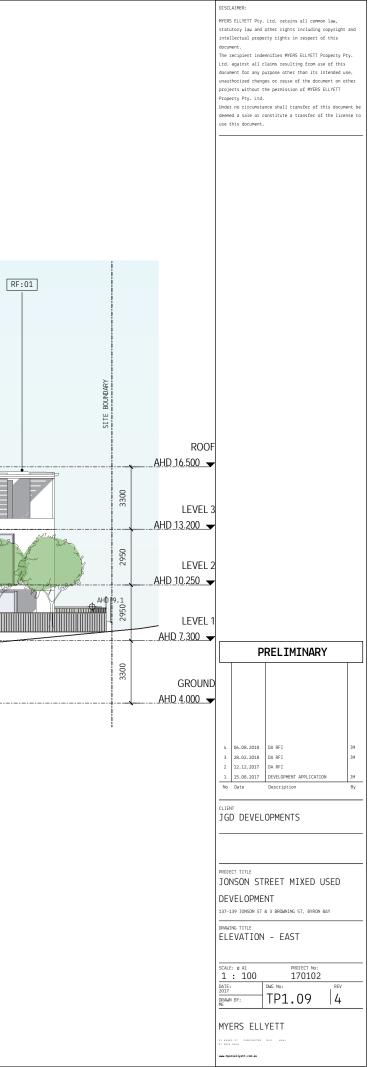

### DISCLAIMER:

MYERS ELLYETT Pty. Ltd. retains all common law, statutory law and other rights including copyright and intellectual property rights in respect of this

intellectual property rights in respect of this document. The recipient indemnifies MYERS ELLYETT Property Pty. Ltd. against all claims resulting from use of this document for any purpose other than its intended use, unauthorized changes or reuse of the document on other projects without the permission of MYERS ELLYETT Property Pty. Ltd. Under: no circumstance shall transfer of this document be deemed a sale or constitute a transfer of the license to use this document.

## PRELIMINARY 5 19.09.2018 DA RFI 4 06.08.2018 DA RFI 3 28.02.2018 DA RFI 2 12.12.2017 DA RFI 1 15.08.2017 DEVELOPMENT APPLICATION No Date Description JGD DEVELOPMENTS DJECT TITL JONSON STREET MIXED USED DEVELOPMENT 137-139 JONSON ST & 3 BROWNING ST, BYRON BAY DRAWING TITLE COVER PAGE SCALE: @ A1 PROJECT No: 170102 DATE: 2017 DMG TP0.01 5 DRAWN BY: MYERS ELLYETT 21 AGANS ST PADDINGTON QLD 4044 27 1874 4040 w.myersellyett.com.au