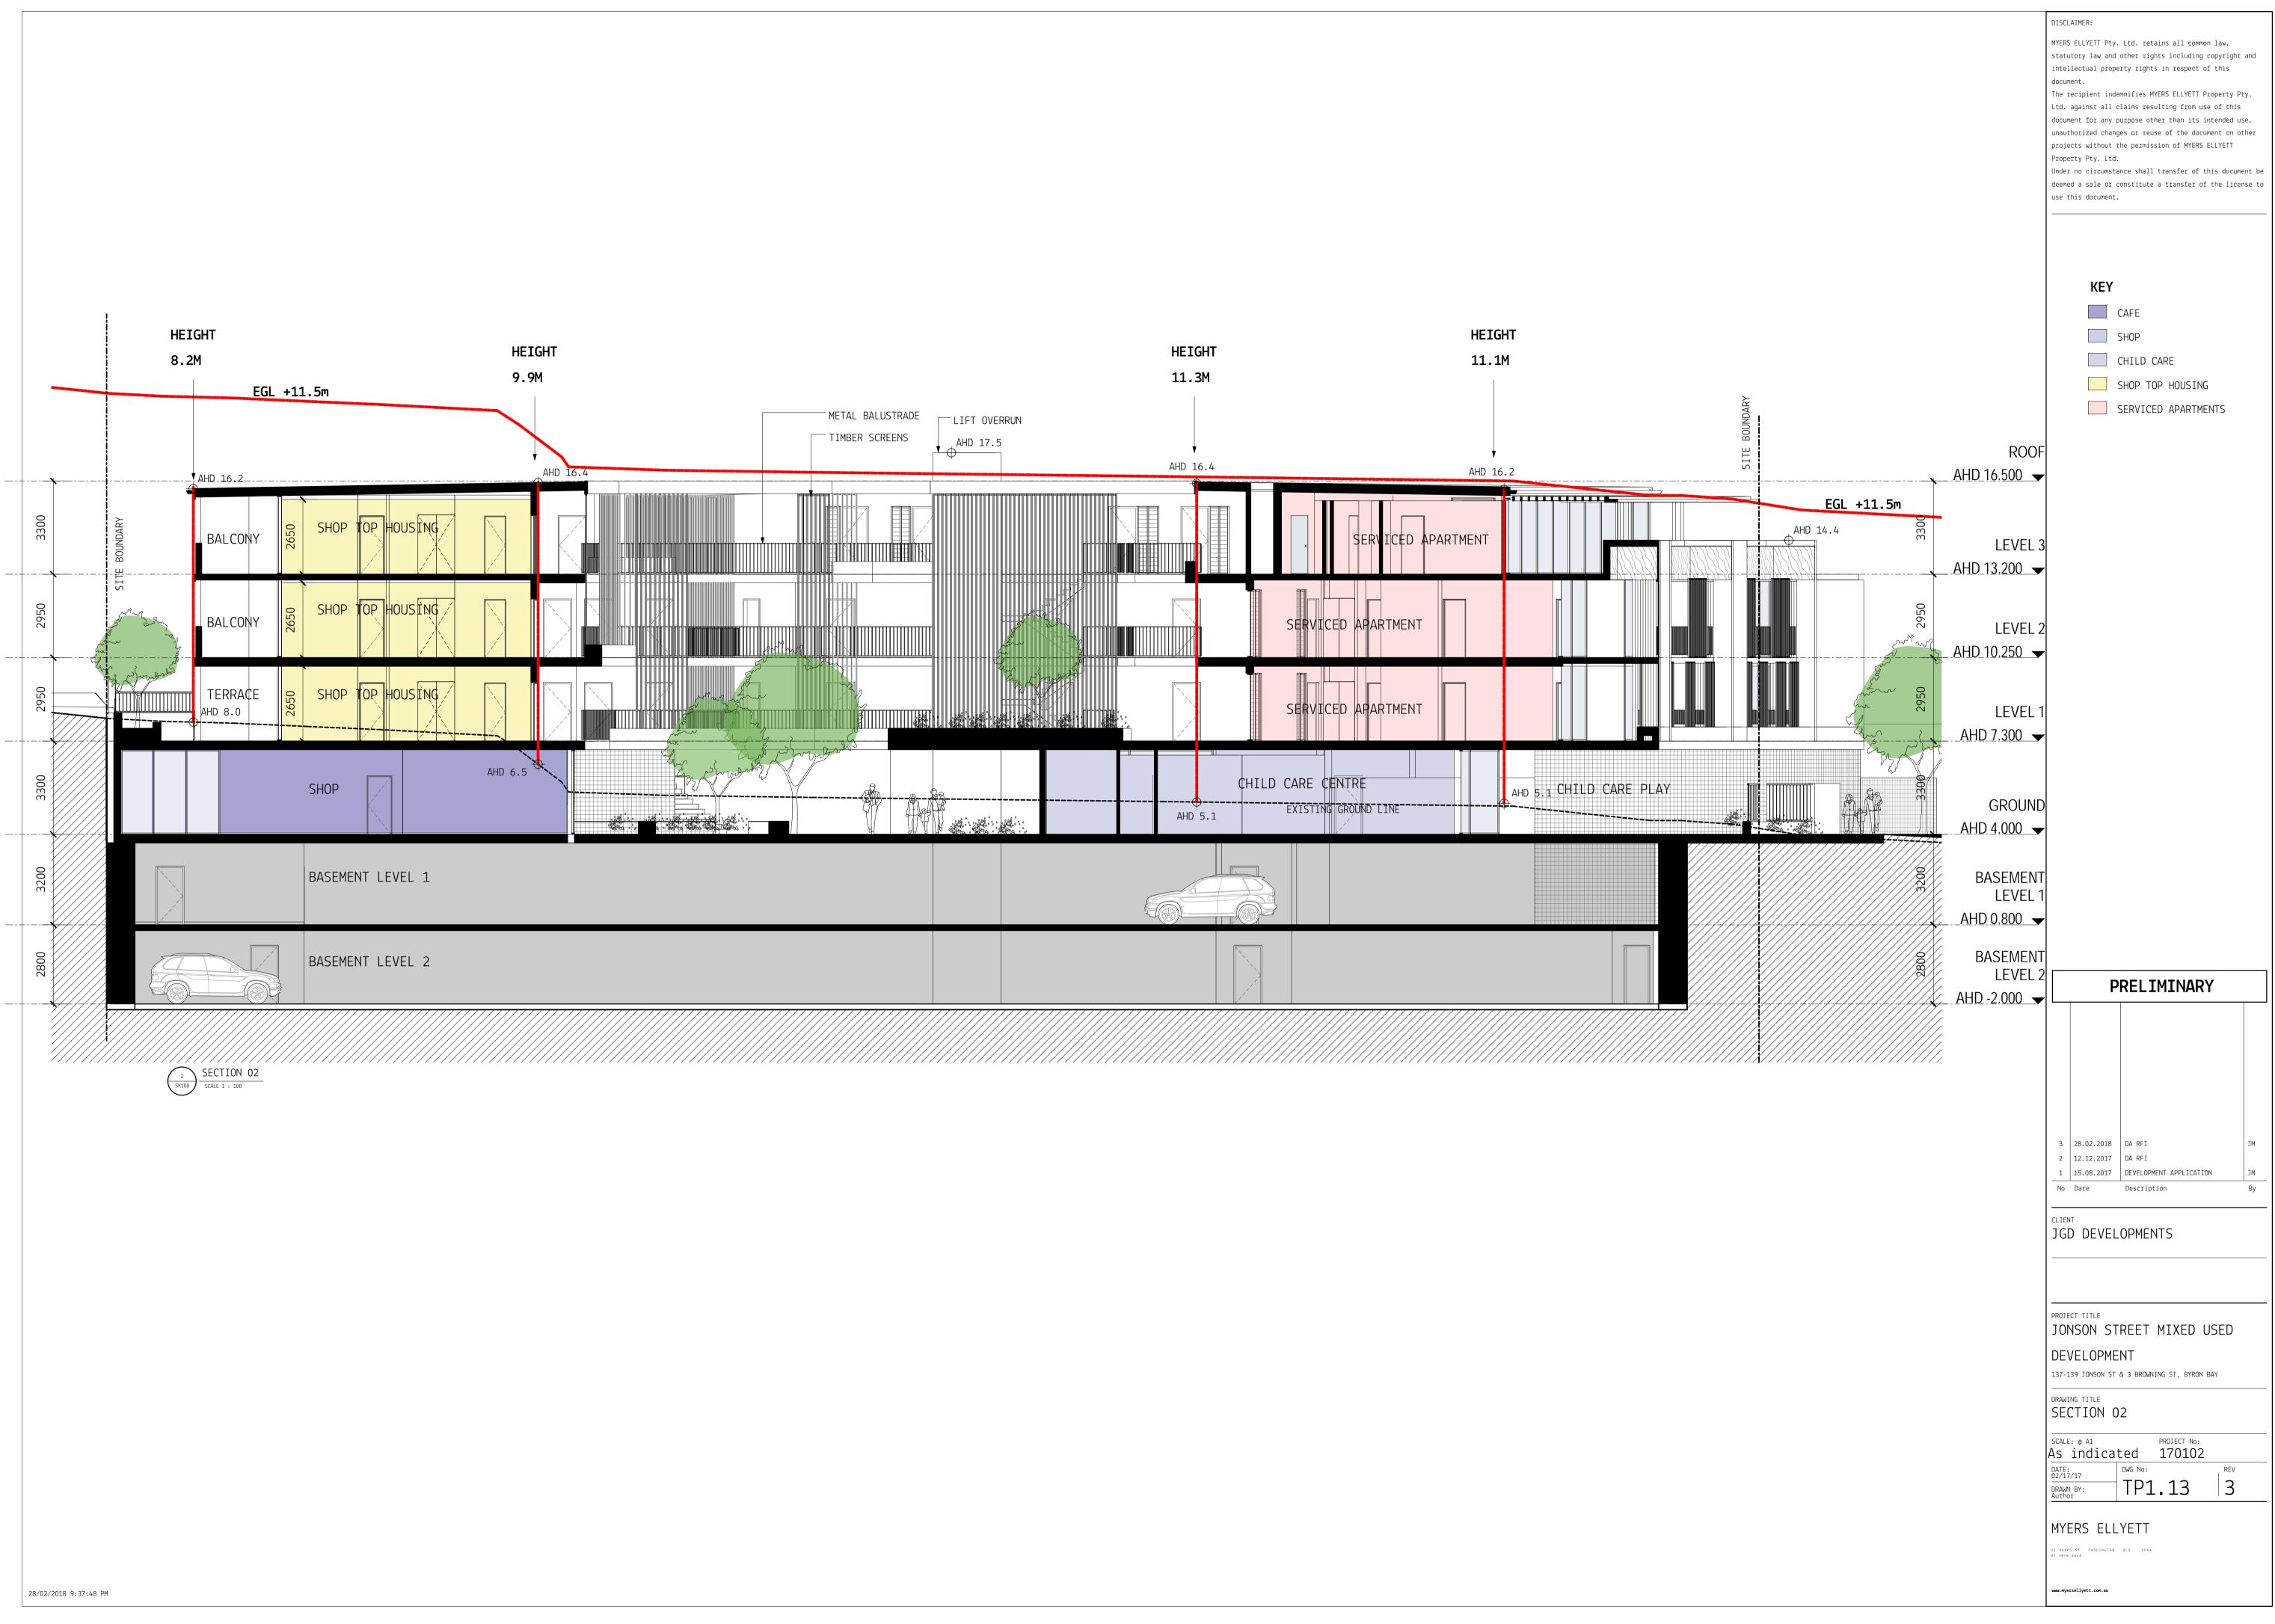

document on other projects without the permission of MYERS ELLYETT Property Pty. Ltd. Under no circumstance shall transfer of this document be deemed a sale or constitute a transfer of the license to use this document. ROOF <u>AHD 16.500</u> LEVEL 3 ▲HD 13.200 LEVEL 2 ▲ AHD 10.250 LEVEL 1 AHD 7.300 👻 GROUND AHD 4.000 🗸 BASEMENT LEVEL 1 AHD 0.800 -BASEMENT LEVEL 2 PRELIMINARY ↓ AHD -2.000 🗸 3 28.02.2018 DA RFI 2 12.12.2017 DA RFI 1 15.08.2017 DEVELOPMENT APPLICATION Description No Date Вy CLIENT JGD DEVELOPMENTS PROJECT TITLE JONSON STREET MIXED USED DEVELOPMENT 137-139 JONSON ST & 3 BROWNING ST, BYRON BAY DRAWING TITLE SCALE: @ A1 1:100 PROJECT No: 170102 DATE: 02/17/17 DWG No: REV TP1.12 3 DRAWN BY: Author MYERS ELLYETT 1 AGARS ST PADDINGTON QLD 4064 7 3876 6040 www.myersellyett.com.au







ww.myersellyett.com.au



|