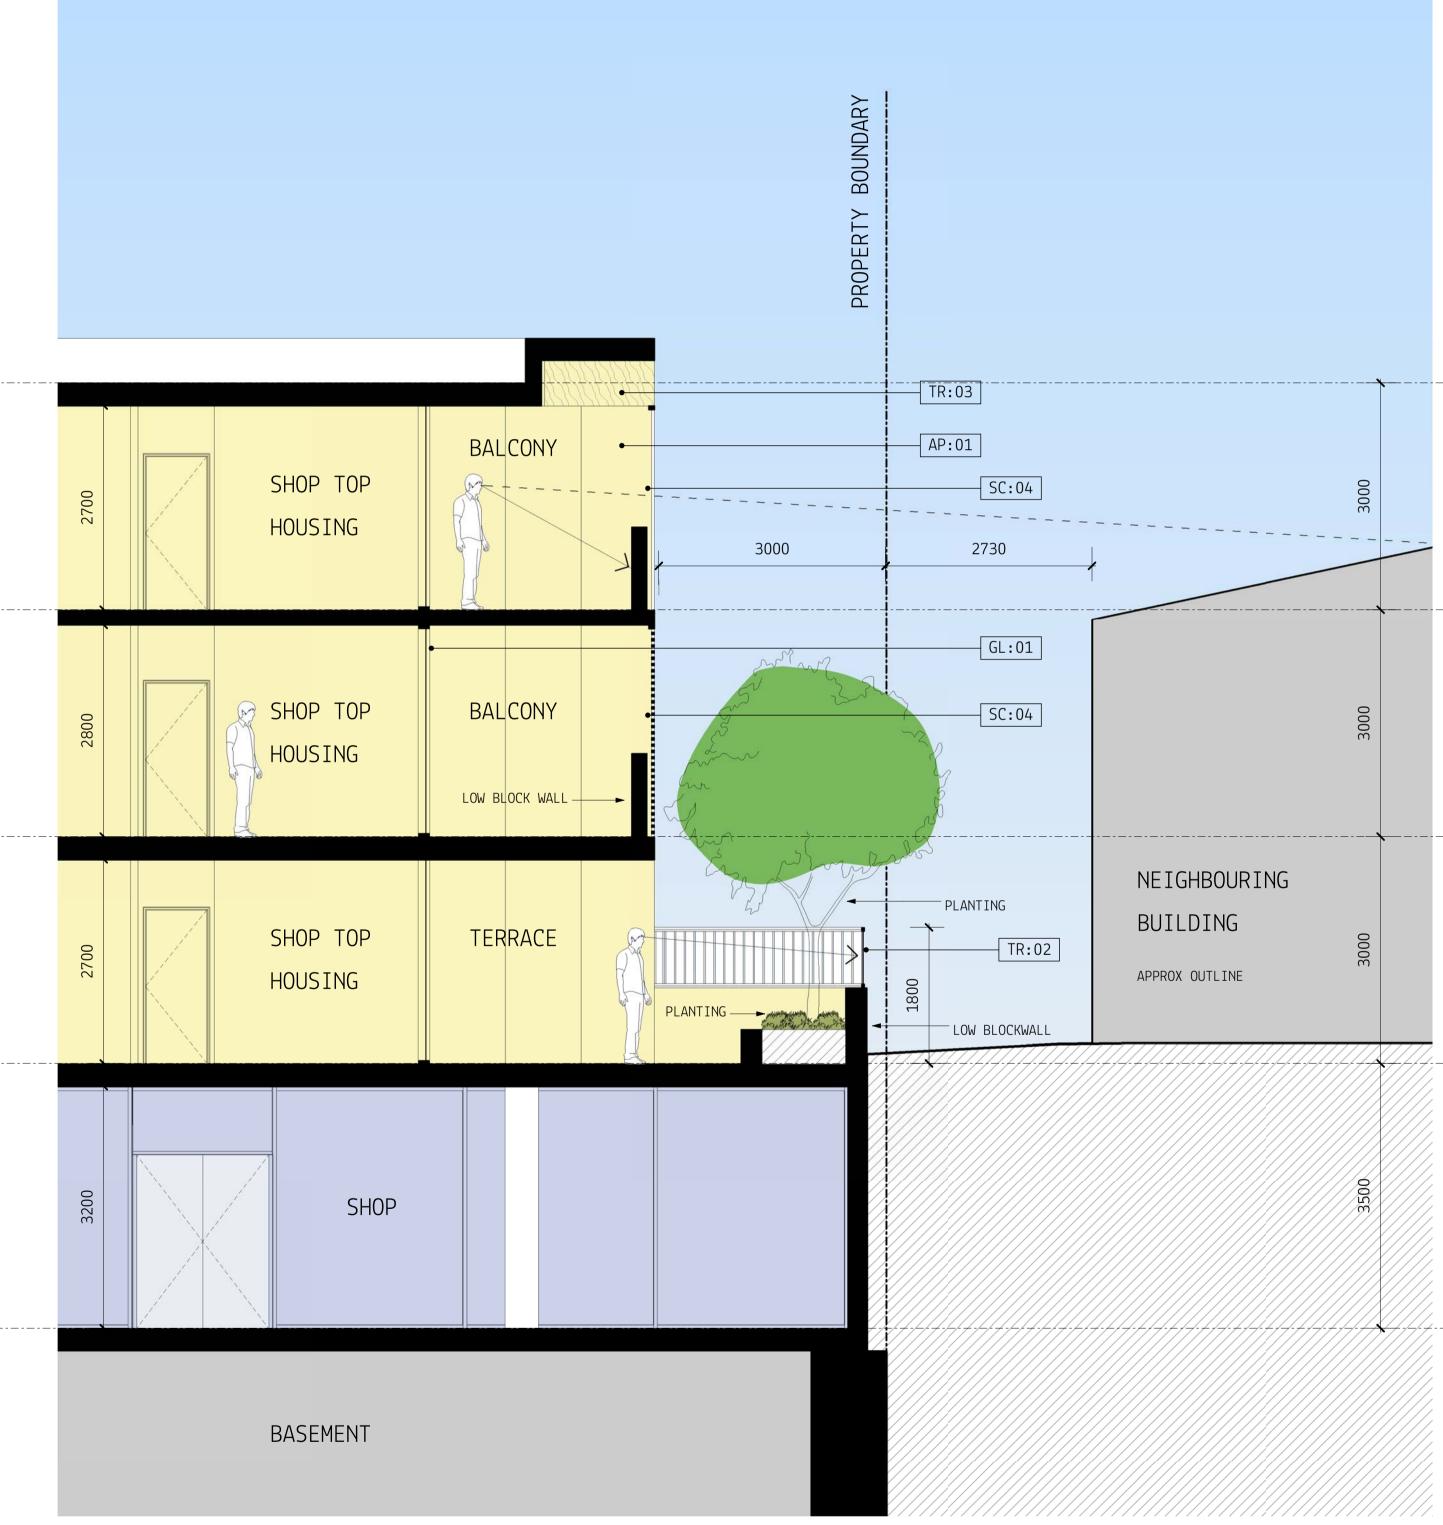

TERS                |
| SC:03  | METAL PLANT SCREEN                    |
| SC:04  | FULL HEIGHT PRIVACY SCREENS SLIDING   |
| SN:01  | RETAIL/SHOP SIGNAGE BAND              |
| TR:01  | TIMBER RETAIL ARBOUR                  |
| TR:02  | TIMBER FENCE                          |
| TR:03  | HARDWOOD TIMBER LINING                |
| TL:01  | CERAMIC TILE WALL                     |
|        |                                       |

COLOUR: WHITE WHITE WHITE TINTED CONCRETE WHITE POWDERCOAT TINTED DOUBLE GLAZING, CHARCOAL FRAMES TINTED GLAZING, CHARCOAL FRAMES FROSTED GLAZING, CHARCOAL FRAMES WHITE POWDERCOAT SEALED HARDWOOD TIMBER SEALED TIMBER, METAL FRAMES CHARCOAL POWDERCOAT SEALED HARDWOOD TIMBER CHARCOAL BACKING BAND SEALED HARDWOOD TIMBER PAINTED WHITE SEALED HARDWOOD TIMBER GREEN TONES





15/08/2017 5:07:42 PM

# SU

|                         | DISCLAIMER:<br>MYERS ELLYETT Pty. Ltd. retains all common law,<br>statutory law and other rights in respect of this<br>document.<br>The recipient indemnifies MYERS ELLYETT Property Pty.<br>Ltd. against all claims resulting from use of this<br>document for any purpose other than its intended use,<br>unauthorized changes or reuse of the document on other<br>projects without the permission of MYERS ELLYETT<br>Property Pty. Ltd.<br>Under no circumstance shall transfer of this document be<br>deemed a sale or constitute a transfer of the license to<br>use this document. |
|-------------------------|-------------------------------------------------------------------------------------------------------------------------------------------