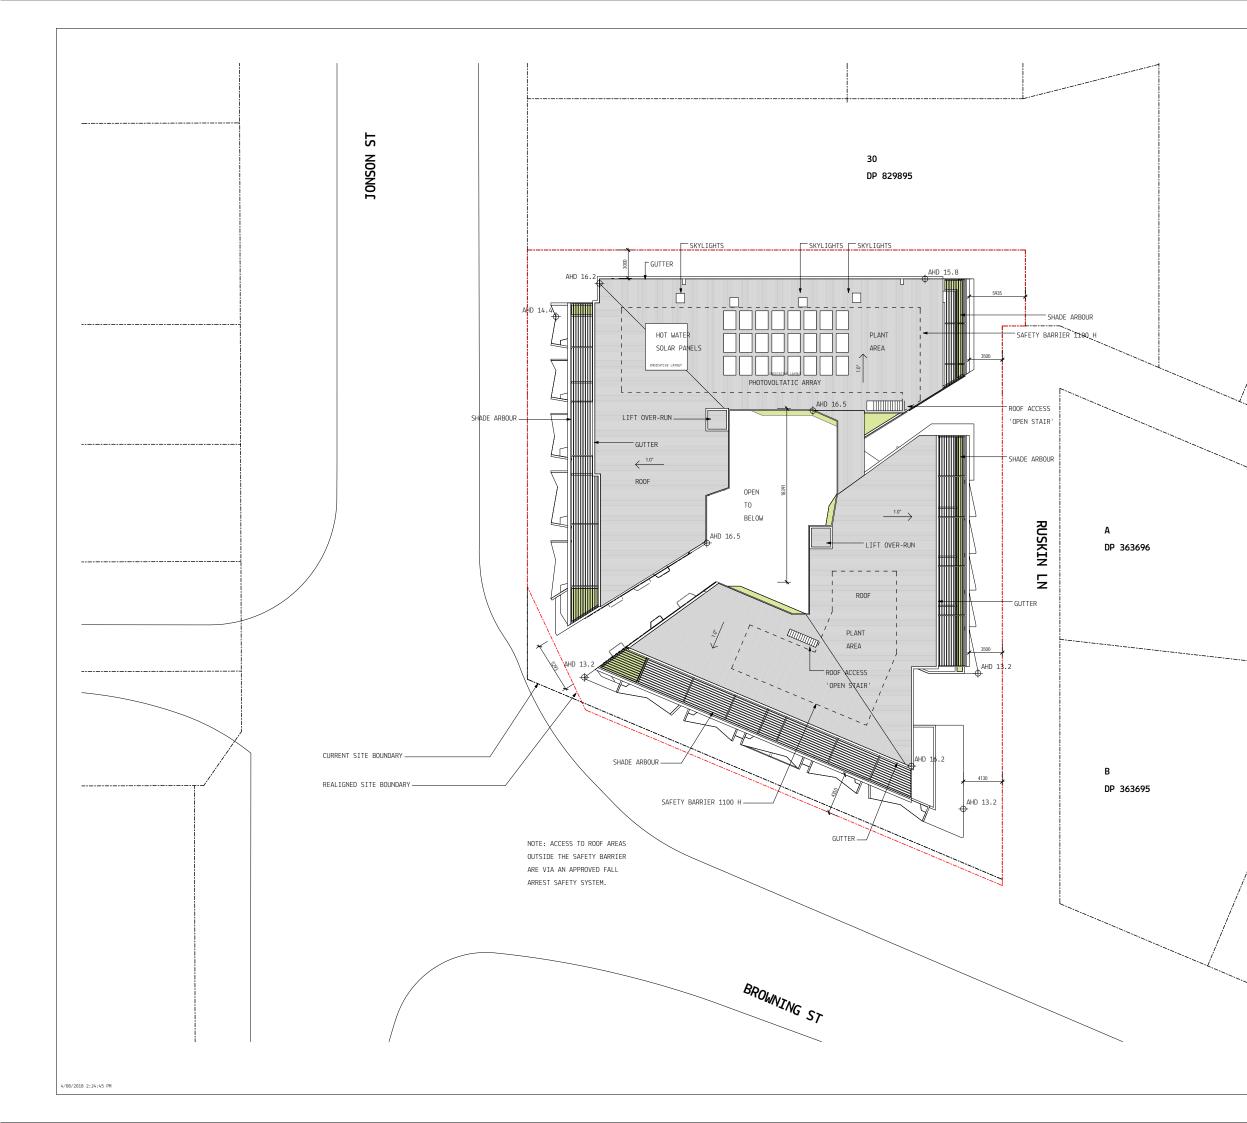

# WYERS ELLYETT Pty. Ltd. retains all common law, statutory law and other rights including copyright and intellectual property rights in respect of this intellectual property rights in respect of this document. The recipient indemnifies MYERS ELLYETT Property Pty. Ltd. against all claims resulting from use of this document for any purpose other than its intended use, unauthorized changes or reuse of the document on other projects without the permission of MYERS ELLYETT for any purpose. Property Pty. Ltd. Under no circumstance shall transfer of this document be deemed a sale or constitute a transfer of the license to use this document. PRELIMINARY 06.08.2018 DA RFI 3 28.02.2018 DA RFI 2 12.12.2017 DA RFI 1 15.08.2017 DEVELOPMENT APPLICATION No Date Description JGD DEVELOPMENTS $\bigcirc^{\mathsf{N}}$ JONSON STREET MIXED USED DEVELOPMENT 137-139 JONSON ST & 3 BROWNING ST, BYRON BAY DRAWING TITLE SCALE: @ A1 1:200 PROJECT No: 170102 DATE: 2017 TP1.05 4 DRAWN BY: MYERS ELLYETT 1 AGANS ST PADDINGTON GLD 6046 7 1874 4840 .myersellyett.com.au