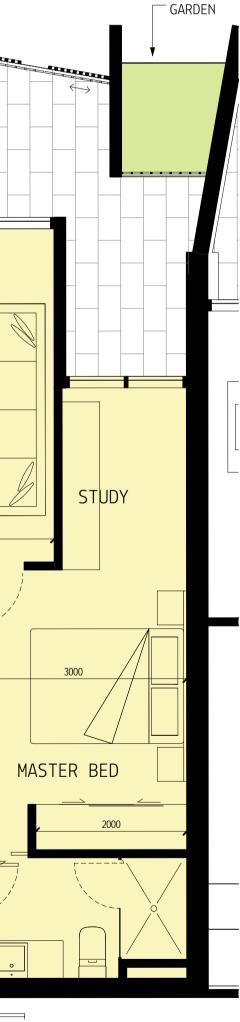

| TP0.01 | COVER PAGE                        | 5 | 19.09.2018 |
|--------|-----------------------------------|---|------------|
| TP0.02 | SITE PLAN -EXISTING               | 1 | 15.08.2017 |
| TP0.03 | SITE PLAN - DEMOLITION            | 1 | 15.08.2017 |
| TP0.04 | SITE PLAN - PROPOSED              | 2 | 06.08.2018 |
| TP1.01 | GROUND LEVEL                      | 5 | 06.08.2018 |
| TP1.02 | LEVEL 1                           | 5 | 06.08.2018 |
| TP1.03 | LEVEL 2                           | 4 | 06.08.2018 |
| TP1.04 | LEVEL 3                           | 4 | 06.08.2018 |
| TP1.05 | ROOF PLAN                         | 4 | 06.08.2018 |
| TP1.06 | BASEMENT 1                        | 6 | 19.09.2018 |
| TP1.07 | BASEMENT 2                        | 4 | 06.08.2018 |
| TP1.08 | ELEVATION - WEST                  | 3 | 28.02.2018 |
| TP1.09 | ELEVATION - EAST                  | 4 | 06.08.2018 |
| TP1.10 | ELEVATION - SOUTH                 | 5 | 06.08.2018 |
| TP1.11 | ELEVATION - NORTH                 | 3 | 28.02.2018 |
| TP1.12 | SECTION 01                        | 3 | 28.02.2018 |
| TP1.13 | SECTION 02                        | 3 | 28.02.2018 |
| TP1.14 | STREETSCAPE SECTION 01            | 1 | 15.08.2017 |
| TP1.15 | STREETSCAPE SECTION 02            | 1 | 15.08.2017 |
| TP1.16 | STREETSCAPE SECTION 03            | 1 | 15.08.2017 |
| TP1.17 | PODIUM SECTION 01                 | 1 | 15.08.2017 |
| TP1.18 | PODIUM SECTION - NW CORNER        | 1 | 12.12.2017 |
| TP1.19 | BUILDING CONTEXT SECTIONS         | 1 | 28.02.2018 |
| TP2.01 | UNIT 1.3 & 1.12 PLAN              | 1 | 15.08.2017 |
| TP2.02 | UNIT 1.15 & 3.8 PLAN              | 1 | 15.08.2017 |
| TP2.20 | DETAILED SECTION - TYPICAL SETOUT | 1 | 12.12.2017 |
| TP2.30 | COURTYARD SCREEN - DETAILS        | 1 | 12.12.2017 |
| TP2.31 | COURTYARD TYPICAL SCREEN DETAILS  | 1 | 12.12.2017 |
| TP2.32 | VEHICLE ENTRY RAMP SECTIONS       | 4 | 06.08.2018 |
| TP3.01 | AREA PLANS                        | 4 | 06.08.2018 |
| TP3.02 | AREA PLANS - UNITS                | 3 | 06.08.2018 |
| TP3.05 | BUILDING HEIGHT DIAGRAM 11.5 M    | 3 | 28.02.2018 |
| TP3.06 | SUNSHADING DIAGRAMS               | 4 | 05.09.2018 |
| TP3.07 | SUNSHADING DIAGRAMS               | 3 | 06.08.2018 |
| TP3.08 | SUNSHADING DIAGRAMS               | 3 | 06.08.2018 |
| TP3.09 | APARTMENT SOLAR ACCESS            | 3 | 06.08.2018 |
| TP3.10 | BUILDING HEIGHT DIAGRAM 9.0 M     | 1 | 28.02.2018 |
| TP3.11 | BUILDING HEIGHT DIAGRAM 9.9 M     | 1 | 28.02.2018 |
| TP5.01 | 3D PERSPECTIVE                    | 2 | 12.12.2017 |
| TP5.02 | 3D PERSPECTIVE                    | 2 | 12,12,2017 |
| TP5.03 | 3D PERSPECTIVE                    | 2 | 12.12.2017 |
| TP5.04 | 3D PERSPECTIVE                    | 2 | 12.12.2017 |
| TP5.05 | 3D PERSPECTIVE                    | 2 | 12.12.2017 |
| TP5.06 | 3D PERSPECTIVE                    | 2 | 12.12.2017 |
| TP5.07 | 3D PERSPECTIVE                    | 1 | 28.02.2018 |
| TP5.08 | 3D PERSPECTIVE                    | 1 | 28.02.2018 |