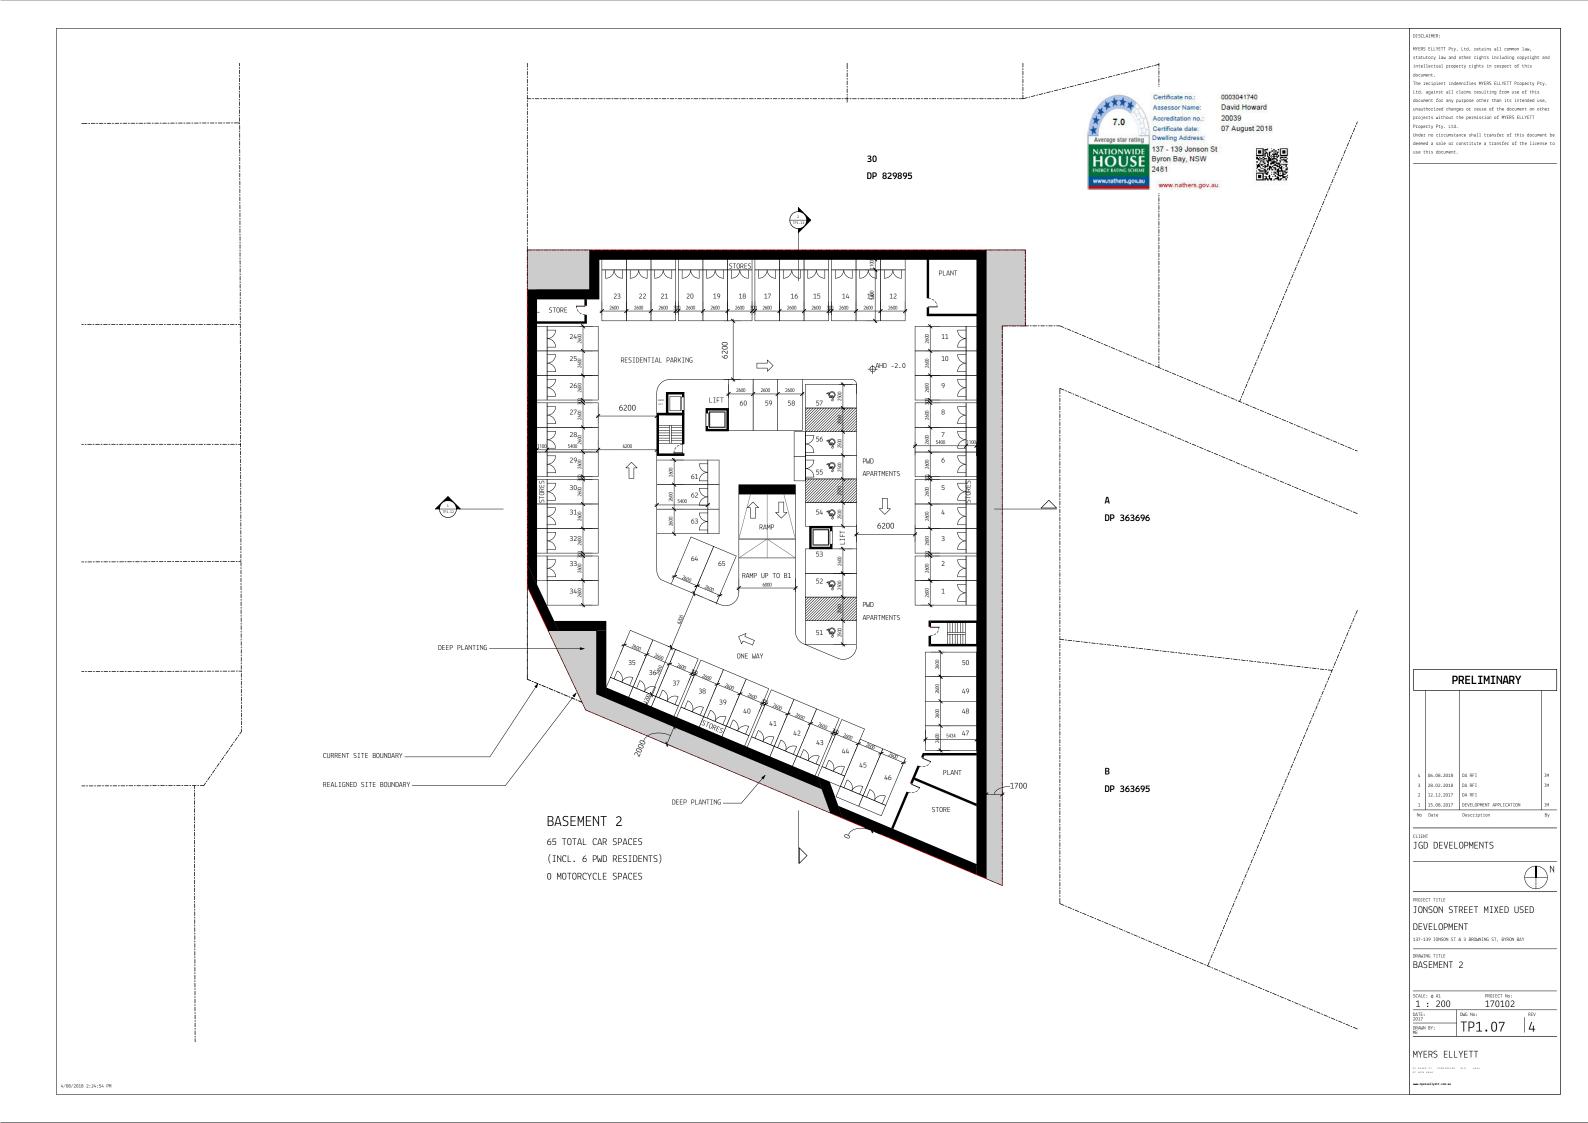

# WYERS ELLYETT Pty. Ltd. retains all common law, statutory law and other rights including copyright and intellectual property rights in respect of this document. The recipient indemnifies MYERS ELLYETT Property Pty. The tecipient indemnities MithS LLLTIP Property Pty. Ltd. against all claims resulting from use of this document for any purpose other than its intended use, unauthorized changes or reuse of the document on other projects without the permission of MYERS ELLYETT Property Pty. Ltd. Under no circumstance shall transfer of this document be deemed a sale or constitute a transfer of the license to use this document. PRELIMINARY 06.08.2018 DA RFI 3 28.02.2018 DA RFI 2 12.12.2017 DA RFI 1 15.08.2017 DEVELOPMENT APPLICATION No Date Description JGD DEVELOPMENTS $\bigcirc^{\mathsf{N}}$ JONSON STREET MIXED USED DEVELOPMENT 137-139 JONSON ST & 3 BROWNING ST, BYRON BAY DRAWING TITLE BASEMENT 2 SCALE: @ A1 1:200 PROJECT No: 170102 DATE: 2017 TP1.07 4 DRAWN BY: MYERS ELLYETT 1 AGANS ST PADDINGTON GLD 6046 7 1874 4840 .myersellyett.com.au