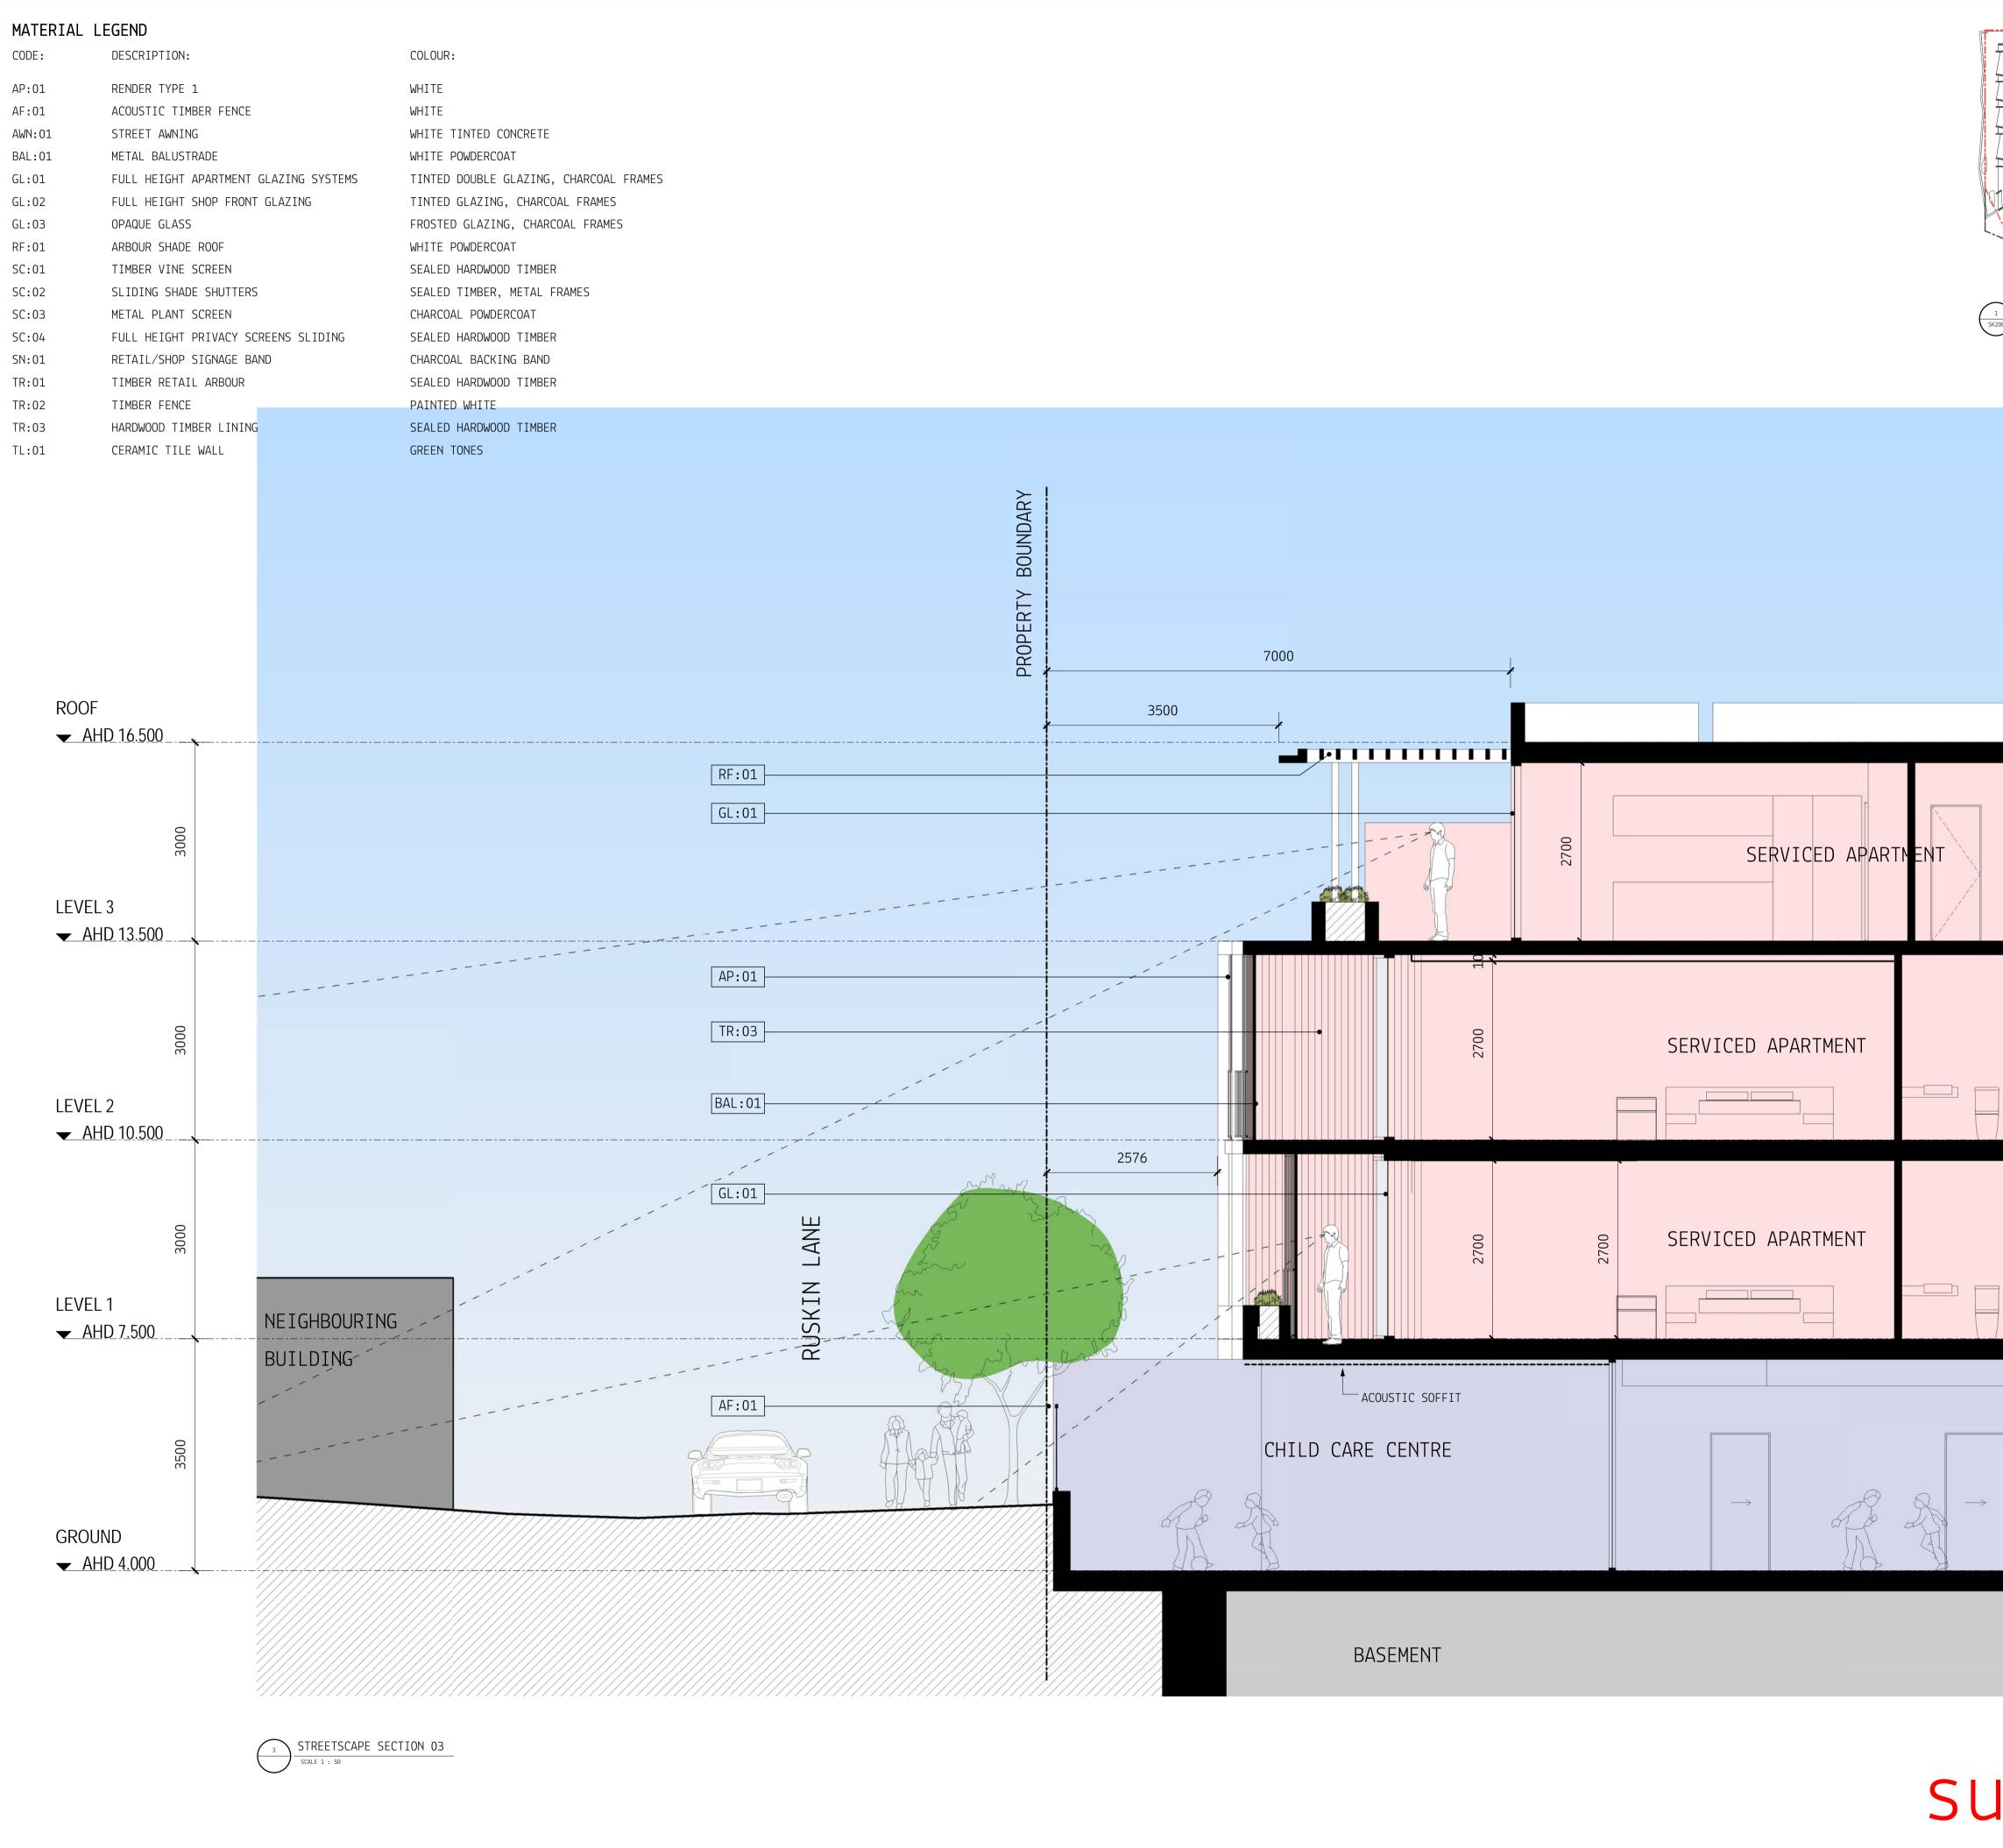

thout the permission of MYERS ELLYETT Property Pty. Ltd. Under no circumstance shall transfer of this document be deemed a sale or constitute a transfer of the license to use this document. ROOF <u>AHD 16.500</u> LEVEL 3 ▲HD 13.200 LEVEL 2 ▲ AHD 10.250 LEVEL 1 AHD 7.300 👻 GROUND AHD 4.000 🗸 BASEMENT LEVEL 1 AHD 0.800 -BASEMENT LEVEL 2 PRELIMINARY ↓ AHD -2.000 🗸 3 28.02.2018 DA RFI 2 12.12.2017 DA RFI 1 15.08.2017 DEVELOPMENT APPLICATION Description No Date Вy CLIENT JGD DEVELOPMENTS PROJECT TITLE JONSON STREET MIXED USED DEVELOPMENT 137-139 JONSON ST & 3 BROWNING ST, BYRON BAY DRAWING TITLE SCALE: @ A1 1:100 PROJECT No: 170102 DATE: 02/17/17 DWG No: REV TP1.12 3 DRAWN BY: Author MYERS ELLYETT 1 AGARS ST PADDINGTON QLD 4064 7 3876 6040 www.myersellyett.com.au







ww.myersellyett.com.au



|