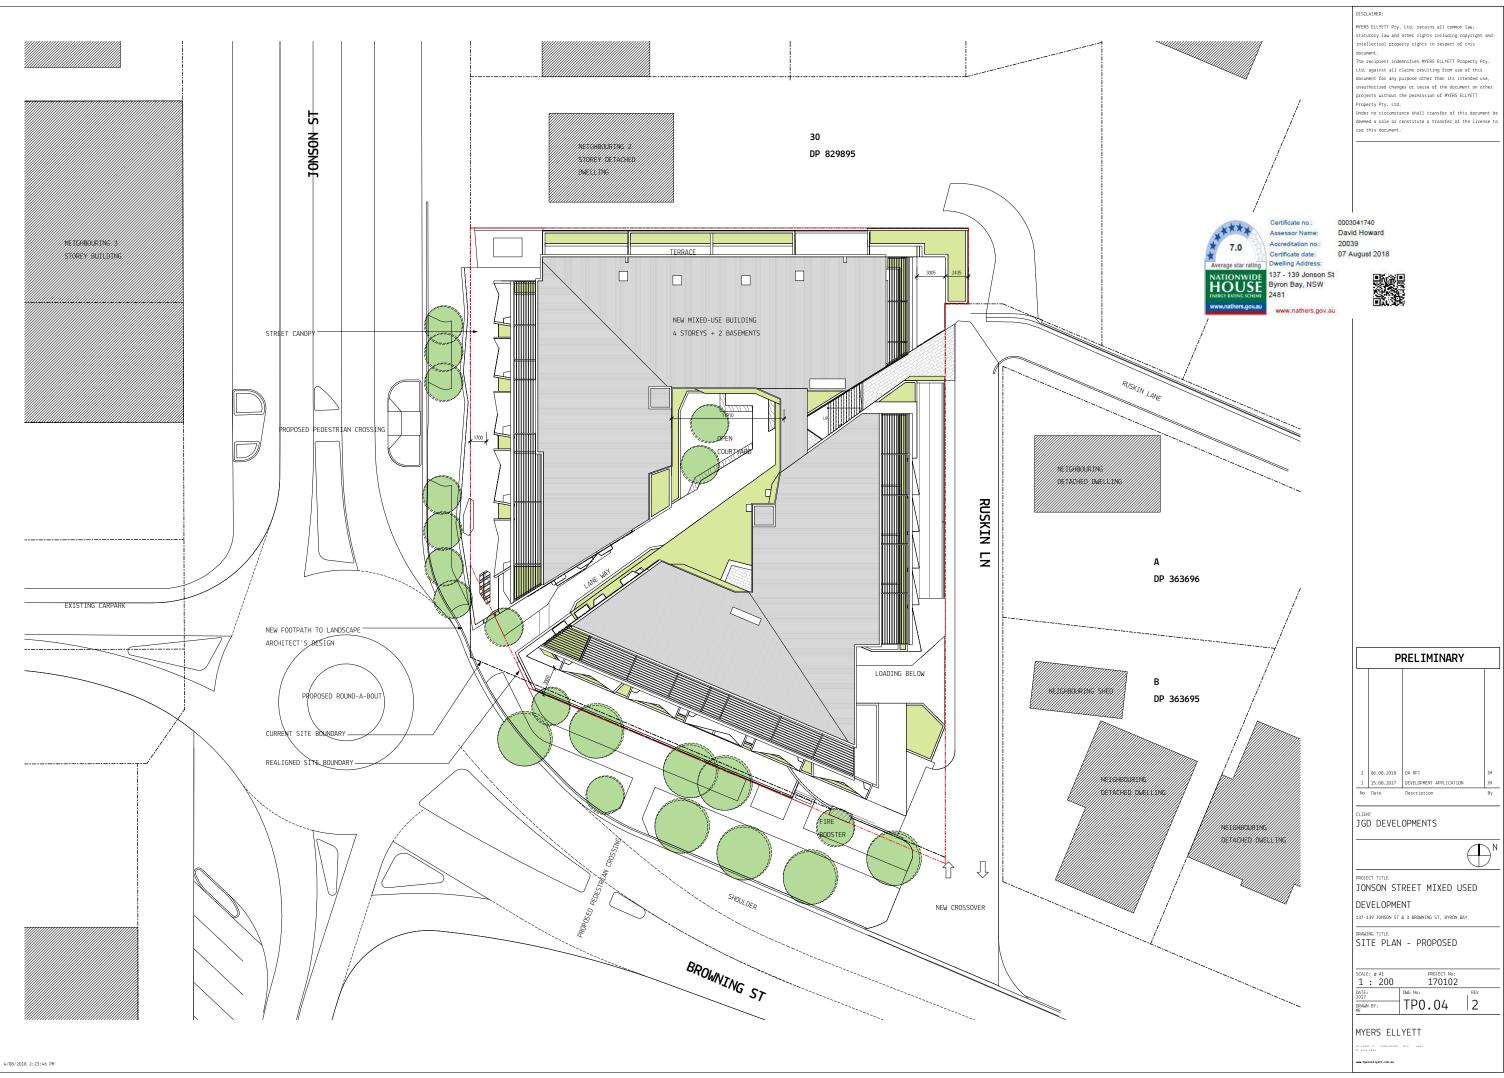

| TP0.01 | COVER PAGE                        | 5 | 19.09.2018 |
|--------|-----------------------------------|---|------------|
| TP0.02 | SITE PLAN -EXISTING               | 1 | 15.08.2017 |
| TP0.03 | SITE PLAN - DEMOLITION            | 1 | 15.08.2017 |
| TP0.04 | SITE PLAN - PROPOSED              | 2 | 06.08.2018 |
| TP1.01 | GROUND LEVEL                      | 5 | 06.08.2018 |
| TP1.02 | LEVEL 1                           | 5 | 06.08.2018 |
| TP1.03 | LEVEL 2                           | 4 | 06.08.2018 |
| TP1.04 | LEVEL 3                           | 4 | 06.08.2018 |
| TP1.05 | ROOF PLAN                         | 4 | 06.08.2018 |
| TP1.06 | BASEMENT 1                        | 6 | 19.09.2018 |
| TP1.07 | BASEMENT 2                        | 4 | 06.08.2018 |
| TP1.08 | ELEVATION - WEST                  | 3 | 28.02.2018 |
| TP1.09 | ELEVATION - EAST                  | 4 | 06.08.2018 |
| TP1.10 | ELEVATION - SOUTH                 | 5 | 06.08.2018 |
| TP1.11 | ELEVATION - NORTH                 | 3 | 28.02.2018 |
| TP1.12 | SECTION 01                        | 3 | 28.02.2018 |
| TP1.13 | SECTION 02                        | 3 | 28.02.2018 |
| TP1.14 | STREETSCAPE SECTION 01            | 1 | 15.08.2017 |
| TP1.15 | STREETSCAPE SECTION 02            | 1 | 15.08.2017 |
| TP1.16 | STREETSCAPE SECTION 03            | 1 | 15.08.2017 |
| TP1.17 | PODIUM SECTION 01                 | 1 | 15.08.2017 |
| TP1.18 | PODIUM SECTION - NW CORNER        | 1 | 12.12.2017 |
| TP1.19 | BUILDING CONTEXT SECTIONS         | 1 | 28.02.2018 |
| TP2.01 | UNIT 1.3 & 1.12 PLAN              | 1 | 15.08.2017 |
| TP2.02 | UNIT 1.15 & 3.8 PLAN              | 1 | 15.08.2017 |
| TP2.20 | DETAILED SECTION - TYPICAL SETOUT | 1 | 12.12.2017 |
| TP2.30 | COURTYARD SCREEN - DETAILS        | 1 | 12.12.2017 |
| TP2.31 | COURTYARD TYPICAL SCREEN DETAILS  | 1 | 12.12.2017 |
| TP2.32 | VEHICLE ENTRY RAMP SECTIONS       | 4 | 06.08.2018 |
| TP3.01 | AREA PLANS                        | 4 | 06.08.2018 |
| TP3.02 | AREA PLANS - UNITS                | 3 | 06.08.2018 |
| TP3.05 | BUILDING HEIGHT DIAGRAM 11.5 M    | 3 | 28.02.2018 |
| TP3.06 | SUNSHADING DIAGRAMS               | 4 | 05.09.2018 |
| TP3.07 | SUNSHADING DIAGRAMS               | 3 | 06.08.2018 |
| TP3.08 | SUNSHADING DIAGRAMS               | 3 | 06.08.2018 |
| TP3.09 | APARTMENT SOLAR ACCESS            | 3 | 06.08.2018 |
| TP3.10 | BUILDING HEIGHT DIAGRAM 9.0 M     | 1 | 28.02.2018 |
| TP3.11 | BUILDING HEIGHT DIAGRAM 9.9 M     | 1 | 28.02.2018 |
| TP5.01 | 3D PERSPECTIVE                    | 2 | 12.12.2017 |
| TP5.02 | 3D PERSPECTIVE                    | 2 | 12,12,2017 |
| TP5.03 | 3D PERSPECTIVE                    | 2 | 12.12.2017 |
| TP5.04 | 3D PERSPECTIVE                    | 2 | 12.12.2017 |
| TP5.05 | 3D PERSPECTIVE                    | 2 | 12.12.2017 |
| TP5.06 | 3D PERSPECTIVE                    | 2 | 12.12.2017 |
| TP5.07 | 3D PERSPECTIVE                    | 1 | 28.02.2018 |
| TP5.08 | 3D PERSPECTIVE                    | 1 | 28.02.2018 |