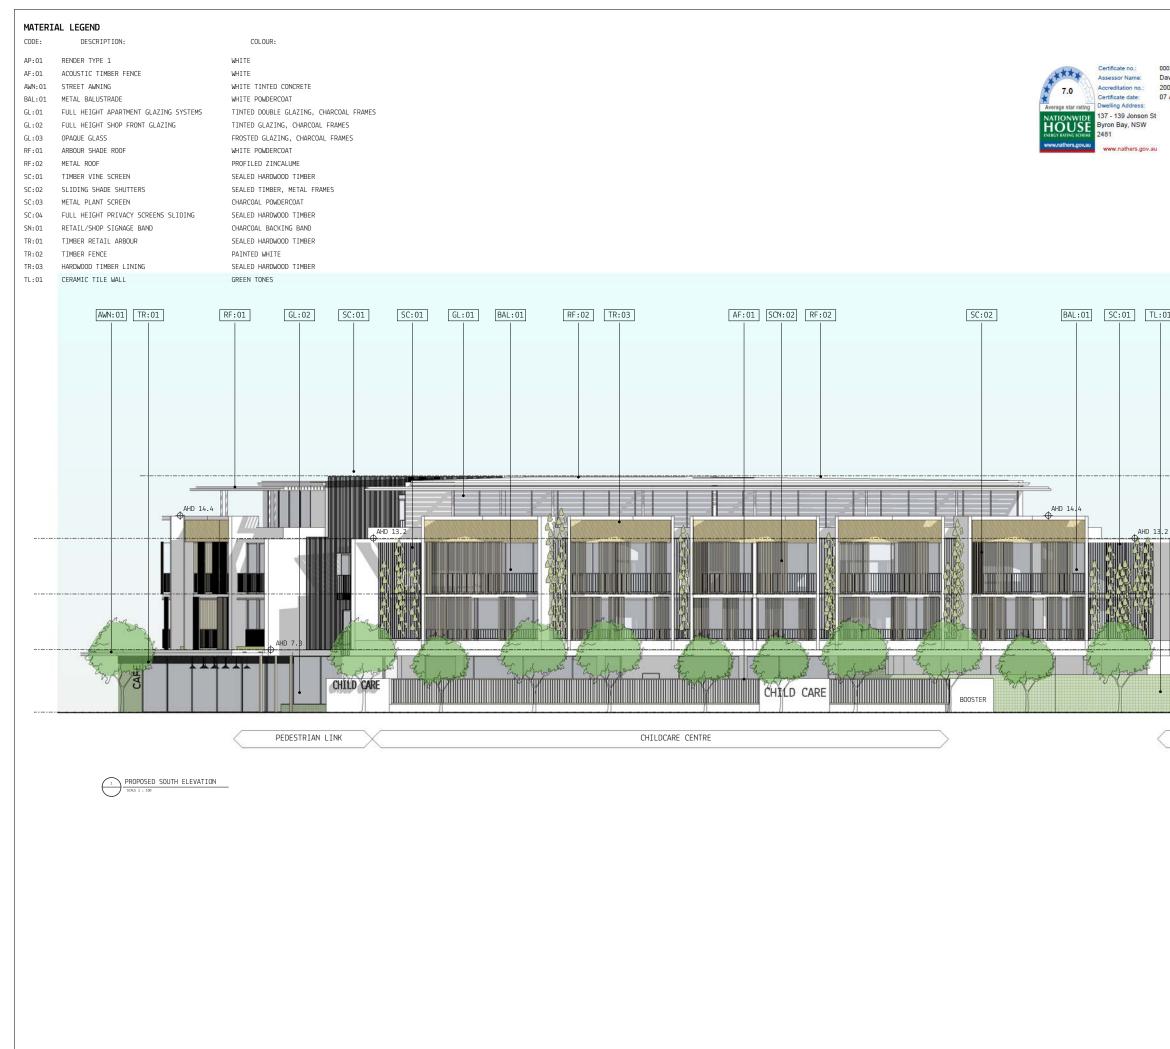

| TP0.01 | COVER PAGE                        | 5 | 19.09.2018 |
|--------|-----------------------------------|---|------------|
| TP0.02 | SITE PLAN -EXISTING               | 1 | 15.08.2017 |
| TP0.03 | SITE PLAN - DEMOLITION            | 1 | 15.08.2017 |
| TP0.04 | SITE PLAN - PROPOSED              | 2 | 06.08.2018 |
| TP1.01 | GROUND LEVEL                      | 5 | 06.08.2018 |
| TP1.02 | LEVEL 1                           | 5 | 06.08.2018 |
| TP1.03 | LEVEL 2                           | 4 | 06.08.2018 |
| TP1.04 | LEVEL 3                           | 4 | 06.08.2018 |
| TP1.05 | ROOF PLAN                         | 4 | 06.08.2018 |
| TP1.06 | BASEMENT 1                        | 6 | 19.09.2018 |
| TP1.07 | BASEMENT 2                        | 4 | 06.08.2018 |
| TP1.08 | ELEVATION - WEST                  | 3 | 28.02.2018 |
| TP1.09 | ELEVATION - EAST                  | 4 | 06.08.2018 |
| TP1.10 | ELEVATION - SOUTH                 | 5 | 06.08.2018 |
| TP1.11 | ELEVATION - NORTH                 | 3 | 28.02.2018 |
| TP1.12 | SECTION 01                        | 3 | 28.02.2018 |
| TP1.13 | SECTION 02                        | 3 | 28.02.2018 |
| TP1.14 | STREETSCAPE SECTION 01            | 1 | 15.08.2017 |
| TP1.15 | STREETSCAPE SECTION 02            | 1 | 15.08.2017 |
| TP1.16 | STREETSCAPE SECTION 03            | 1 | 15.08.2017 |
| TP1.17 | PODIUM SECTION 01                 | 1 | 15.08.2017 |
| TP1.18 | PODIUM SECTION - NW CORNER        | 1 | 12.12.2017 |
| TP1.19 | BUILDING CONTEXT SECTIONS         | 1 | 28.02.2018 |
| TP2.01 | UNIT 1.3 & 1.12 PLAN              | 1 | 15.08.2017 |
| TP2.02 | UNIT 1.15 & 3.8 PLAN              | 1 | 15.08.2017 |
| TP2.20 | DETAILED SECTION - TYPICAL SETOUT | 1 | 12.12.2017 |
| TP2.30 | COURTYARD SCREEN - DETAILS        | 1 | 12.12.2017 |
| TP2.31 | COURTYARD TYPICAL SCREEN DETAILS  | 1 | 12.12.2017 |
| TP2.32 | VEHICLE ENTRY RAMP SECTIONS       | 4 | 06.08.2018 |
| TP3.01 | AREA PLANS                        | 4 | 06.08.2018 |
| TP3.02 | AREA PLANS - UNITS                | 3 | 06.08.2018 |
| TP3.05 | BUILDING HEIGHT DIAGRAM 11.5 M    | 3 | 28.02.2018 |
| TP3.06 | SUNSHADING DIAGRAMS               | 4 | 05.09.2018 |
| TP3.07 | SUNSHADING DIAGRAMS               | 3 | 06.08.2018 |
| TP3.08 | SUNSHADING DIAGRAMS               | 3 | 06.08.2018 |
| TP3.09 | APARTMENT SOLAR ACCESS            | 3 | 06.08.2018 |
| TP3.10 | BUILDING HEIGHT DIAGRAM 9.0 M     | 1 | 28.02.2018 |
| TP3.11 | BUILDING HEIGHT DIAGRAM 9.9 M     | 1 | 28.02.2018 |
| TP5.01 | 3D PERSPECTIVE                    | 2 | 12.12.2017 |
| TP5.02 | 3D PERSPECTIVE                    | 2 | 12,12,2017 |
| TP5.03 | 3D PERSPECTIVE                    | 2 | 12.12.2017 |
| TP5.04 | 3D PERSPECTIVE                    | 2 | 12.12.2017 |
| TP5.05 | 3D PERSPECTIVE                    | 2 | 12.12.2017 |
| TP5.06 | 3D PERSPECTIVE                    | 2 | 12.12.2017 |
| TP5.07 | 3D PERSPECTIVE                    | 1 | 28.02.2018 |
| TP5.08 | 3D PERSPECTIVE                    | 1 | 28.02.2018 |