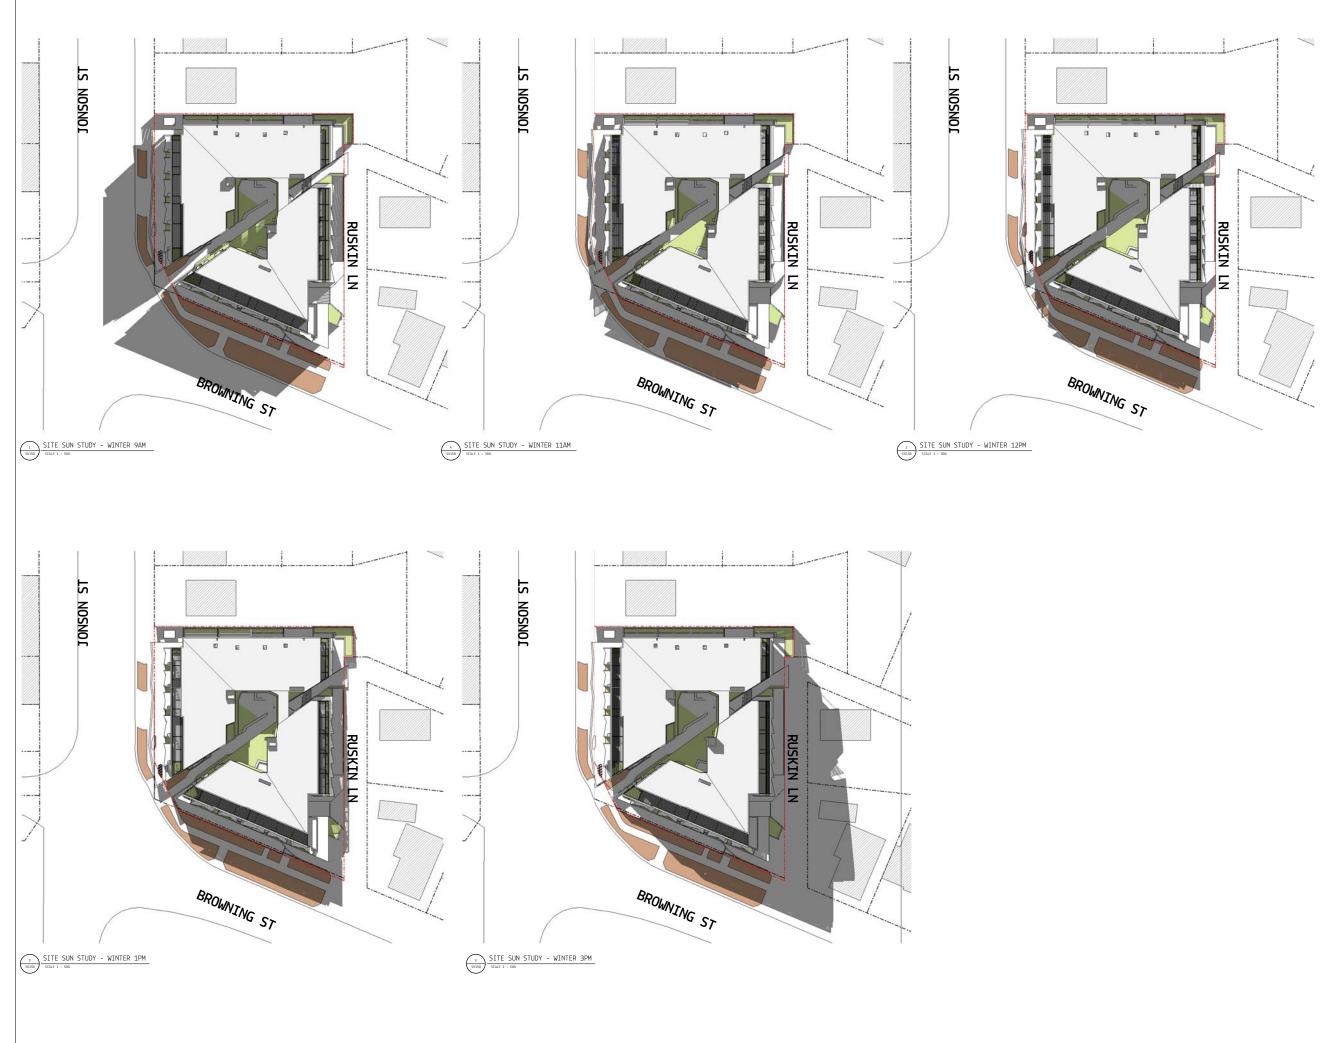

| TP0.01 | COVER PAGE                        | 5 | 19.09.2018 |
|--------|-----------------------------------|---|------------|
| TP0.02 | SITE PLAN -EXISTING               | 1 | 15.08.2017 |
| TP0.03 | SITE PLAN - DEMOLITION            | 1 | 15.08.2017 |
| TP0.04 | SITE PLAN - PROPOSED              | 2 | 06.08.2018 |
| TP1.01 | GROUND LEVEL                      | 5 | 06.08.2018 |
| TP1.02 | LEVEL 1                           | 5 | 06.08.2018 |
| TP1.03 | LEVEL 2                           | 4 | 06.08.2018 |
| TP1.04 | LEVEL 3                           | 4 | 06.08.2018 |
| TP1.05 | ROOF PLAN                         | 4 | 06.08.2018 |
| TP1.06 | BASEMENT 1                        | 6 | 19.09.2018 |
| TP1.07 | BASEMENT 2                        | 4 | 06.08.2018 |
| TP1.08 | ELEVATION - WEST                  | 3 | 28.02.2018 |
| TP1.09 | ELEVATION - EAST                  | 4 | 06.08.2018 |
| TP1.10 | ELEVATION - SOUTH                 | 5 | 06.08.2018 |
| TP1.11 | ELEVATION - NORTH                 | 3 | 28.02.2018 |
| TP1.12 | SECTION 01                        | 3 | 28.02.2018 |
| TP1.13 | SECTION 02                        | 3 | 28.02.2018 |
| TP1.14 | STREETSCAPE SECTION 01            | 1 | 15.08.2017 |
| TP1.15 | STREETSCAPE SECTION 02            | 1 | 15.08.2017 |
| TP1.16 | STREETSCAPE SECTION 03            | 1 | 15.08.2017 |
| TP1.17 | PODIUM SECTION 01                 | 1 | 15.08.2017 |
| TP1.18 | PODIUM SECTION - NW CORNER        | 1 | 12.12.2017 |
| TP1.19 | BUILDING CONTEXT SECTIONS         | 1 | 28.02.2018 |
| TP2.01 | UNIT 1.3 & 1.12 PLAN              | 1 | 15.08.2017 |
| TP2.02 | UNIT 1.15 & 3.8 PLAN              | 1 | 15.08.2017 |
| TP2.20 | DETAILED SECTION - TYPICAL SETOUT | 1 | 12.12.2017 |
| TP2.30 | COURTYARD SCREEN - DETAILS        | 1 | 12.12.2017 |
| TP2.31 | COURTYARD TYPICAL SCREEN DETAILS  | 1 | 12.12.2017 |
| TP2.32 | VEHICLE ENTRY RAMP SECTIONS       | 4 | 06.08.2018 |
| TP3.01 | AREA PLANS                        | 4 | 06.08.2018 |
| TP3.02 | AREA PLANS - UNITS                | 3 | 06.08.2018 |
| TP3.05 | BUILDING HEIGHT DIAGRAM 11.5 M    | 3 | 28.02.2018 |
| TP3.06 | SUNSHADING DIAGRAMS               | 4 | 05.09.2018 |
| TP3.07 | SUNSHADING DIAGRAMS               | 3 | 06.08.2018 |
| TP3.08 | SUNSHADING DIAGRAMS               | 3 | 06.08.2018 |
| TP3.09 | APARTMENT SOLAR ACCESS            | 3 | 06.08.2018 |
| TP3.10 | BUILDING HEIGHT DIAGRAM 9.0 M     | 1 | 28.02.2018 |
| TP3.11 | BUILDING HEIGHT DIAGRAM 9.9 M     | 1 | 28.02.2018 |
| TP5.01 | 3D PERSPECTIVE                    | 2 | 12.12.2017 |
| TP5.02 | 3D PERSPECTIVE                    | 2 | 12,12,2017 |
| TP5.03 | 3D PERSPECTIVE                    | 2 | 12.12.2017 |
| TP5.04 | 3D PERSPECTIVE                    | 2 | 12.12.2017 |
| TP5.05 | 3D PERSPECTIVE                    | 2 | 12.12.2017 |
| TP5.06 | 3D PERSPECTIVE                    | 2 | 12.12.2017 |
| TP5.07 | 3D PERSPECTIVE                    | 1 | 28.02.2018 |
| TP5.08 | 3D PERSPECTIVE                    | 1 | 28.02.2018 |