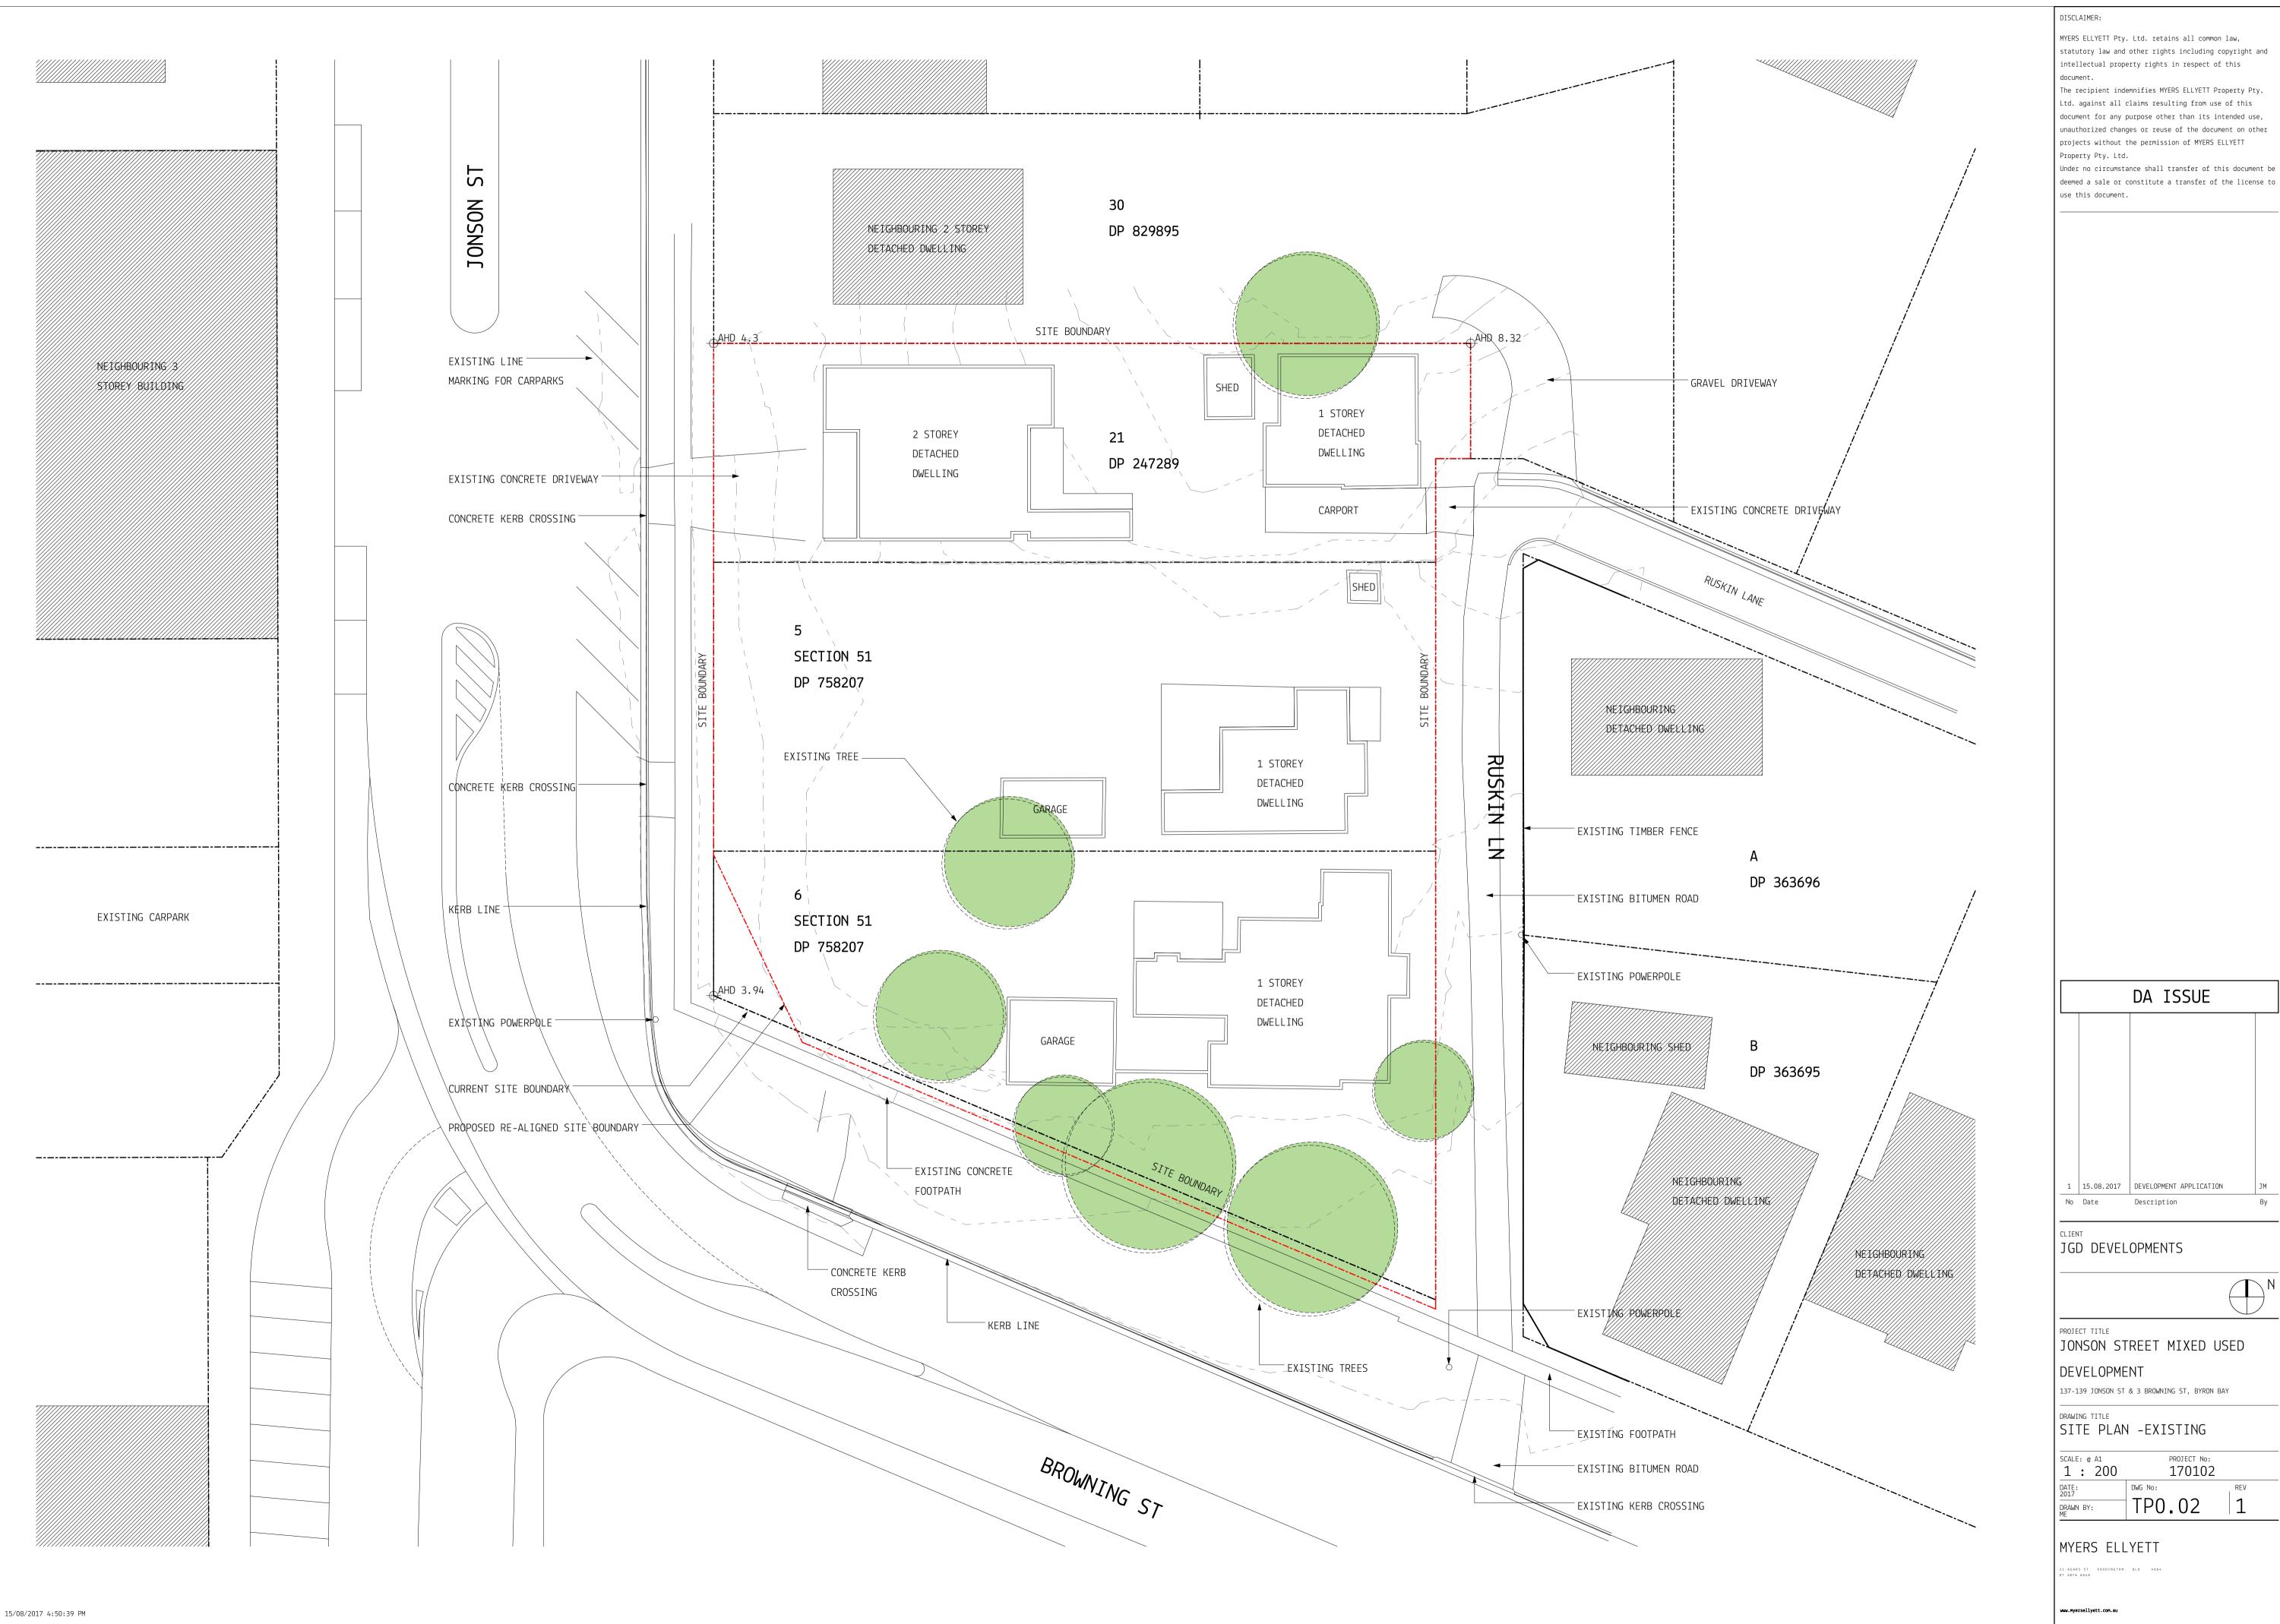

y. Ltd. against all claims resulting from use of this document for any purpose other than its intended use, unauthorized changes or reuse of the document on other projects without the permission of MYERS ELLYETT Property Pty. Ltd. Under: no circumstance shall transfer of this document be deemed a sale or constitute a transfer of the license to use this document.

## PRELIMINARY 5 19.09.2018 DA RFI 4 06.08.2018 DA RFI 3 28.02.2018 DA RFI 2 12.12.2017 DA RFI 1 15.08.2017 DEVELOPMENT APPLICATION No Date Description JGD DEVELOPMENTS DJECT TITL JONSON STREET MIXED USED DEVELOPMENT 137-139 JONSON ST & 3 BROWNING ST, BYRON BAY DRAWING TITLE COVER PAGE SCALE: @ A1 PROJECT No: 170102 DATE: 2017 DMG TP0.01 5 DRAWN BY: MYERS ELLYETT 21 AGANS ST PADDINGTON QLD 4044 27 1874 4040 w.myersellyett.com.au







www.myersellyett.com.au





|                                                          | DISCLAIMER:<br>MYERS ELLVETT Pty. Ltd. retains all common law,<br>statutory law and other rights including copyright and<br>intellectual property rights in respect of this<br>document.<br>The recipient indemnifies MYERS ELLYETT Property Pty.<br>Ltd. against all claims resulting from use of this<br>document for any purpose other than its intended use,<br>unauthorized changes or reuse of the document on other<br>projects without the permission of MYERS ELLYETT<br>Property Pty. Ltd.<br>Under no circumstance shall transfer of this document be<br>deemed a sale or constitute a transfer of the license to<br>use this document. |
|----------------------------------------------------------|---------------