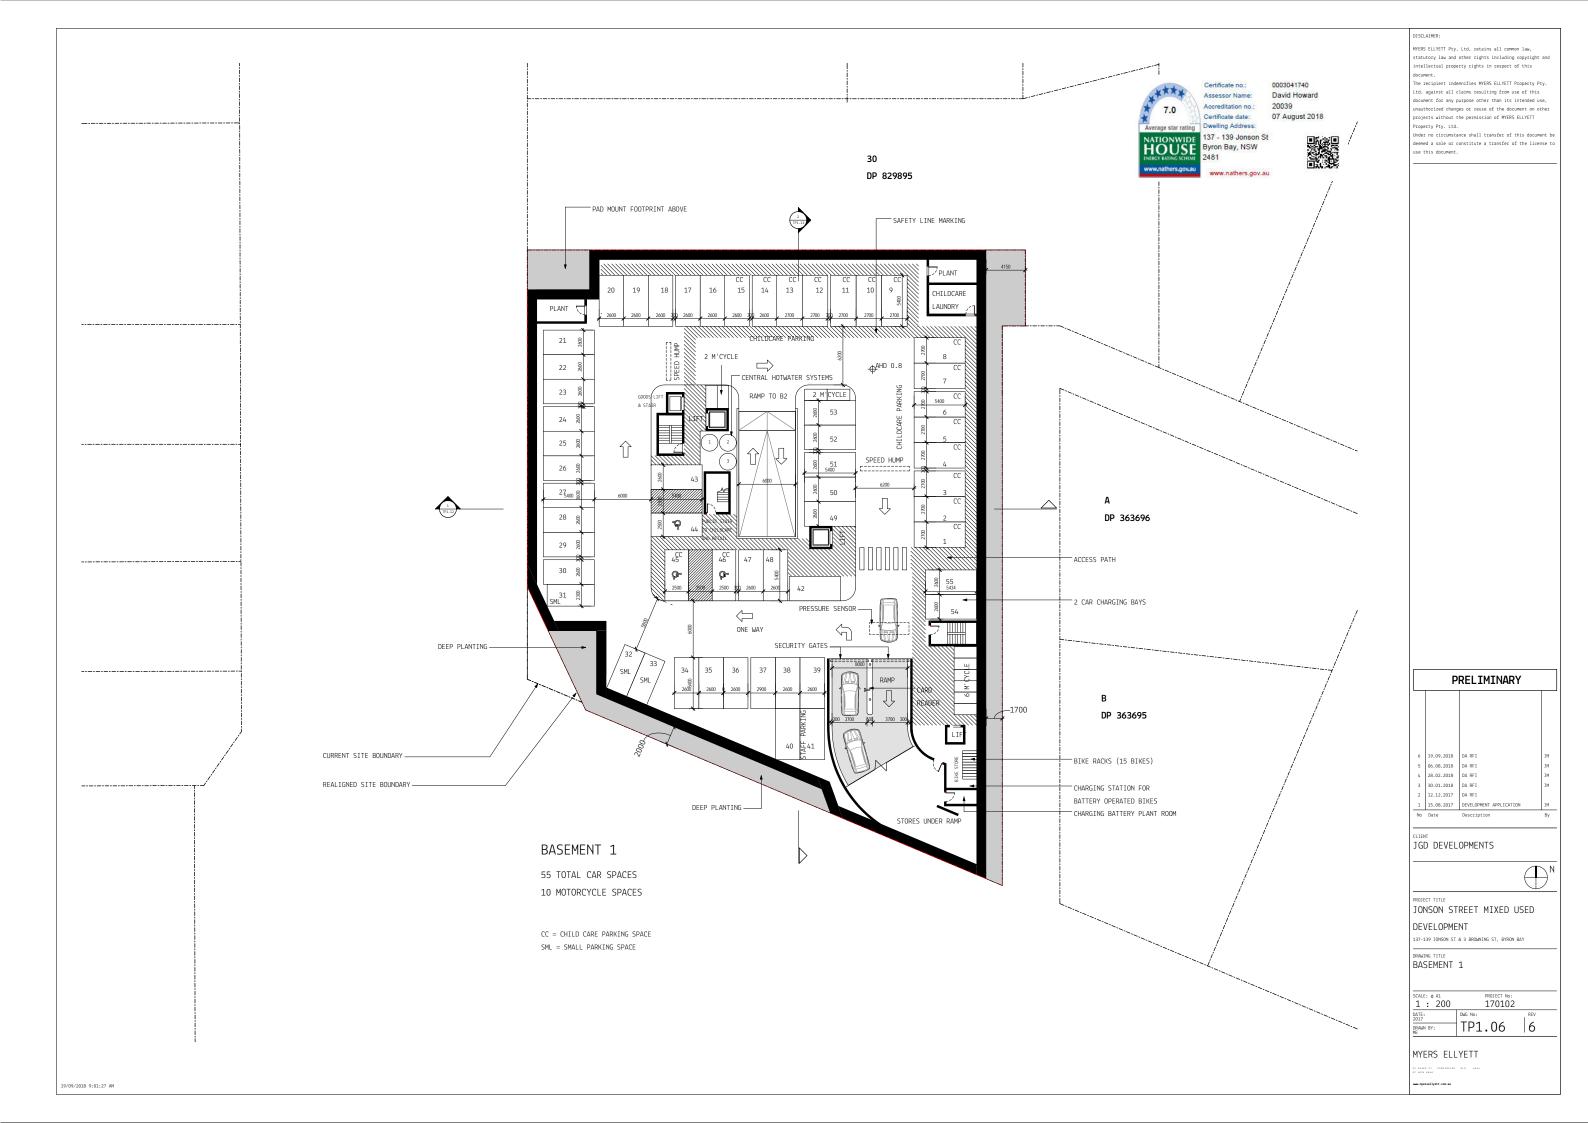

## MYERS ELLYETT Pty. Ltd. retains all common law, statutory law and other rights including copyright and ntellectual property rights in respect of this cument. The recipient indemnifies MYERS ELLYETT Property Pty. Ltd. against all claims resulting from use of this document for any purpose other than its intended use, unauthorized changes or reuse of the document on other projects without the permission of MYERS ELLYETT Property Pty. Ltd. Under no circumstance shall transfer of this document be deemed a sale or constitute a transfer of the license to use this document. PRELIMINARY 19.09.2018 5 06.08.2018 DA RFI 4 28.02.2018 DA RFI 3 30.01.2018 DA RFI 2 12.12.2017 DA RFI 1 15.08.2017 DEVELOPMENT APPLICATION No Date Description JGD DEVELOPMENTS $\bigcirc^{\mathsf{N}}$ JONSON STREET MIXED USED DEVELOPMENT 137-139 JONSON ST & 3 BROWNING ST, BYRON BAY DRAWING TITLE BASEMENT 1 SCALE: @ A1 1:200 PROJECT No: 170102 DATE: 2017 TP1.06 6 DRAWN BY: MYERS ELLYETT 1 AGANS ST PADDINGTON QLD 6046 7 3874 4040 .myersellyett.com.au