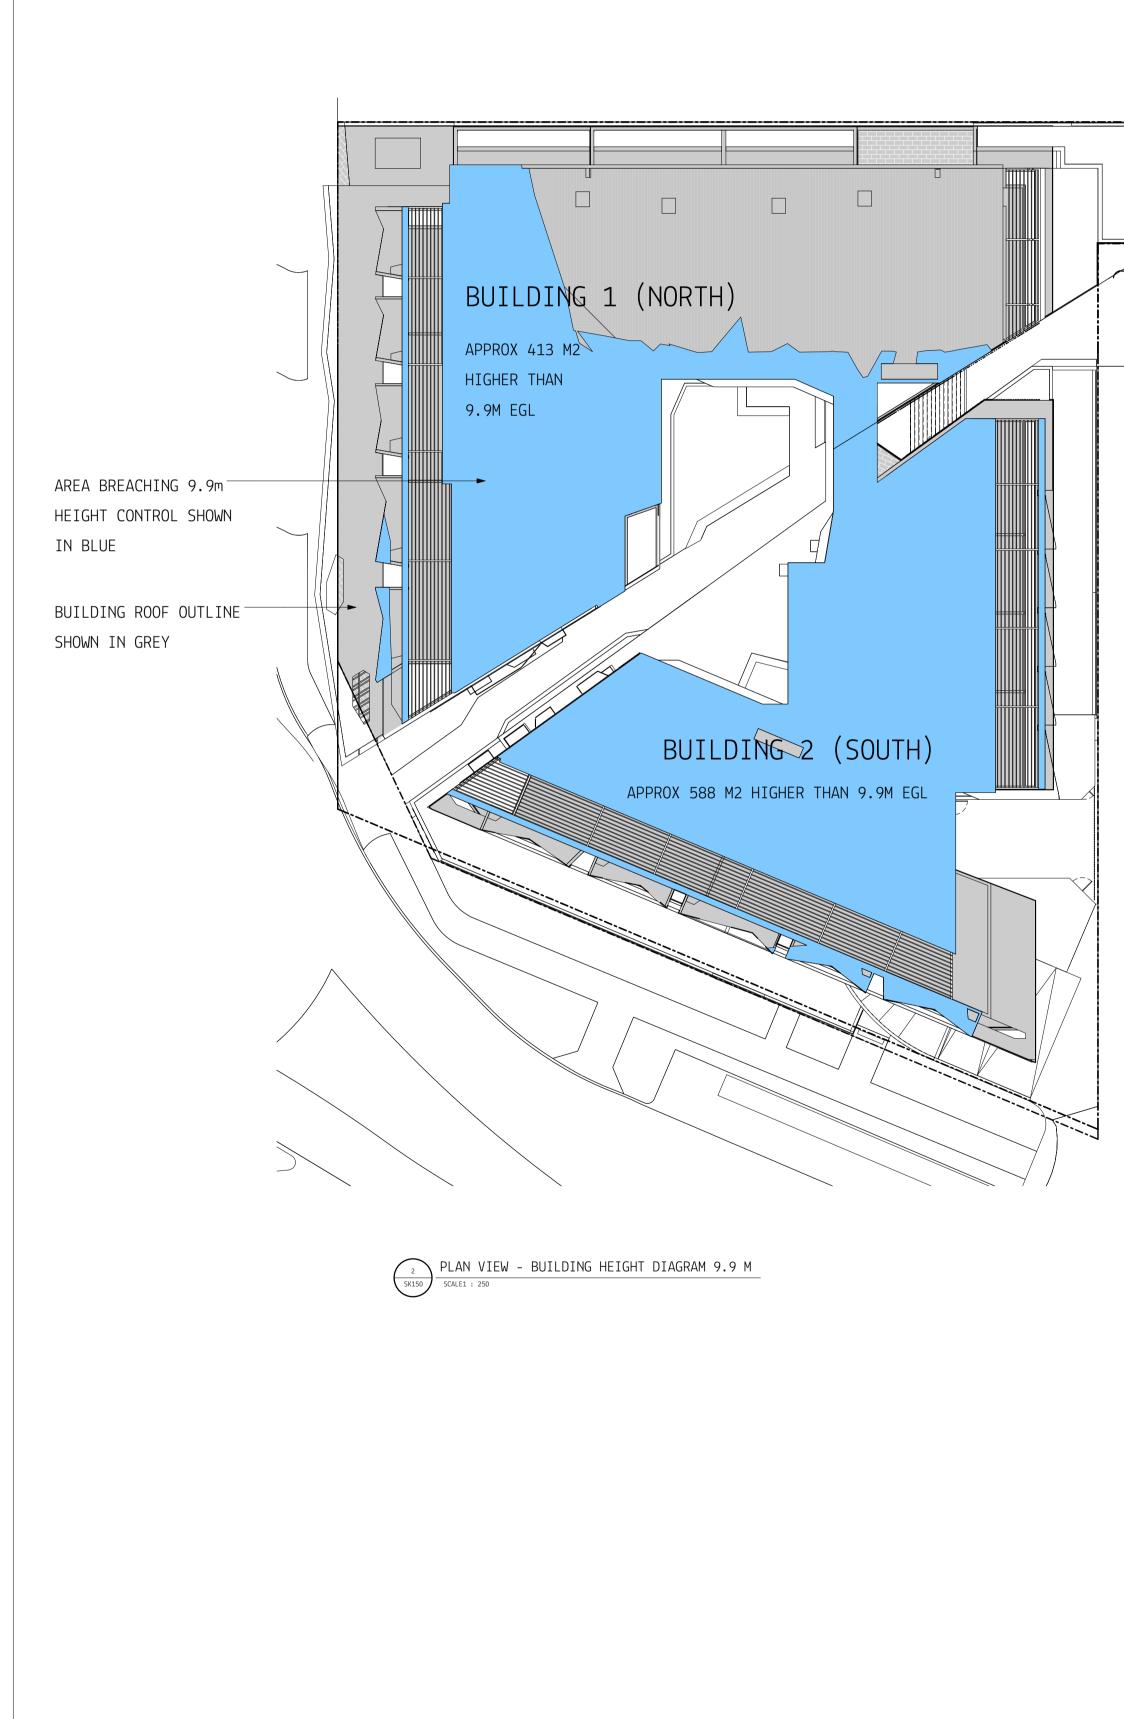

| TP0.01 | COVER PAGE                        | 5 | 19.09.2018 |
|--------|-----------------------------------|---|------------|
| TP0.02 | SITE PLAN -EXISTING               | 1 | 15.08.2017 |
| TP0.03 | SITE PLAN - DEMOLITION            | 1 | 15.08.2017 |
| TP0.04 | SITE PLAN - PROPOSED              | 2 | 06.08.2018 |
| TP1.01 | GROUND LEVEL                      | 5 | 06.08.2018 |
| TP1.02 | LEVEL 1                           | 5 | 06.08.2018 |
| TP1.03 | LEVEL 2                           | 4 | 06.08.2018 |
| TP1.04 | LEVEL 3                           | 4 | 06.08.2018 |
| TP1.05 | ROOF PLAN                         | 4 | 06.08.2018 |
| TP1.06 | BASEMENT 1                        | 6 | 19.09.2018 |
| TP1.07 | BASEMENT 2                        | 4 | 06.08.2018 |
| TP1.08 | ELEVATION - WEST                  | 3 | 28.02.2018 |
| TP1.09 | ELEVATION - EAST                  | 4 | 06.08.2018 |
| TP1.10 | ELEVATION - SOUTH                 | 5 | 06.08.2018 |
| TP1.11 | ELEVATION - NORTH                 | 3 | 28.02.2018 |
| TP1.12 | SECTION 01                        | 3 | 28.02.2018 |
| TP1.13 | SECTION 02                        | 3 | 28.02.2018 |
| TP1.14 | STREETSCAPE SECTION 01            | 1 | 15.08.2017 |
| TP1.15 | STREETSCAPE SECTION 02            | 1 | 15.08.2017 |
| TP1.16 | STREETSCAPE SECTION 03            | 1 | 15.08.2017 |
| TP1.17 | PODIUM SECTION 01                 | 1 | 15.08.2017 |
| TP1.18 | PODIUM SECTION - NW CORNER        | 1 | 12.12.2017 |
| TP1.19 | BUILDING CONTEXT SECTIONS         | 1 | 28.02.2018 |
| TP2.01 | UNIT 1.3 & 1.12 PLAN              | 1 | 15.08.2017 |
| TP2.02 | UNIT 1.15 & 3.8 PLAN              | 1 | 15.08.2017 |
| TP2.20 | DETAILED SECTION - TYPICAL SETOUT | 1 | 12.12.2017 |
| TP2.30 | COURTYARD SCREEN - DETAILS        | 1 | 12.12.2017 |
| TP2.31 | COURTYARD TYPICAL SCREEN DETAILS  | 1 | 12.12.2017 |
| TP2.32 | VEHICLE ENTRY RAMP SECTIONS       | 4 | 06.08.2018 |
| TP3.01 | AREA PLANS                        | 4 | 06.08.2018 |
| TP3.02 | AREA PLANS - UNITS                | 3 | 06.08.2018 |
| TP3.05 | BUILDING HEIGHT DIAGRAM 11.5 M    | 3 | 28.02.2018 |
| TP3.06 | SUNSHADING DIAGRAMS               | 4 | 05.09.2018 |
| TP3.07 | SUNSHADING DIAGRAMS               | 3 | 06.08.2018 |
| TP3.08 | SUNSHADING DIAGRAMS               | 3 | 06.08.2018 |
| TP3.09 | APARTMENT SOLAR ACCESS            | 3 | 06.08.2018 |
| TP3.10 | BUILDING HEIGHT DIAGRAM 9.0 M     | 1 | 28.02.2018 |
| TP3.11 | BUILDING HEIGHT DIAGRAM 9.9 M     | 1 | 28.02.2018 |
| TP5.01 | 3D PERSPECTIVE                    | 2 | 12.12.2017 |
| TP5.02 | 3D PERSPECTIVE                    | 2 | 12,12,2017 |
| TP5.03 | 3D PERSPECTIVE                    | 2 | 12.12.2017 |
| TP5.04 | 3D PERSPECTIVE                    | 2 | 12.12.2017 |
| TP5.05 | 3D PERSPECTIVE                    | 2 | 12.12.2017 |
| TP5.06 | 3D PERSPECTIVE                    | 2 | 12.12.2017 |
| TP5.07 | 3D PERSPECTIVE                    | 1 | 28.02.2018 |
| TP5.08 | 3D PERSPECTIVE                    | 1 | 28.02.2018 |