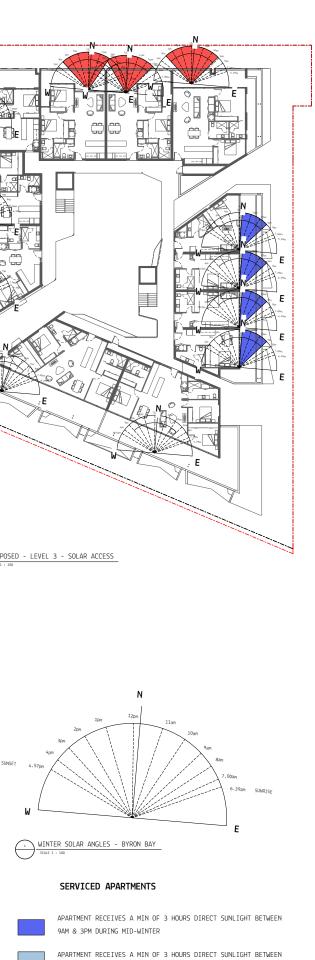

## PRELIMINARY 5 19.09.2018 DA RFI 4 06.08.2018 DA RFI 3 28.02.2018 DA RFI 2 12.12.2017 DA RFI 1 15.08.2017 DEVELOPMENT APPLICATION No Date Description JGD DEVELOPMENTS DJECT TITL JONSON STREET MIXED USED DEVELOPMENT 137-139 JONSON ST & 3 BROWNING ST, BYRON BAY DRAWING TITLE COVER PAGE SCALE: @ A1 PROJECT No: 170102 DATE: 2017 DMG TP0.01 5 DRAWN BY: MYERS ELLYETT 21 AGANS ST PADDINGTON QLD 4044 27 1874 4040 w.myersellyett.com.au