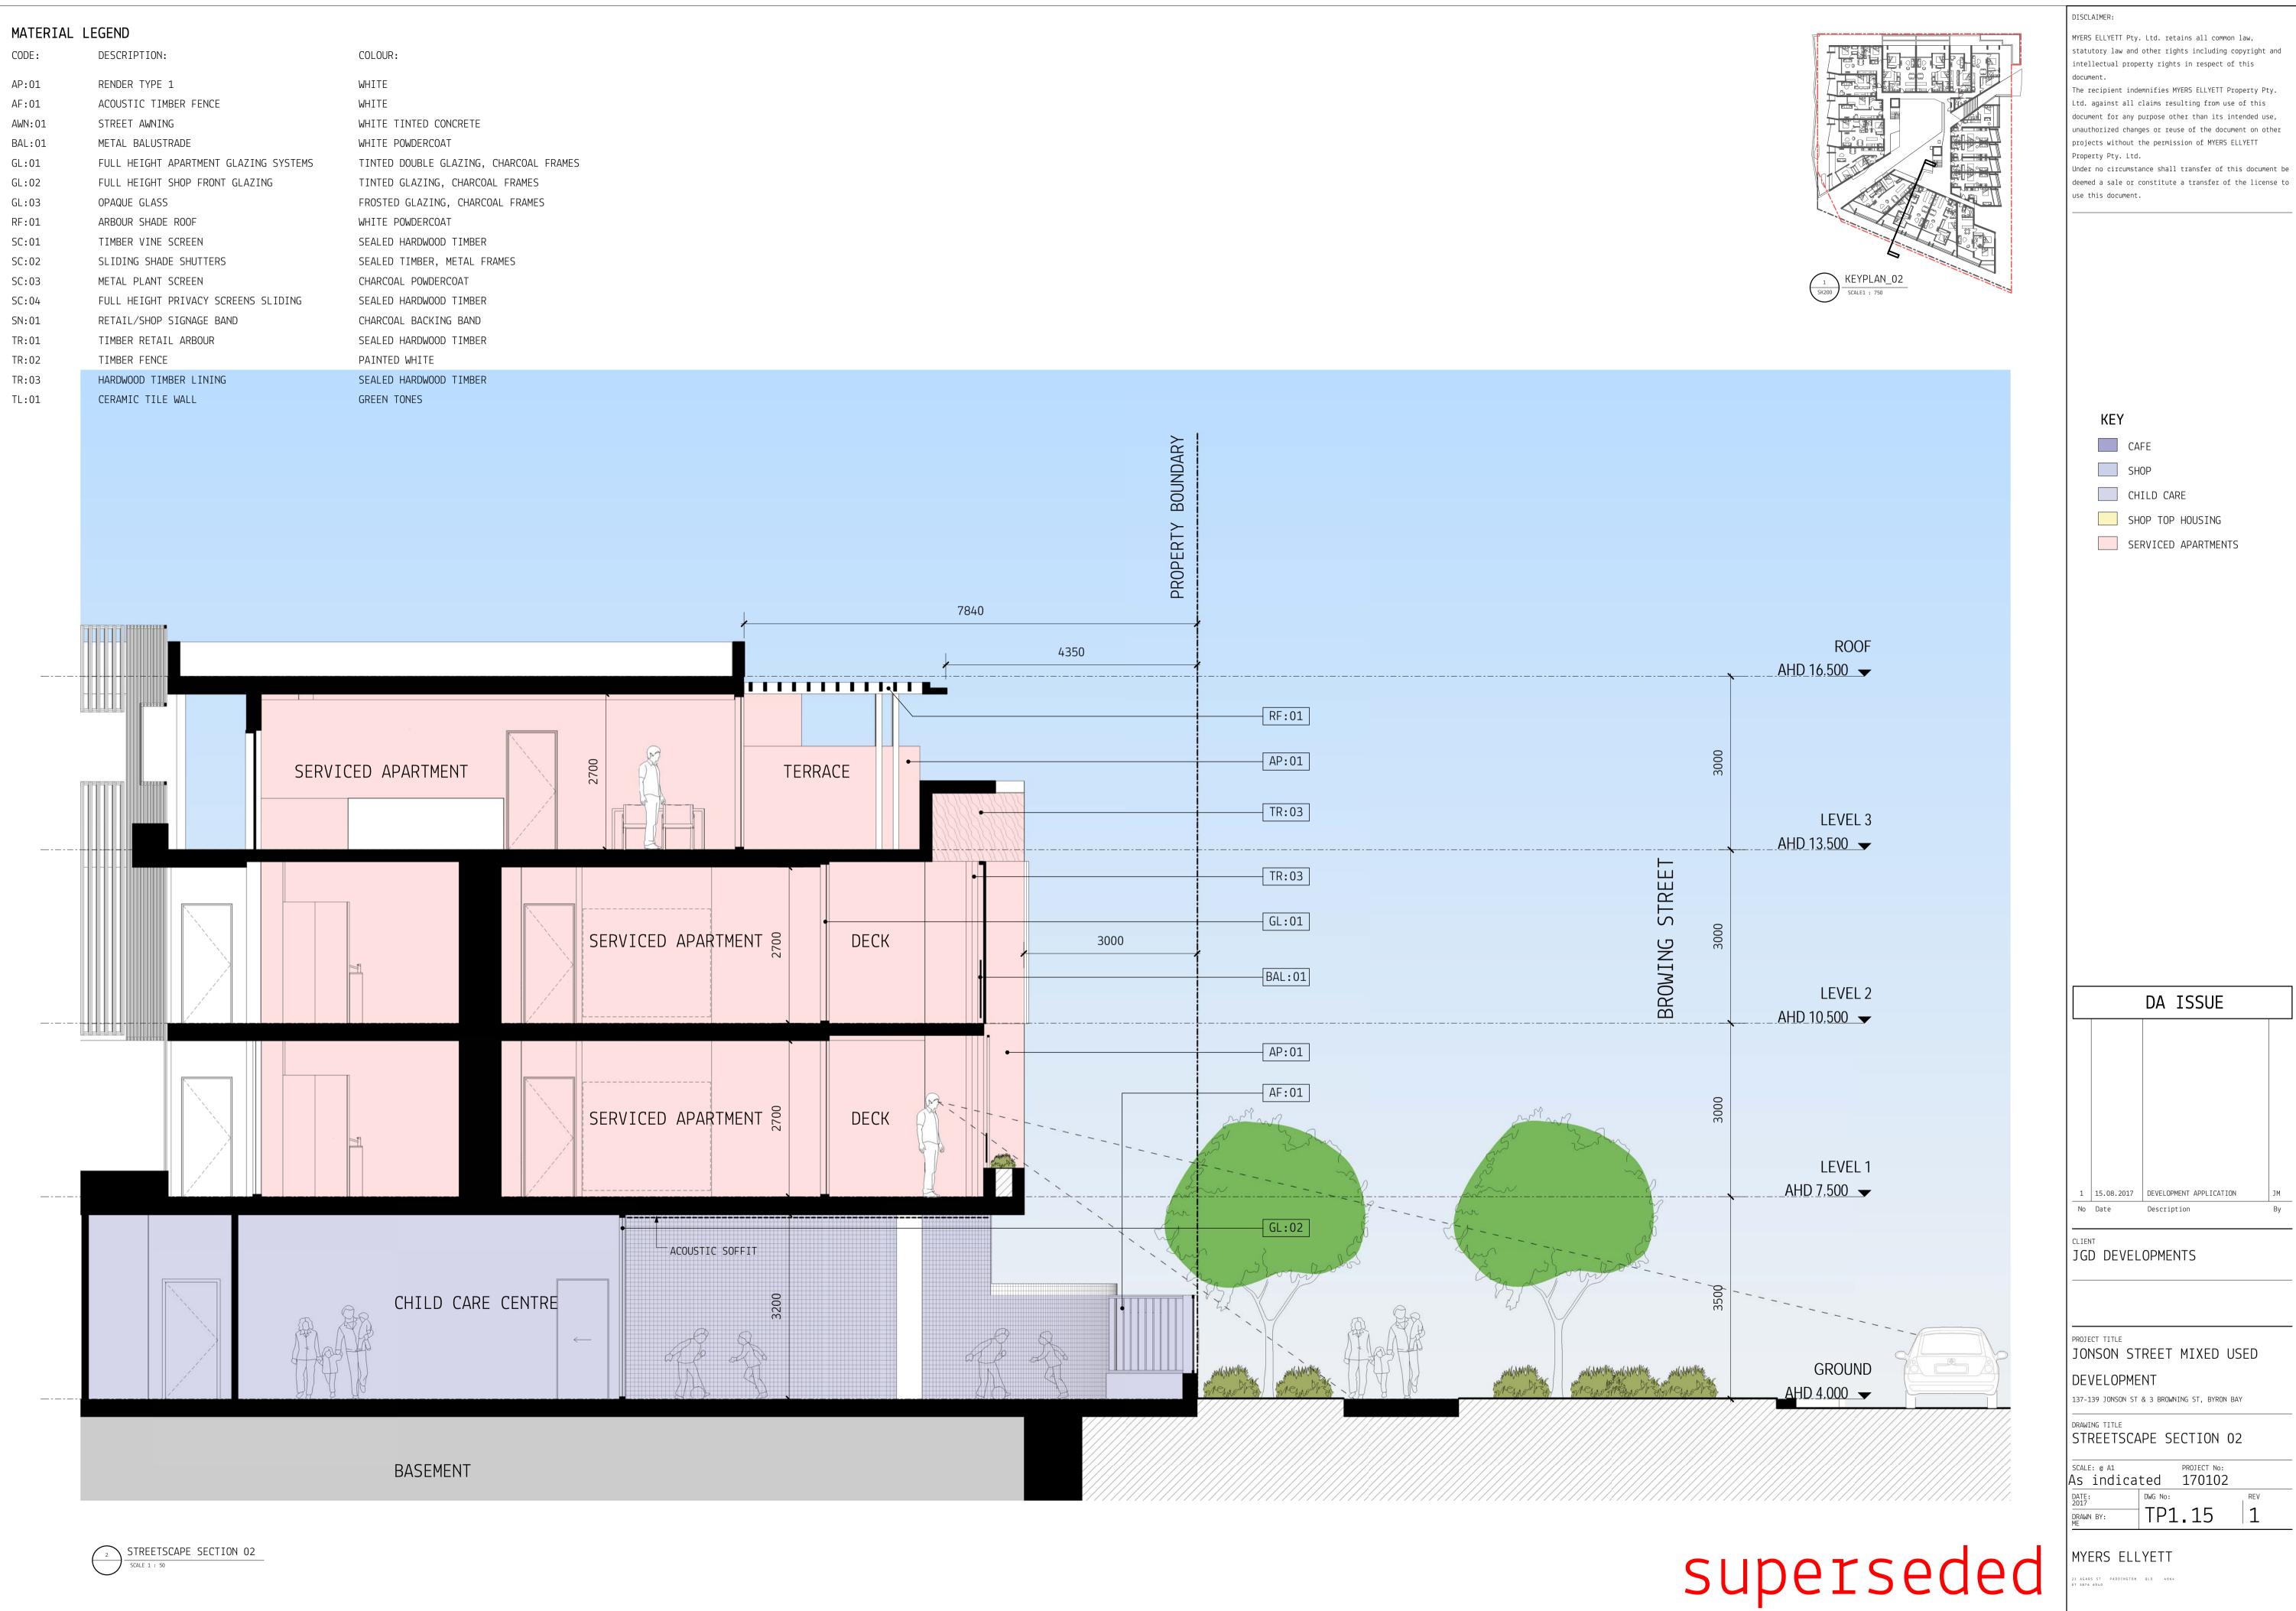

ument on other projects without the permission of MYERS ELLYETT Property Pty. Ltd. Under no circumstance shall transfer of this document be deemed a sale or constitute a transfer of the license to use this document. ROOF <u>AHD 16.500</u> LEVEL 3 ▲HD 13.200 LEVEL 2 ▲ AHD 10.250 LEVEL 1 AHD 7.300 👻 GROUND AHD 4.000 🗸 BASEMENT LEVEL 1 AHD 0.800 -BASEMENT LEVEL 2 PRELIMINARY ↓ AHD -2.000 🗸 3 28.02.2018 DA RFI 2 12.12.2017 DA RFI 1 15.08.2017 DEVELOPMENT APPLICATION Description No Date Вy CLIENT JGD DEVELOPMENTS PROJECT TITLE JONSON STREET MIXED USED DEVELOPMENT 137-139 JONSON ST & 3 BROWNING ST, BYRON BAY DRAWING TITLE SCALE: @ A1 1:100 PROJECT No: 170102 DATE: 02/17/17 DWG No: REV TP1.12 3 DRAWN BY: Author MYERS ELLYETT 1 AGARS ST PADDINGTON QLD 4064 7 3876 6040 www.myersellyett.com.au







ww.myersellyett.com.au



|