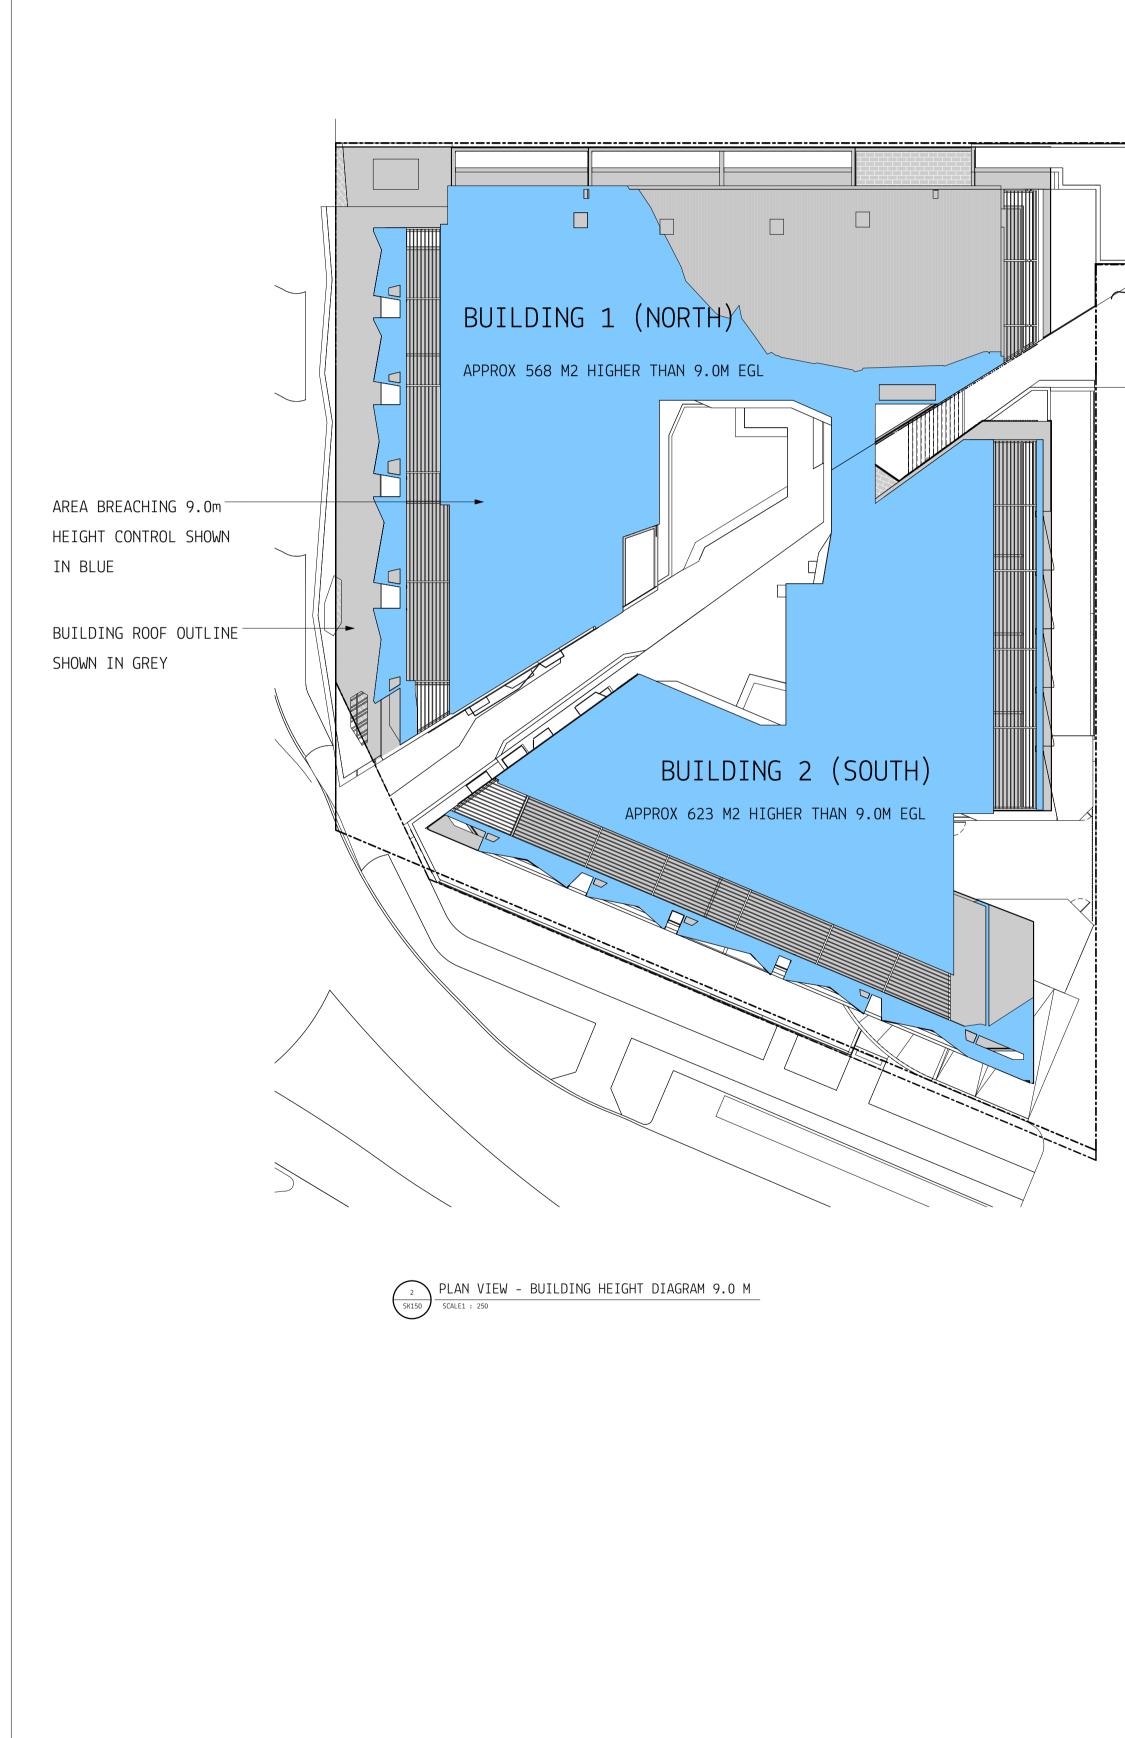

WINTER

8AM & 5PM DURING MID-WINTER

APARTMENT RECEIVES A MIN OF 3 HOURS DIRECT SUNLIGHT BETWEEN

APARTMENT RECEIVES A MIN OF 3 HOURS DIRECT SUNLIGHT BETWEEN

8AM & 5PM DURING MID-WINTER

4/08/2018 2:27:39 PM

DISCLAIMER:

MYERS ELLYETT Pty. Ltd. retains all common law, statutory law and other rights including copyright and ntellectual property rights in respect of this cument.

he recipient indemnifies MYERS ELLYETT Property Pty. Ltd. against all claims resulting from use of this document for any purpose other than its intended use, unauthorized changes or reuse of the document on other projects without the permission of MYERS ELLYETT

Property Pty. Ltd. Under no circumstance shall transfer of this document be deemed a sale or constitute a transfer of the license to use this document.











28/02/2018 9:39:10 PM







JONSON & BROWNING ST - PERSPECTIVE



WYERS ELLYETT Pty. Ltd. retains all common law, statutory law and other rights including copyright and intellectual property rights in respect of this

intellectual property rights in respect of this document. The recipient indemnifies MYERS ELLYETT Property Pty. Ltd. against all claims resulting from use of this document for any purpose other than its intended use, unauthorized changes or reuse of the document on other projects without the permission of MYERS ELLYETT Property Pty. Ltd. Under no circumstance shall transfer of this document be deemed a sale or constitute a transfer of the license to use this document.



|                                   | Р                        | RELIMINARY