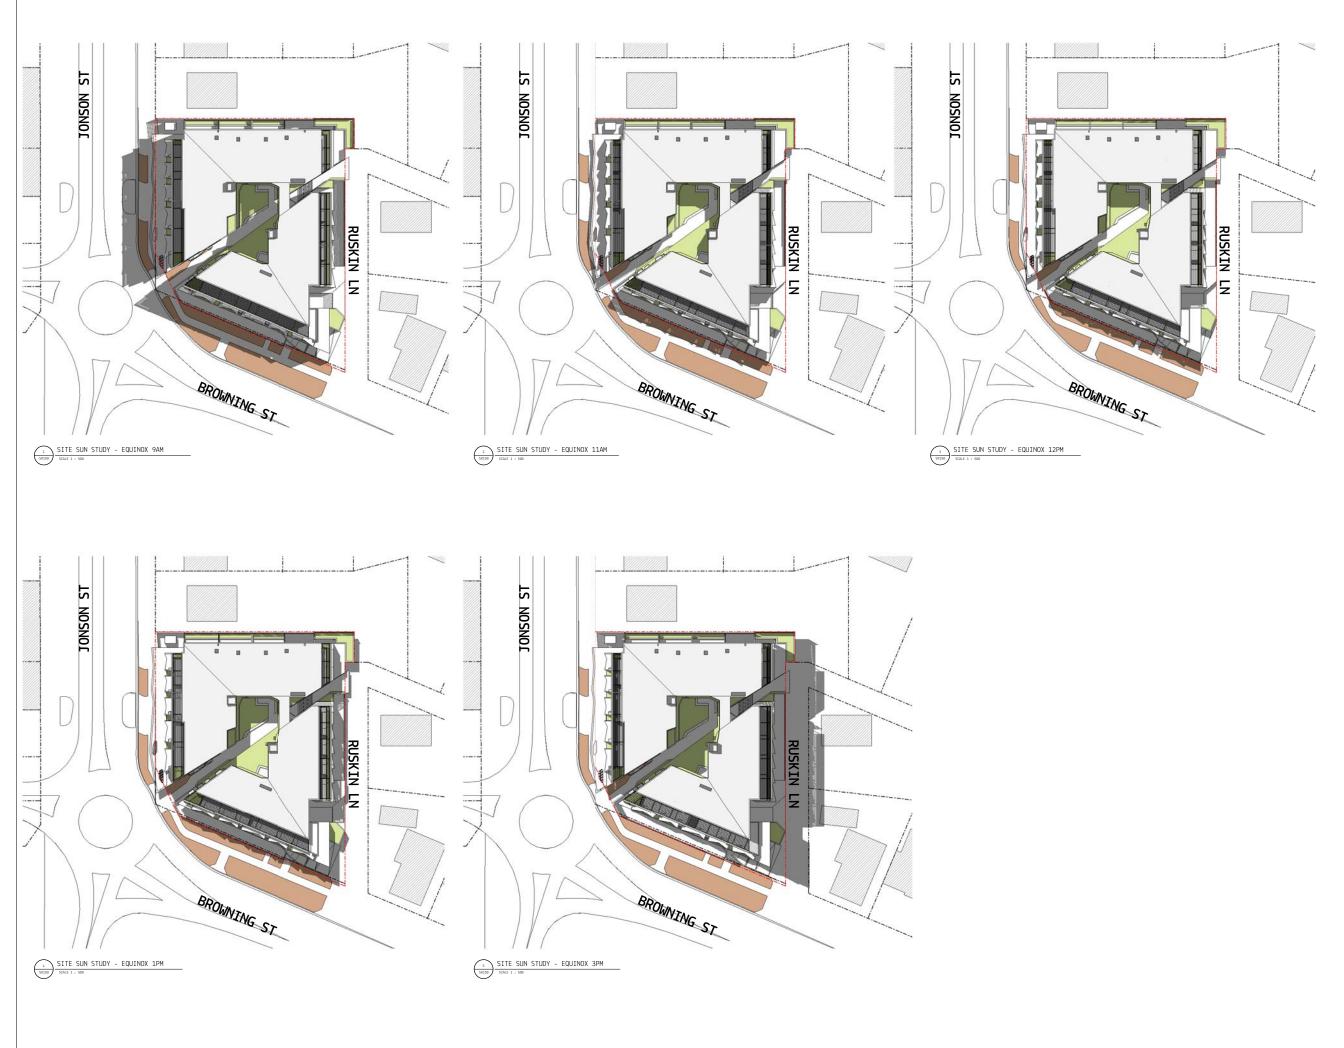

| TP0.01 | COVER PAGE                        | 5 | 19.09.2018 |
|--------|-----------------------------------|---|------------|
| TP0.02 | SITE PLAN -EXISTING               | 1 | 15.08.2017 |
| TP0.03 | SITE PLAN - DEMOLITION            | 1 | 15.08.2017 |
| TP0.04 | SITE PLAN - PROPOSED              | 2 | 06.08.2018 |
| TP1.01 | GROUND LEVEL                      | 5 | 06.08.2018 |
| TP1.02 | LEVEL 1                           | 5 | 06.08.2018 |
| TP1.03 | LEVEL 2                           | 4 | 06.08.2018 |
| TP1.04 | LEVEL 3                           | 4 | 06.08.2018 |
| TP1.05 | ROOF PLAN                         | 4 | 06.08.2018 |
| TP1.06 | BASEMENT 1                        | 6 | 19.09.2018 |
| TP1.07 | BASEMENT 2                        | 4 | 06.08.2018 |
| TP1.08 | ELEVATION - WEST                  | 3 | 28.02.2018 |
| TP1.09 | ELEVATION - EAST                  | 4 | 06.08.2018 |
| TP1.10 | ELEVATION - SOUTH                 | 5 | 06.08.2018 |
| TP1.11 | ELEVATION - NORTH                 | 3 | 28.02.2018 |
| TP1.12 | SECTION 01                        | 3 | 28.02.2018 |
| TP1.13 | SECTION 02                        | 3 | 28.02.2018 |
| TP1.14 | STREETSCAPE SECTION 01            | 1 | 15.08.2017 |
| TP1.15 | STREETSCAPE SECTION 02            | 1 | 15.08.2017 |
| TP1.16 | STREETSCAPE SECTION 03            | 1 | 15.08.2017 |
| TP1.17 | PODIUM SECTION 01                 | 1 | 15.08.2017 |
| TP1.18 | PODIUM SECTION - NW CORNER        | 1 | 12.12.2017 |
| TP1.19 | BUILDING CONTEXT SECTIONS         | 1 | 28.02.2018 |
| TP2.01 | UNIT 1.3 & 1.12 PLAN              | 1 | 15.08.2017 |
| TP2.02 | UNIT 1.15 & 3.8 PLAN              | 1 | 15.08.2017 |
| TP2.20 | DETAILED SECTION - TYPICAL SETOUT | 1 | 12.12.2017 |
| TP2.30 | COURTYARD SCREEN - DETAILS        | 1 | 12.12.2017 |
| TP2.31 | COURTYARD TYPICAL SCREEN DETAILS  | 1 | 12.12.2017 |
| TP2.32 | VEHICLE ENTRY RAMP SECTIONS       | 4 | 06.08.2018 |
| TP3.01 | AREA PLANS                        | 4 | 06.08.2018 |
| TP3.02 | AREA PLANS - UNITS                | 3 | 06.08.2018 |
| TP3.05 | BUILDING HEIGHT DIAGRAM 11.5 M    | 3 | 28.02.2018 |
| TP3.06 | SUNSHADING DIAGRAMS               | 4 | 05.09.2018 |
| TP3.07 | SUNSHADING DIAGRAMS               | 3 | 06.08.2018 |
| TP3.08 | SUNSHADING DIAGRAMS               | 3 | 06.08.2018 |
| TP3.09 | APARTMENT SOLAR ACCESS            | 3 | 06.08.2018 |
| TP3.10 | BUILDING HEIGHT DIAGRAM 9.0 M     | 1 | 28.02.2018 |
| TP3.11 | BUILDING HEIGHT DIAGRAM 9.9 M     | 1 | 28.02.2018 |
| TP5.01 | 3D PERSPECTIVE                    | 2 | 12.12.2017 |
| TP5.02 | 3D PERSPECTIVE                    | 2 | 12,12,2017 |
| TP5.03 | 3D PERSPECTIVE                    | 2 | 12.12.2017 |
| TP5.04 | 3D PERSPECTIVE                    | 2 | 12.12.2017 |
| TP5.05 | 3D PERSPECTIVE                    | 2 | 12.12.2017 |
| TP5.06 | 3D PERSPECTIVE                    | 2 | 12.12.2017 |
| TP5.07 | 3D PERSPECTIVE                    | 1 | 28.02.2018 |
| TP5.08 | 3D PERSPECTIVE                    | 1 | 28.02.2018 |