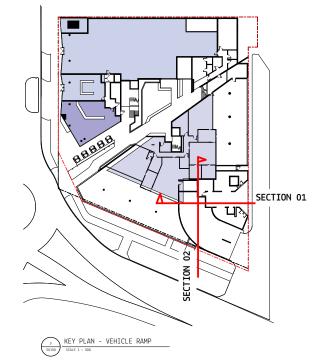

## PRELIMINARY 5 19.09.2018 DA RFI 4 06.08.2018 DA RFI 3 28.02.2018 DA RFI 2 12.12.2017 DA RFI 1 15.08.2017 DEVELOPMENT APPLICATION No Date Description JGD DEVELOPMENTS DJECT TITL JONSON STREET MIXED USED DEVELOPMENT 137-139 JONSON ST & 3 BROWNING ST, BYRON BAY DRAWING TITLE COVER PAGE SCALE: @ A1 PROJECT No: 170102 DATE: 2017 DMG TP0.01 5 DRAWN BY: MYERS ELLYETT 21 AGANS ST PADDINGTON QLD 4044 27 1874 4040 w.myersellyett.com.au