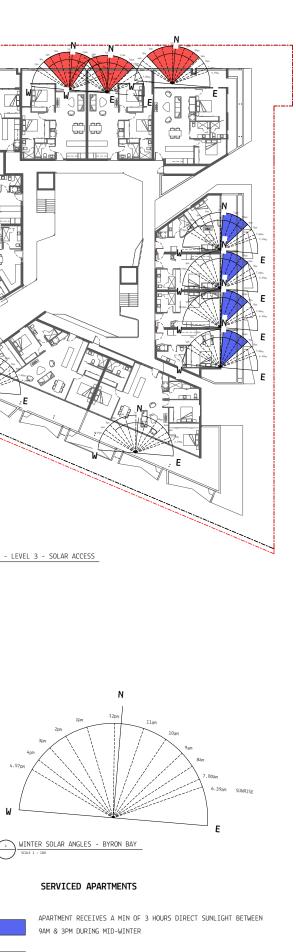

## PRELIMINARY 5 19.09.2018 DA RFI 4 06.08.2018 DA RFI 3 28.02.2018 DA RFI 2 12.12.2017 DA RFI 1 15.08.2017 DEVELOPMENT APPLICATION No Date Description JGD DEVELOPMENTS DJECT TITL JONSON STREET MIXED USED DEVELOPMENT 137-139 JONSON ST & 3 BROWNING ST, BYRON BAY DRAWING TITLE COVER PAGE SCALE: @ A1 PROJECT No: 170102 DATE: 2017 DMG TP0.01 5 DRAWN BY: MYERS ELLYETT 21 AGANS ST PADDINGTON QLD 4044 27 1874 4040 w.myersellyett.com.au