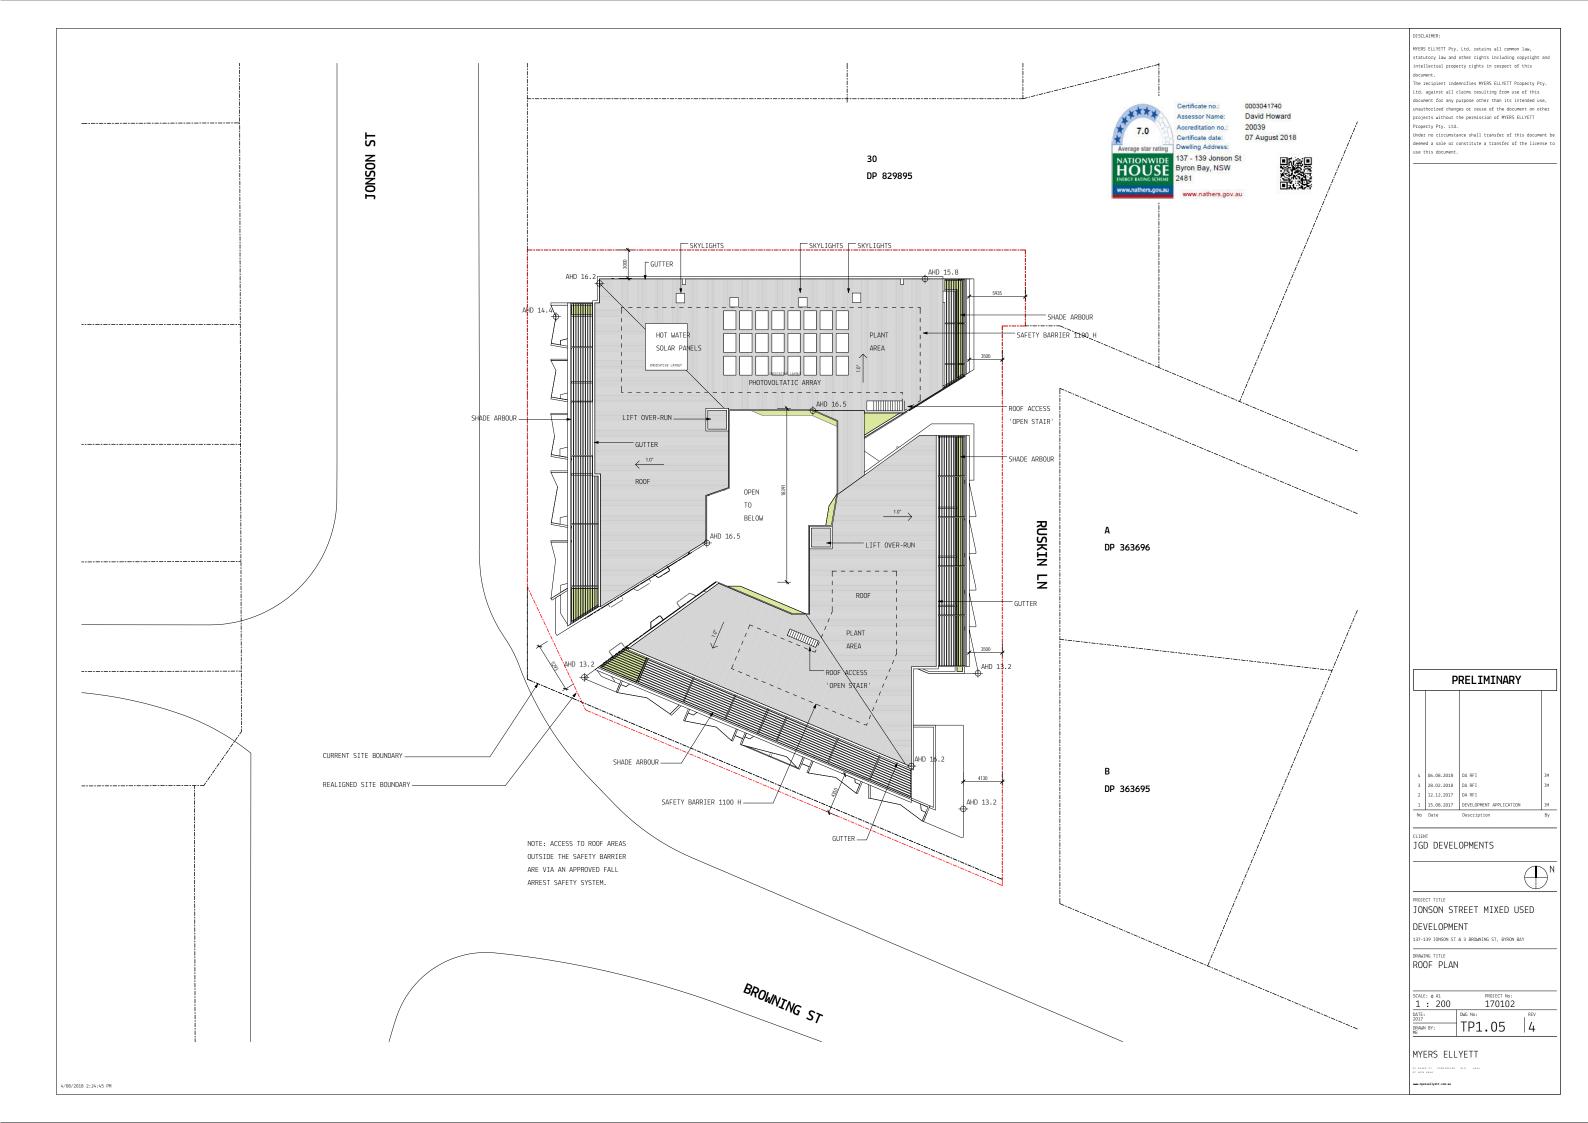

# WYERS ELLYETT Pty. Ltd. retains all common law, statutory law and other rights including copyright and intellectual property rights in respect of this intellectual property rights in respect of this document. The recipient indemnifies MYERS ELLYETT Property Pty. Ltd. against all claims resulting from use of this document for any purpose other than its intended use, unauthorized changes or reuse of the document on other projects without the permission of MYERS ELLYETT for any purpose. Property Pty. Ltd. Under no circumstance shall transfer of this document be deemed a sale or constitute a transfer of the license to use this document. PRELIMINARY 06.08.2018 DA RFI 3 28.02.2018 DA RFI 2 12.12.2017 DA RFI 1 15.08.2017 DEVELOPMENT APPLICATION No Date Description JGD DEVELOPMENTS $\bigcirc^{\mathsf{N}}$ JONSON STREET MIXED USED DEVELOPMENT 137-139 JONSON ST & 3 BROWNING ST, BYRON BAY DRAWING TITLE SCALE: @ A1 1:200 PROJECT No: 170102 DATE: 2017 TP1.05 4 DRAWN BY: MYERS ELLYETT 1 AGANS ST PADDINGTON GLD 6046 7 1874 4840 .myersellyett.com.au