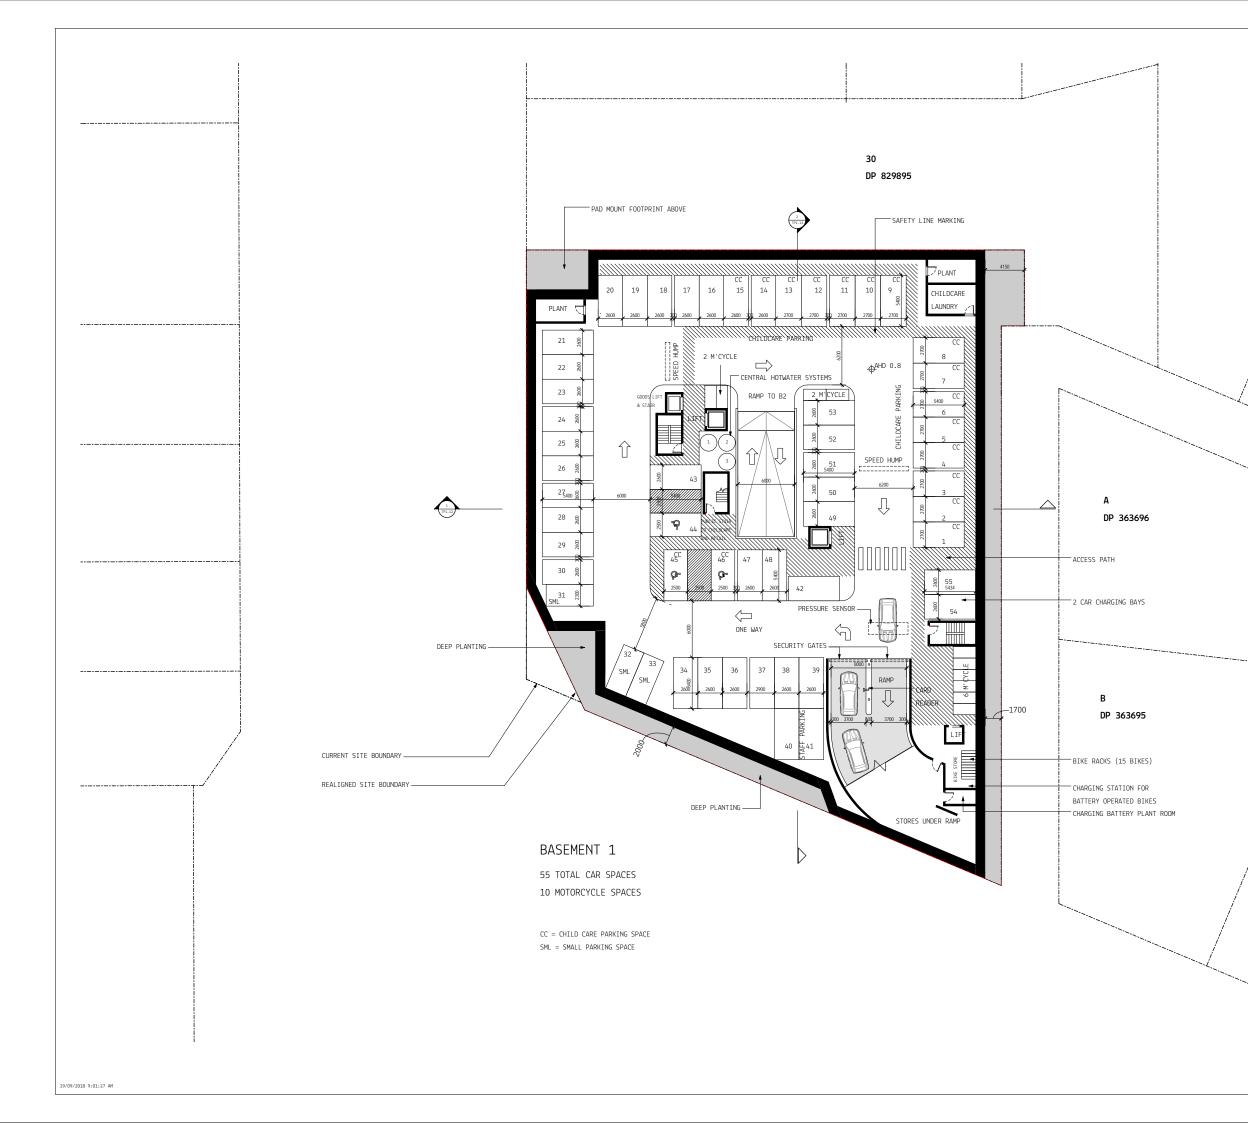

## MYERS ELLYETT Pty. Ltd. retains all common law, statutory law and other rights including copyright and ntellectual property rights in respect of this cument. The recipient indemnifies MYERS ELLYETT Property Pty. Ltd. against all claims resulting from use of this document for any purpose other than its intended use, unauthorized changes or reuse of the document on other projects without the permission of MYERS ELLYETT Property Pty. Ltd. Under no circumstance shall transfer of this document be deemed a sale or constitute a transfer of the license to use this document. PRELIMINARY 19.09.2018 5 06.08.2018 DA RFI 4 28.02.2018 DA RFI 3 30.01.2018 DA RFI 2 12.12.2017 DA RFI 1 15.08.2017 DEVELOPMENT APPLICATION No Date Description JGD DEVELOPMENTS $\bigcirc^{\mathsf{N}}$ JONSON STREET MIXED USED DEVELOPMENT 137-139 JONSON ST & 3 BROWNING ST, BYRON BAY DRAWING TITLE BASEMENT 1 SCALE: @ A1 1:200 PROJECT No: 170102 DATE: 2017 TP1.06 6 DRAWN BY: MYERS ELLYETT 1 AGANS ST PADDINGTON QLD 6046 7 3874 4040 .myersellyett.com.au