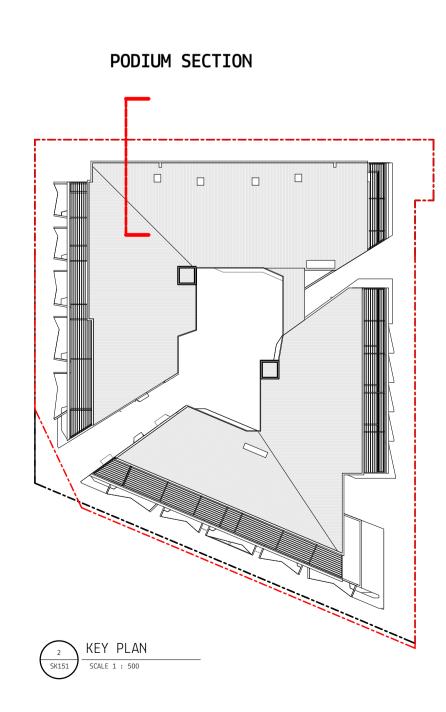

| TP0.01 | COVER PAGE                        | 5 | 19.09.2018 |
|--------|-----------------------------------|---|------------|
| TP0.02 | SITE PLAN -EXISTING               | 1 | 15.08.2017 |
| TP0.03 | SITE PLAN - DEMOLITION            | 1 | 15.08.2017 |
| TP0.04 | SITE PLAN - PROPOSED              | 2 | 06.08.2018 |
| TP1.01 | GROUND LEVEL                      | 5 | 06.08.2018 |
| TP1.02 | LEVEL 1                           | 5 | 06.08.2018 |
| TP1.03 | LEVEL 2                           | 4 | 06.08.2018 |
| TP1.04 | LEVEL 3                           | 4 | 06.08.2018 |
| TP1.05 | ROOF PLAN                         | 4 | 06.08.2018 |
| TP1.06 | BASEMENT 1                        | 6 | 19.09.2018 |
| TP1.07 | BASEMENT 2                        | 4 | 06.08.2018 |
| TP1.08 | ELEVATION - WEST                  | 3 | 28.02.2018 |
| TP1.09 | ELEVATION - EAST                  | 4 | 06.08.2018 |
| TP1.10 | ELEVATION - SOUTH                 | 5 | 06.08.2018 |
| TP1.11 | ELEVATION - NORTH                 | 3 | 28.02.2018 |
| TP1.12 | SECTION 01                        | 3 | 28.02.2018 |
| TP1.13 | SECTION 02                        | 3 | 28.02.2018 |
| TP1.14 | STREETSCAPE SECTION 01            | 1 | 15.08.2017 |
| TP1.15 | STREETSCAPE SECTION 02            | 1 | 15.08.2017 |
| TP1.16 | STREETSCAPE SECTION 03            | 1 | 15.08.2017 |
| TP1.17 | PODIUM SECTION 01                 | 1 | 15.08.2017 |
| TP1.18 | PODIUM SECTION - NW CORNER        | 1 | 12.12.2017 |
| TP1.19 | BUILDING CONTEXT SECTIONS         | 1 | 28.02.2018 |
| TP2.01 | UNIT 1.3 & 1.12 PLAN              | 1 | 15.08.2017 |
| TP2.02 | UNIT 1.15 & 3.8 PLAN              | 1 | 15.08.2017 |
| TP2.20 | DETAILED SECTION - TYPICAL SETOUT | 1 | 12.12.2017 |
| TP2.30 | COURTYARD SCREEN - DETAILS        | 1 | 12.12.2017 |
| TP2.31 | COURTYARD TYPICAL SCREEN DETAILS  | 1 | 12.12.2017 |
| TP2.32 | VEHICLE ENTRY RAMP SECTIONS       | 4 | 06.08.2018 |
| TP3.01 | AREA PLANS                        | 4 | 06.08.2018 |
| TP3.02 | AREA PLANS - UNITS                | 3 | 06.08.2018 |
| TP3.05 | BUILDING HEIGHT DIAGRAM 11.5 M    | 3 | 28.02.2018 |
| TP3.06 | SUNSHADING DIAGRAMS               | 4 | 05.09.2018 |
| TP3.07 | SUNSHADING DIAGRAMS               | 3 | 06.08.2018 |
| TP3.08 | SUNSHADING DIAGRAMS               | 3 | 06.08.2018 |
| TP3.09 | APARTMENT SOLAR ACCESS            | 3 | 06.08.2018 |
| TP3.10 | BUILDING HEIGHT DIAGRAM 9.0 M     | 1 | 28.02.2018 |
| TP3.11 | BUILDING HEIGHT DIAGRAM 9.9 M     | 1 | 28.02.2018 |
| TP5.01 | 3D PERSPECTIVE                    | 2 | 12.12.2017 |
| TP5.02 | 3D PERSPECTIVE                    | 2 | 12,12,2017 |
| TP5.03 | 3D PERSPECTIVE                    | 2 | 12.12.2017 |
| TP5.04 | 3D PERSPECTIVE                    | 2 | 12.12.2017 |
| TP5.05 | 3D PERSPECTIVE                    | 2 | 12.12.2017 |
| TP5.06 | 3D PERSPECTIVE                    | 2 | 12.12.2017 |
| TP5.07 | 3D PERSPECTIVE                    | 1 | 28.02.2018 |
| TP5.08 | 3D PERSPECTIVE                    | 1 | 28.02.2018 |