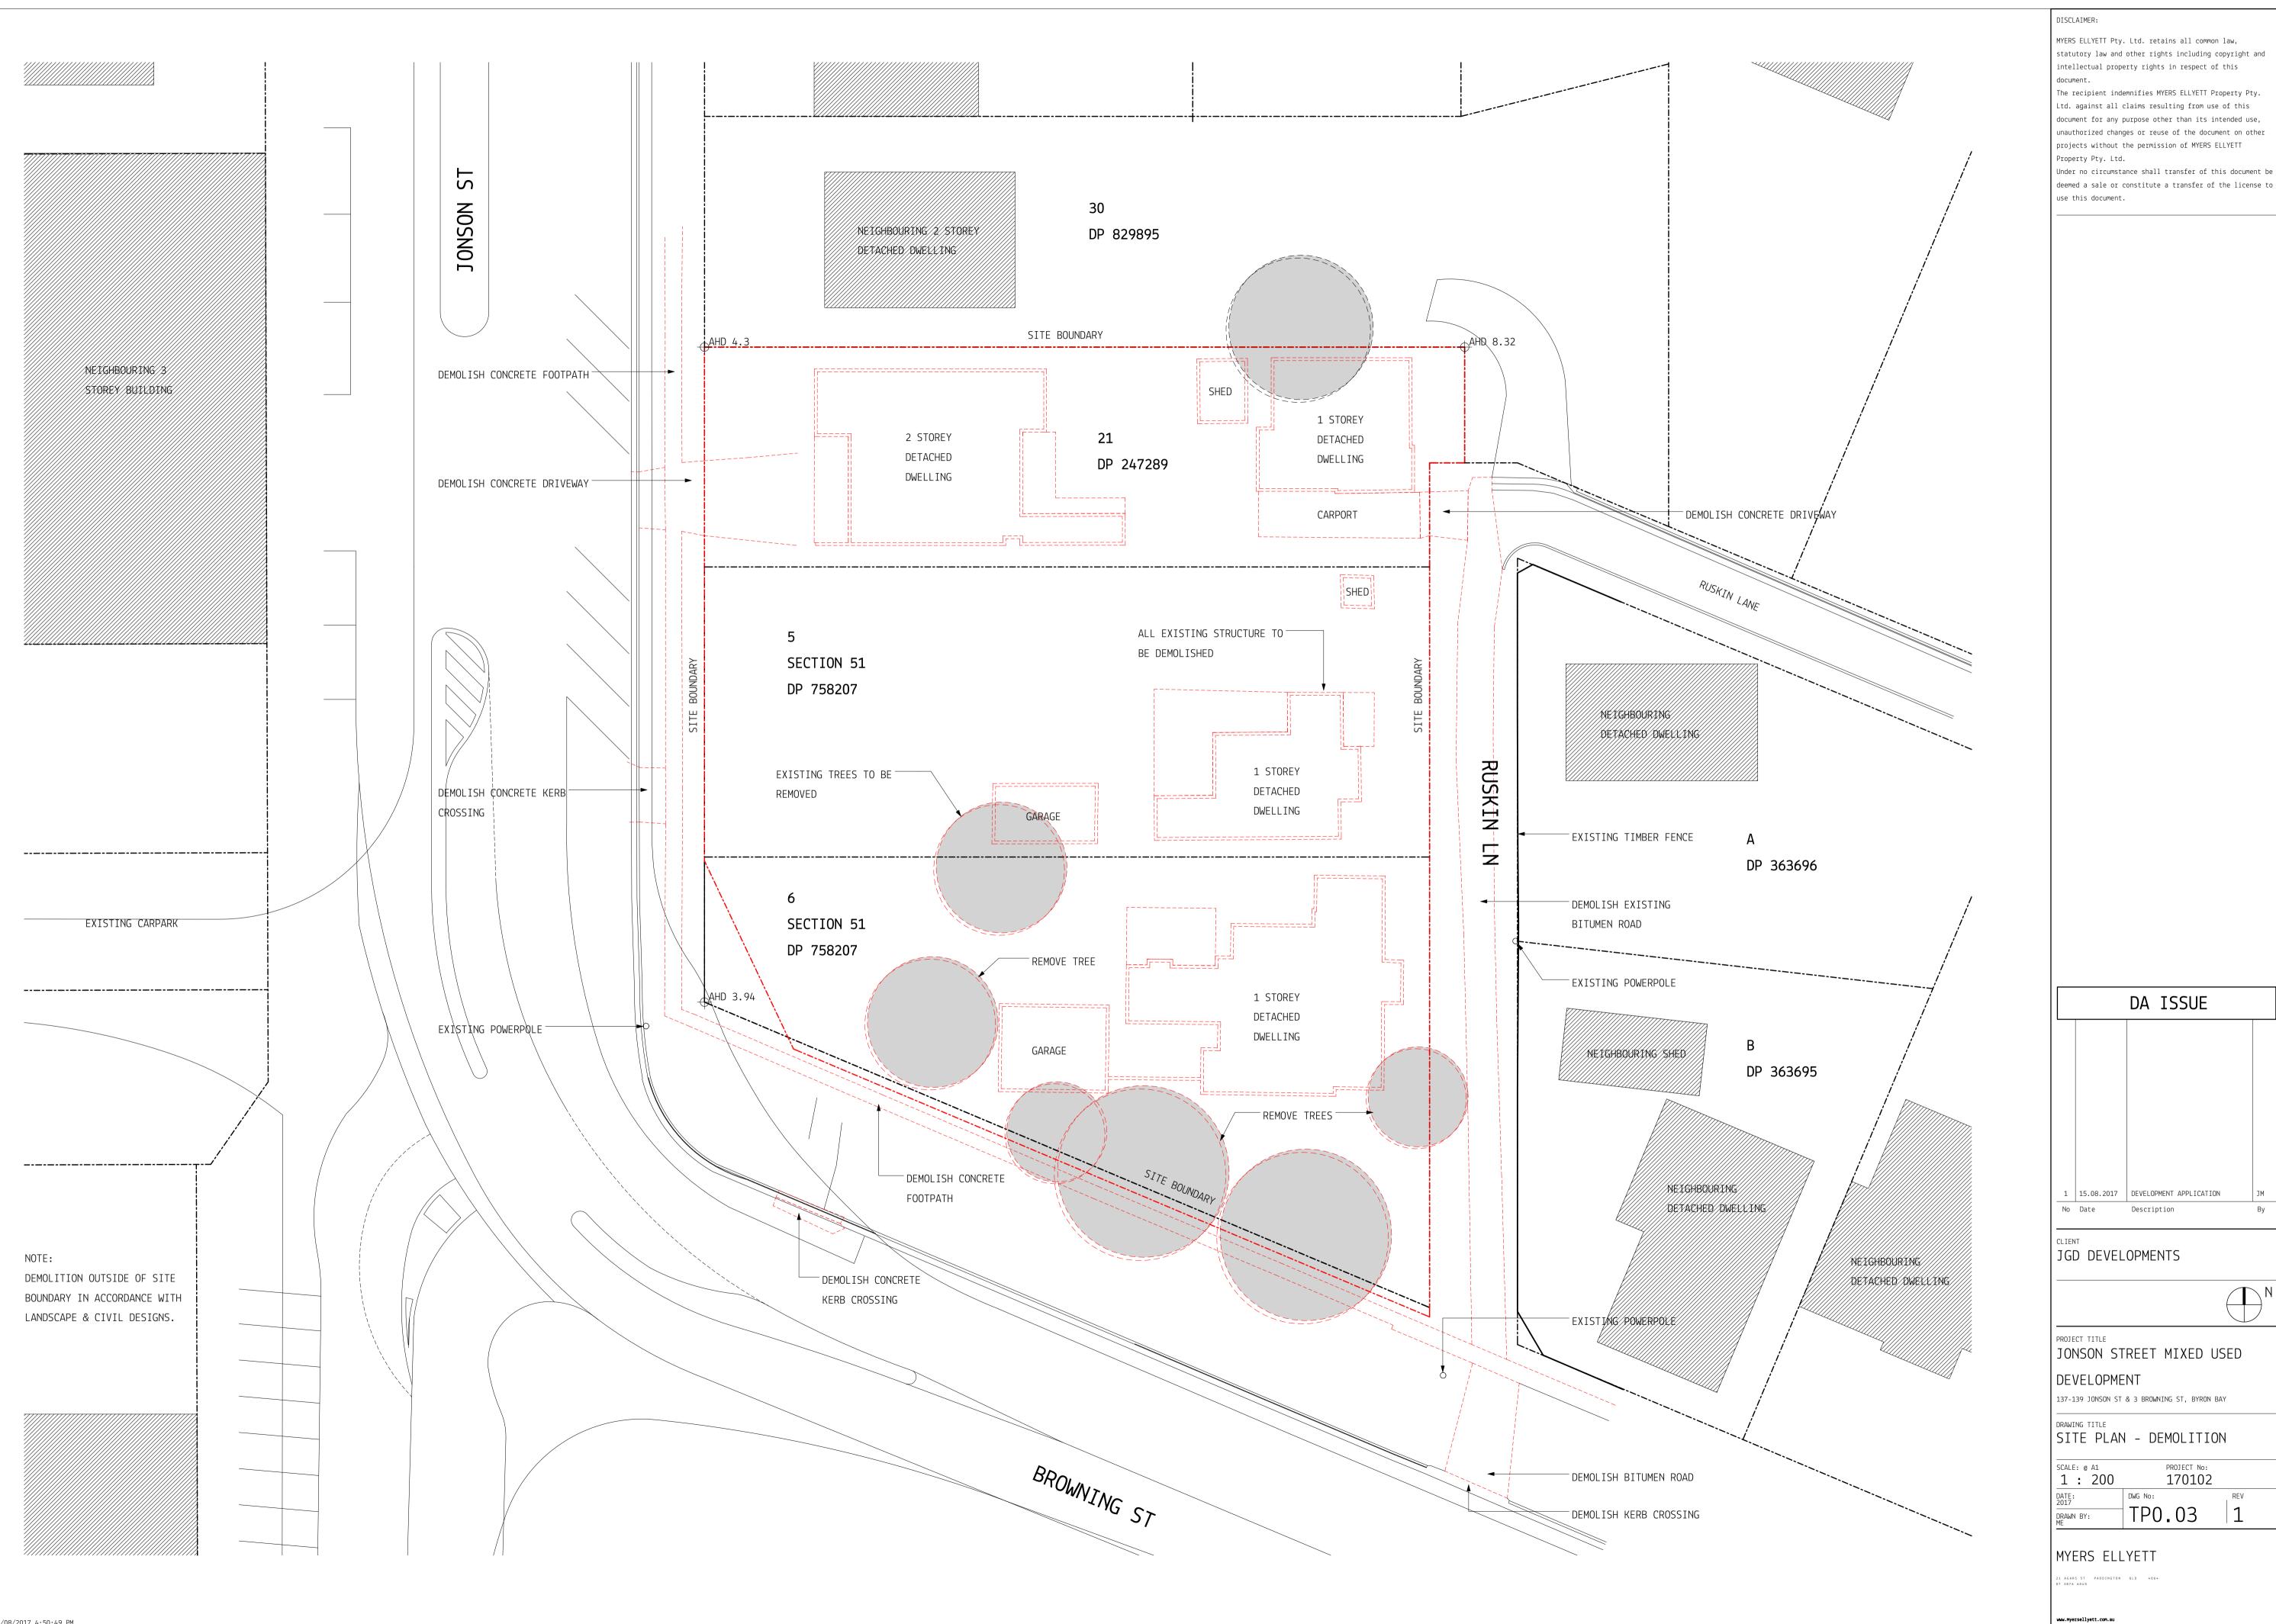

Ltd. against all claims resulting from use of this document for any purpose other than its intended use, unauthorized changes or reuse of the document on other projects without the permission of MYERS ELLYETT Property Pty. Ltd. Under: no circumstance shall transfer of this document be deemed a sale or constitute a transfer of the license to use this document.

## PRELIMINARY 5 19.09.2018 DA RFI 4 06.08.2018 DA RFI 3 28.02.2018 DA RFI 2 12.12.2017 DA RFI 1 15.08.2017 DEVELOPMENT APPLICATION No Date Description JGD DEVELOPMENTS DJECT TITL JONSON STREET MIXED USED DEVELOPMENT 137-139 JONSON ST & 3 BROWNING ST, BYRON BAY DRAWING TITLE COVER PAGE SCALE: @ A1 PROJECT No: 170102 DATE: 2017 DMG TP0.01 5 DRAWN BY: MYERS ELLYETT 21 AGANS ST PADDINGTON QLD 4044 27 1874 4040 w.myersellyett.com.au







www.myersellyett.com.au





|                                                          | DISCLAIMER:<br>MYERS ELLVETT Pty. Ltd. retains all common law,<br>statutory law and other rights including copyright and<br>intellectual property rights in respect of this<br>document.<br>The recipient indemnifies MYERS ELLYETT Property Pty.<br>Ltd. against all claims resulting from use of this<br>document for any purpose other than its intended use,<br>unauthorized changes or reuse of the document on other<br>projects without the permission of MYERS ELLYETT<br>Property Pty. Ltd.<br>Under no circumstance shall transfer of this document be<br>deemed a sale or constitute a transfer of the license to<br>use this document. |
|----------------------------------------------------------|-----------------