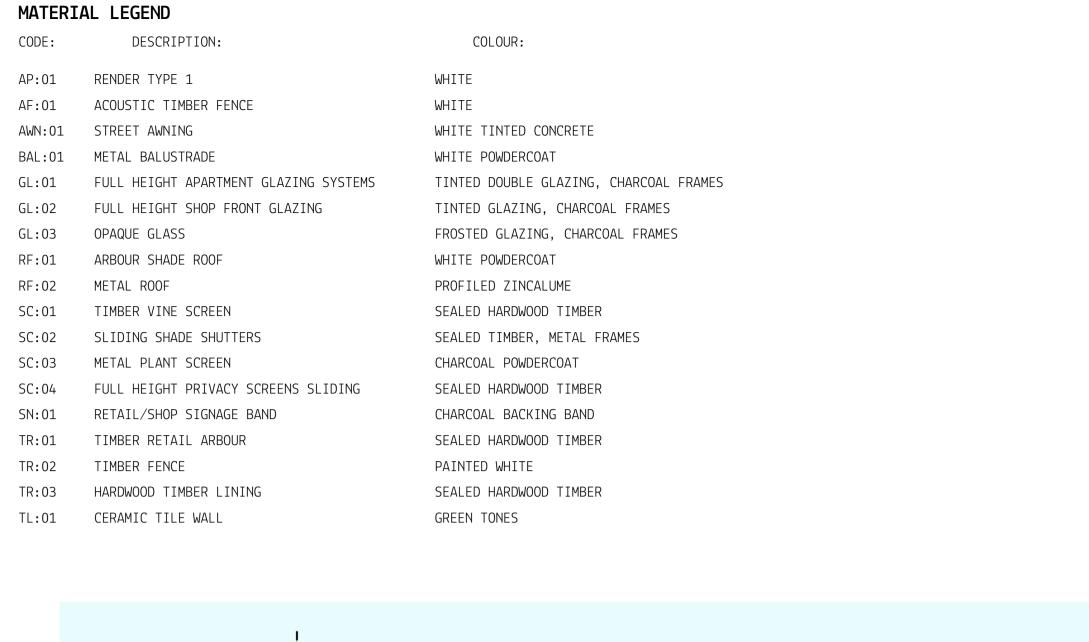

| TP0.01 | COVER PAGE                        | 5 | 19.09.2018 |
|--------|-----------------------------------|---|------------|
| TP0.02 | SITE PLAN -EXISTING               | 1 | 15.08.2017 |
| TP0.03 | SITE PLAN - DEMOLITION            | 1 | 15.08.2017 |
| TP0.04 | SITE PLAN - PROPOSED              | 2 | 06.08.2018 |
| TP1.01 | GROUND LEVEL                      | 5 | 06.08.2018 |
| TP1.02 | LEVEL 1                           | 5 | 06.08.2018 |
| TP1.03 | LEVEL 2                           | 4 | 06.08.2018 |
| TP1.04 | LEVEL 3                           | 4 | 06.08.2018 |
| TP1.05 | ROOF PLAN                         | 4 | 06.08.2018 |
| TP1.06 | BASEMENT 1                        | 6 | 19.09.2018 |
| TP1.07 | BASEMENT 2                        | 4 | 06.08.2018 |
| TP1.08 | ELEVATION - WEST                  | 3 | 28.02.2018 |
| TP1.09 | ELEVATION - EAST                  | 4 | 06.08.2018 |
| TP1.10 | ELEVATION - SOUTH                 | 5 | 06.08.2018 |
| TP1.11 | ELEVATION - NORTH                 | 3 | 28.02.2018 |
| TP1.12 | SECTION 01                        | 3 | 28.02.2018 |
| TP1.13 | SECTION 02                        | 3 | 28.02.2018 |
| TP1.14 | STREETSCAPE SECTION 01            | 1 | 15.08.2017 |
| TP1.15 | STREETSCAPE SECTION 02            | 1 | 15.08.2017 |
| TP1.16 | STREETSCAPE SECTION 03            | 1 | 15.08.2017 |
| TP1.17 | PODIUM SECTION 01                 | 1 | 15.08.2017 |
| TP1.18 | PODIUM SECTION - NW CORNER        | 1 | 12.12.2017 |
| TP1.19 | BUILDING CONTEXT SECTIONS         | 1 | 28.02.2018 |
| TP2.01 | UNIT 1.3 & 1.12 PLAN              | 1 | 15.08.2017 |
| TP2.02 | UNIT 1.15 & 3.8 PLAN              | 1 | 15.08.2017 |
| TP2.20 | DETAILED SECTION - TYPICAL SETOUT | 1 | 12.12.2017 |
| TP2.30 | COURTYARD SCREEN - DETAILS        | 1 | 12.12.2017 |
| TP2.31 | COURTYARD TYPICAL SCREEN DETAILS  | 1 | 12.12.2017 |
| TP2.32 | VEHICLE ENTRY RAMP SECTIONS       | 4 | 06.08.2018 |
| TP3.01 | AREA PLANS                        | 4 | 06.08.2018 |
| TP3.02 | AREA PLANS - UNITS                | 3 | 06.08.2018 |
| TP3.05 | BUILDING HEIGHT DIAGRAM 11.5 M    | 3 | 28.02.2018 |
| TP3.06 | SUNSHADING DIAGRAMS               | 4 | 05.09.2018 |
| TP3.07 | SUNSHADING DIAGRAMS               | 3 | 06.08.2018 |
| TP3.08 | SUNSHADING DIAGRAMS               | 3 | 06.08.2018 |
| TP3.09 | APARTMENT SOLAR ACCESS            | 3 | 06.08.2018 |
| TP3.10 | BUILDING HEIGHT DIAGRAM 9.0 M     | 1 | 28.02.2018 |
| TP3.11 | BUILDING HEIGHT DIAGRAM 9.9 M     | 1 | 28.02.2018 |
| TP5.01 | 3D PERSPECTIVE                    | 2 | 12.12.2017 |
| TP5.02 | 3D PERSPECTIVE                    | 2 | 12,12,2017 |
| TP5.03 | 3D PERSPECTIVE                    | 2 | 12.12.2017 |
| TP5.04 | 3D PERSPECTIVE                    | 2 | 12.12.2017 |
| TP5.05 | 3D PERSPECTIVE                    | 2 | 12.12.2017 |
| TP5.06 | 3D PERSPECTIVE                    | 2 | 12.12.2017 |
| TP5.07 | 3D PERSPECTIVE                    | 1 | 28.02.2018 |
| TP5.08 | 3D PERSPECTIVE                    | 1 | 28.02.2018 |