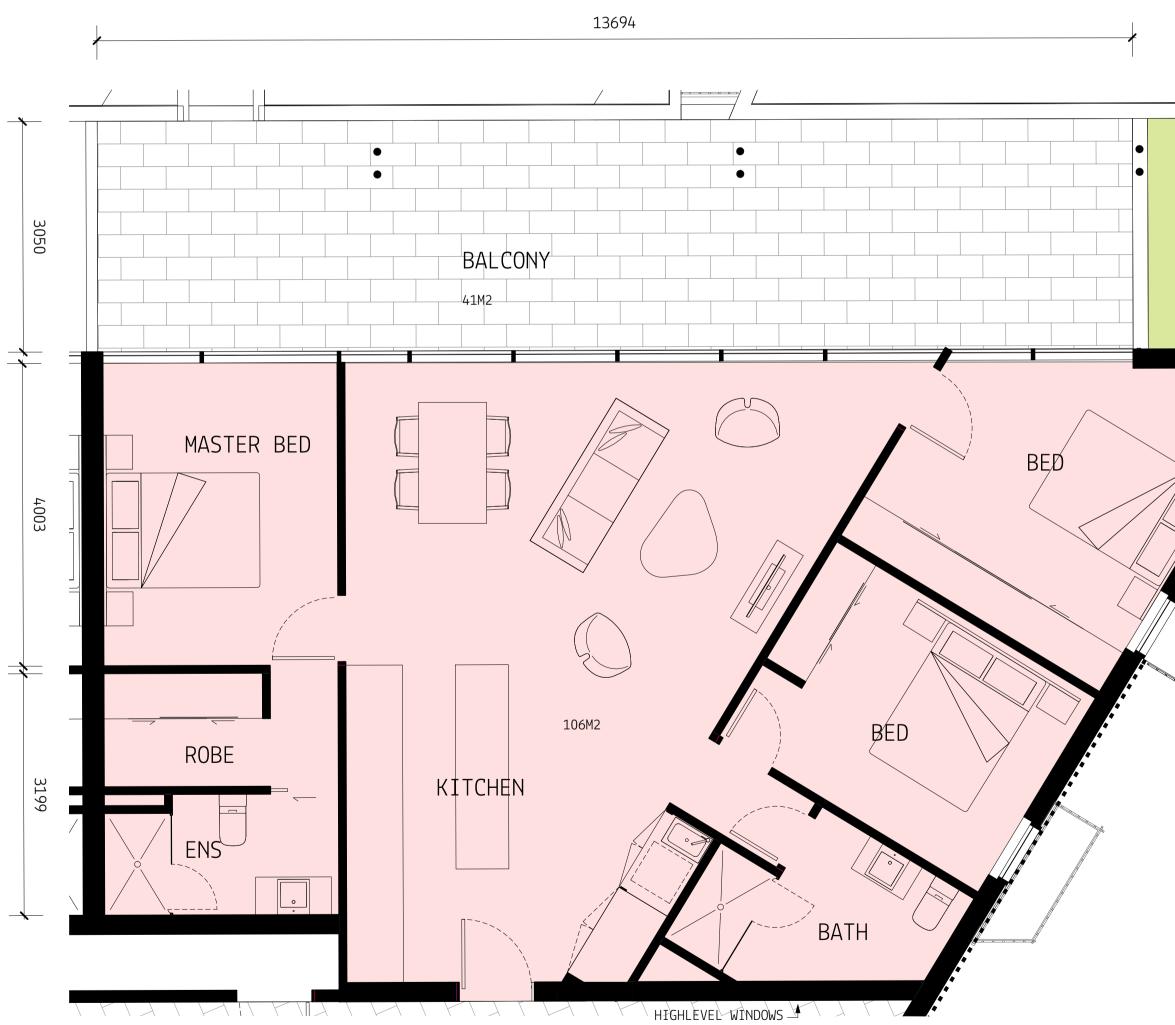

| TP0.01 | COVER PAGE                        | 5 | 19.09.2018 |
|--------|-----------------------------------|---|------------|
| TP0.02 | SITE PLAN -EXISTING               | 1 | 15.08.2017 |
| TP0.03 | SITE PLAN - DEMOLITION            | 1 | 15.08.2017 |
| TP0.04 | SITE PLAN - PROPOSED              | 2 | 06.08.2018 |
| TP1.01 | GROUND LEVEL                      | 5 | 06.08.2018 |
| TP1.02 | LEVEL 1                           | 5 | 06.08.2018 |
| TP1.03 | LEVEL 2                           | 4 | 06.08.2018 |
| TP1.04 | LEVEL 3                           | 4 | 06.08.2018 |
| TP1.05 | ROOF PLAN                         | 4 | 06.08.2018 |
| TP1.06 | BASEMENT 1                        | 6 | 19.09.2018 |
| TP1.07 | BASEMENT 2                        | 4 | 06.08.2018 |
| TP1.08 | ELEVATION - WEST                  | 3 | 28.02.2018 |
| TP1.09 | ELEVATION - EAST                  | 4 | 06.08.2018 |
| TP1.10 | ELEVATION - SOUTH                 | 5 | 06.08.2018 |
| TP1.11 | ELEVATION - NORTH                 | 3 | 28.02.2018 |
| TP1.12 | SECTION 01                        | 3 | 28.02.2018 |
| TP1.13 | SECTION 02                        | 3 | 28.02.2018 |
| TP1.14 | STREETSCAPE SECTION 01            | 1 | 15.08.2017 |
| TP1.15 | STREETSCAPE SECTION 02            | 1 | 15.08.2017 |
| TP1.16 | STREETSCAPE SECTION 03            | 1 | 15.08.2017 |
| TP1.17 | PODIUM SECTION 01                 | 1 | 15.08.2017 |
| TP1.18 | PODIUM SECTION - NW CORNER        | 1 | 12.12.2017 |
| TP1.19 | BUILDING CONTEXT SECTIONS         | 1 | 28.02.2018 |
| TP2.01 | UNIT 1.3 & 1.12 PLAN              | 1 | 15.08.2017 |
| TP2.02 | UNIT 1.15 & 3.8 PLAN              | 1 | 15.08.2017 |
| TP2.20 | DETAILED SECTION - TYPICAL SETOUT | 1 | 12.12.2017 |
| TP2.30 | COURTYARD SCREEN - DETAILS        | 1 | 12.12.2017 |
| TP2.31 | COURTYARD TYPICAL SCREEN DETAILS  | 1 | 12.12.2017 |
| TP2.32 | VEHICLE ENTRY RAMP SECTIONS       | 4 | 06.08.2018 |
| TP3.01 | AREA PLANS                        | 4 | 06.08.2018 |
| TP3.02 | AREA PLANS - UNITS                | 3 | 06.08.2018 |
| TP3.05 | BUILDING HEIGHT DIAGRAM 11.5 M    | 3 | 28.02.2018 |
| TP3.06 | SUNSHADING DIAGRAMS               | 4 | 05.09.2018 |
| TP3.07 | SUNSHADING DIAGRAMS               | 3 | 06.08.2018 |
| TP3.08 | SUNSHADING DIAGRAMS               | 3 | 06.08.2018 |
| TP3.09 | APARTMENT SOLAR ACCESS            | 3 | 06.08.2018 |
| TP3.10 | BUILDING HEIGHT DIAGRAM 9.0 M     | 1 | 28.02.2018 |
| TP3.11 | BUILDING HEIGHT DIAGRAM 9.9 M     | 1 | 28.02.2018 |
| TP5.01 | 3D PERSPECTIVE                    | 2 | 12.12.2017 |
| TP5.02 | 3D PERSPECTIVE                    | 2 | 12,12,2017 |
| TP5.03 | 3D PERSPECTIVE                    | 2 | 12.12.2017 |
| TP5.04 | 3D PERSPECTIVE                    | 2 | 12.12.2017 |
| TP5.05 | 3D PERSPECTIVE                    | 2 | 12.12.2017 |
| TP5.06 | 3D PERSPECTIVE                    | 2 | 12.12.2017 |
| TP5.07 | 3D PERSPECTIVE                    | 1 | 28.02.2018 |
| TP5.08 | 3D PERSPECTIVE                    | 1 | 28.02.2018 |