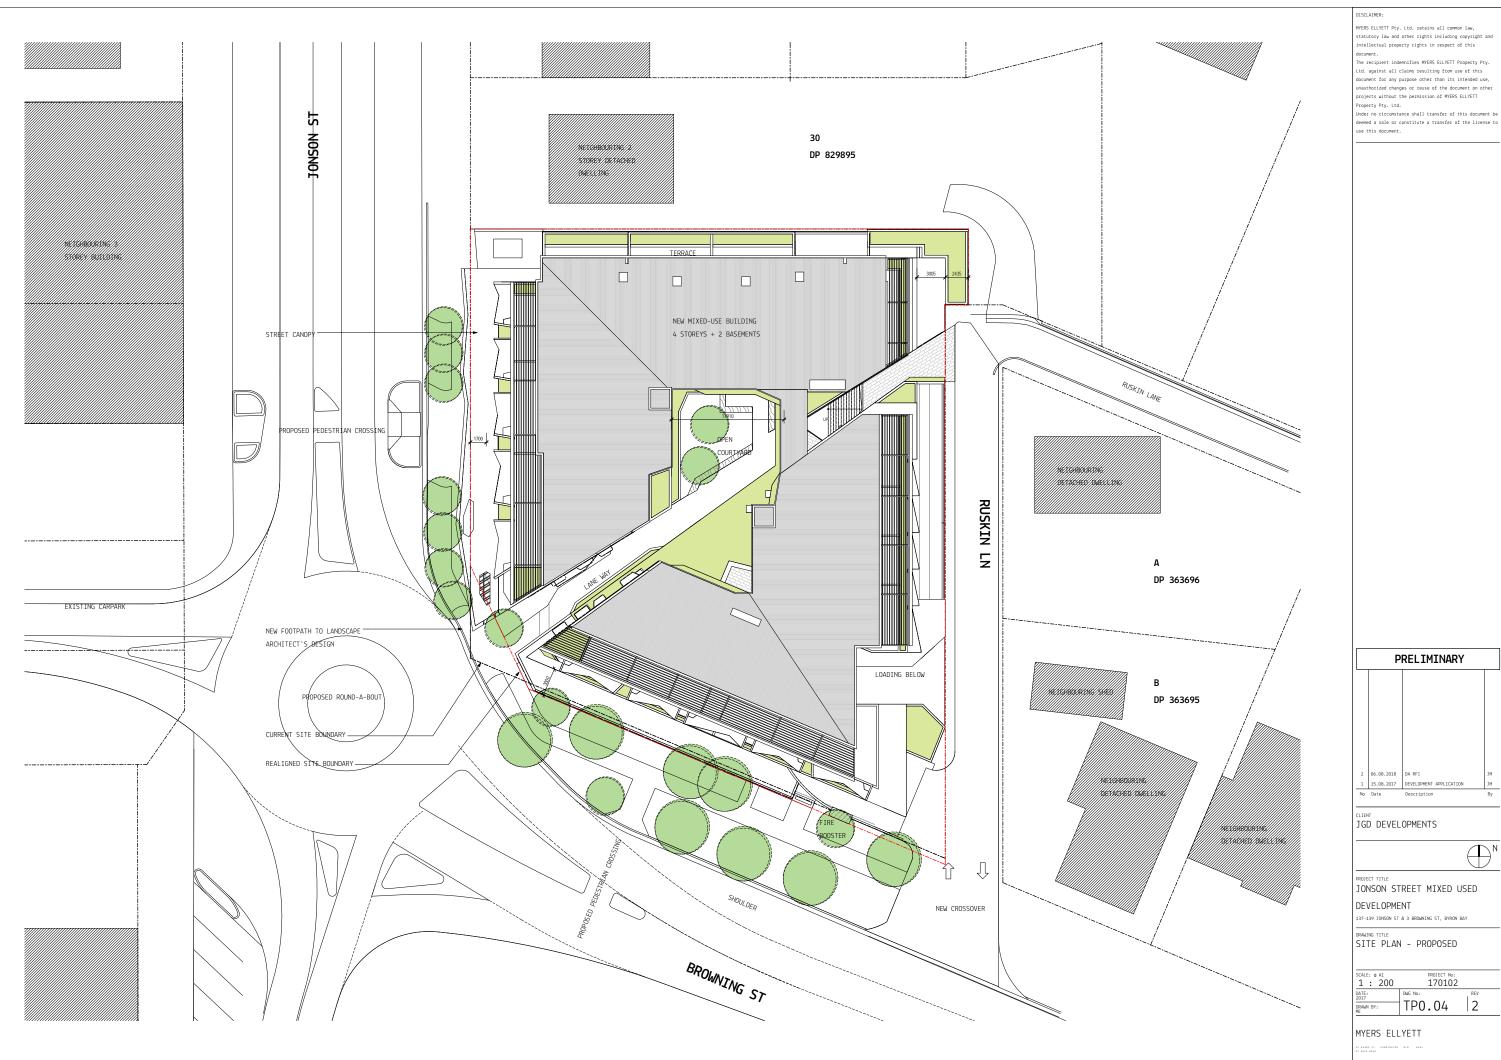

td. against all claims resulting from use of this document for any purpose other than its intended use, unauthorized changes or reuse of the document on other projects without the permission of MYERS ELLYETT Property Pty. Ltd. Under: no circumstance shall transfer of this document be deemed a sale or constitute a transfer of the license to use this document.

## PRELIMINARY 5 19.09.2018 DA RFI 4 06.08.2018 DA RFI 3 28.02.2018 DA RFI 2 12.12.2017 DA RFI 1 15.08.2017 DEVELOPMENT APPLICATION No Date Description JGD DEVELOPMENTS DJECT TITL JONSON STREET MIXED USED DEVELOPMENT 137-139 JONSON ST & 3 BROWNING ST, BYRON BAY DRAWING TITLE COVER PAGE SCALE: @ A1 PROJECT No: 170102 DATE: 2017 DMG TP0.01 5 DRAWN BY: MYERS ELLYETT 21 AGANS ST PADDINGTON QLD 4044 27 1874 4040 w.myersellyett.com.au







www.myersellyett.com.au





|                                                          | DISCLAIMER:<br>MYERS ELLVETT Pty. Ltd. retains all common law,<br>statutory law and other rights including copyright and<br>intellectual property rights in respect of this<br>document.<br>The recipient indemnifies MYERS ELLYETT Property Pty.<br>Ltd. against all claims resulting from use of this<br>document for any purpose other than its intended use,<br>unauthorized changes or reuse of the document on other<br>projects without the permission of MYERS ELLYETT<br>Property Pty. Ltd.<br>Under no circumstance shall transfer of this document be<br>deemed a sale or constitute a transfer of the license to<br>use this document. |
|----------------------------------------------------------|-------------------