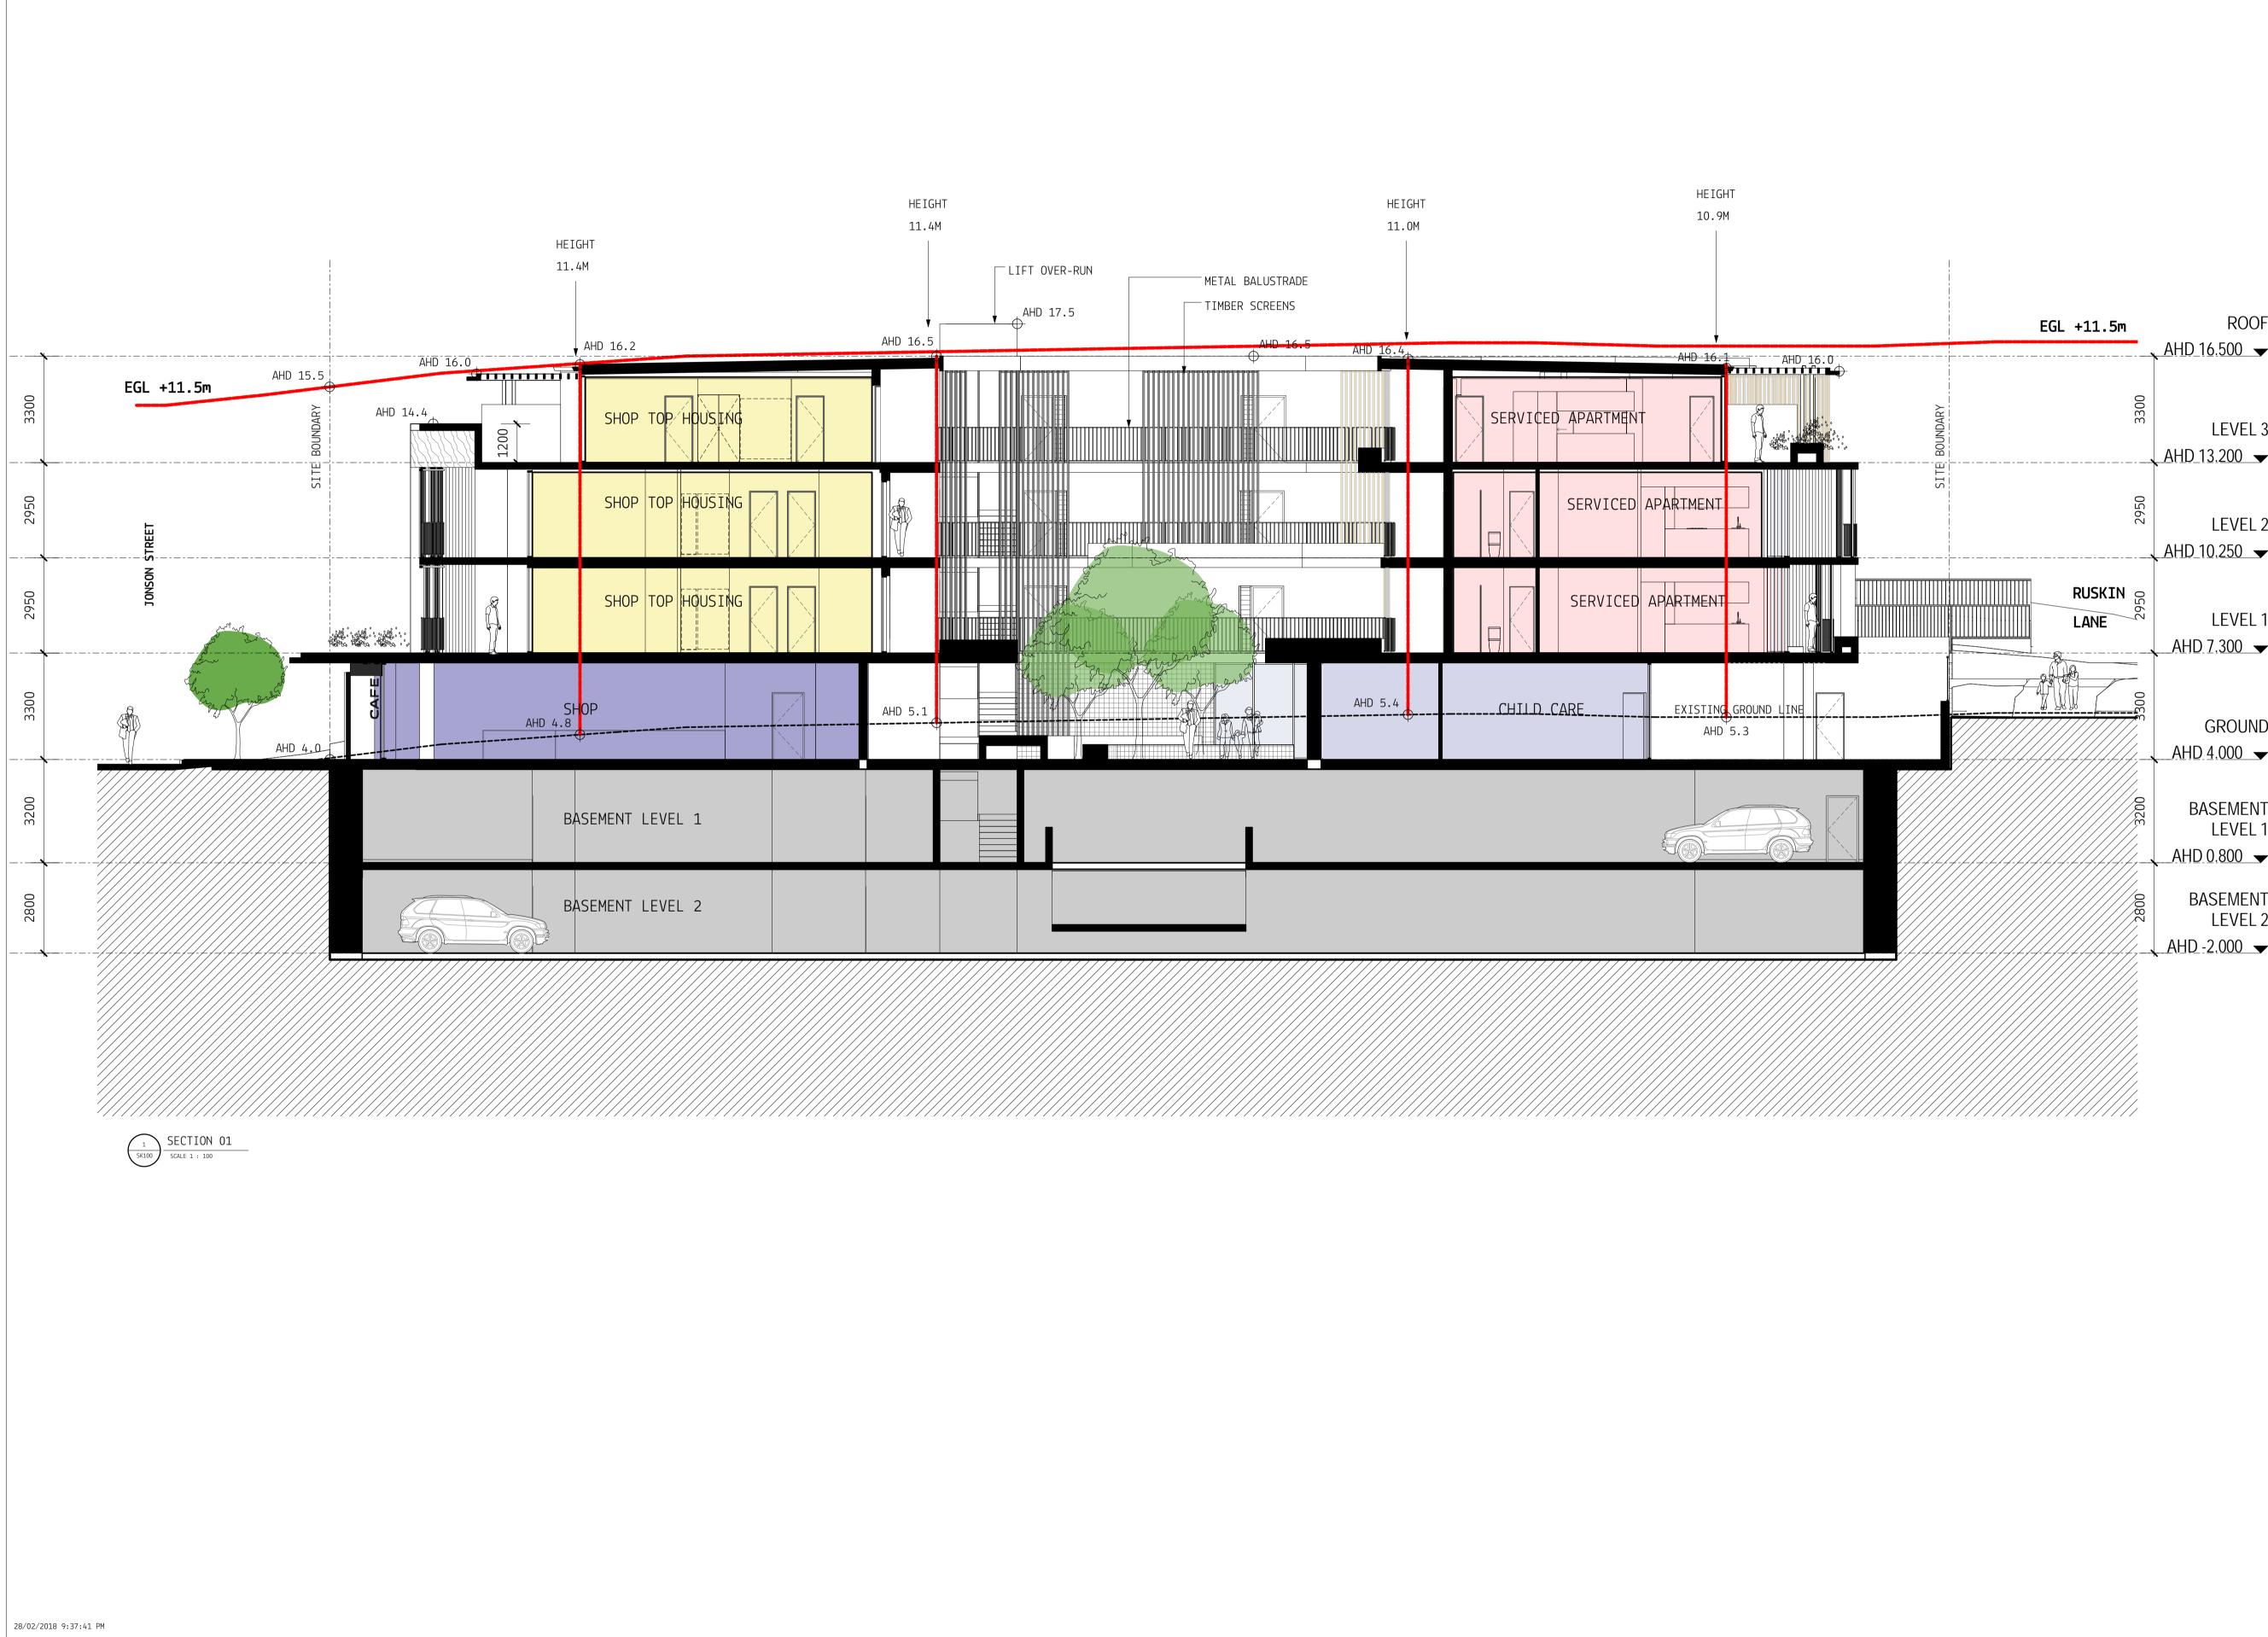

|
|               |         |                           | SCALE: @ A1         PROJECT No:           1: 100         170102           DATE:         DAG NO:           DORMAN BY:         TP1.10           MYERS ELLYETT           Intervention Bit and Antipartice Bit and Antipart and Antipart and Antipart and Antipart and Antipartice Bit an |







28/02/2018 9:37:36 PM





## DISCLAIMER: MYERS ELLYETT Pty. Ltd. retains all common law, statutory law and other rights including copyright and intellectual property rights in respect of this document. The recipient indemnifies MYERS ELLYETT Property Pty. Ltd. against all claims resulting from use of this document for any purpose other than its intended use, unauthorized changes or reuse of the document on other projects without the permission of MYERS ELLYETT Property Pty. Ltd. Under no circumstance shall transfer of this document be deemed a sale or constitute a transfer of the license to use this document. ROOF <u>AHD 16.500</u> LEVEL 3 ▲HD 13.200 LEVEL 2 ▲ AHD 10.250 LEVEL 1 AHD 7.300 👻 GROUND AHD 4.000 🗸 BASEMENT LEVEL 1 AHD 0.800 -BASEMENT LEVEL 2 PRELIMINARY ↓ AHD -2.000 🗸 3 28.02.2018 DA RFI 2 12.12.2017