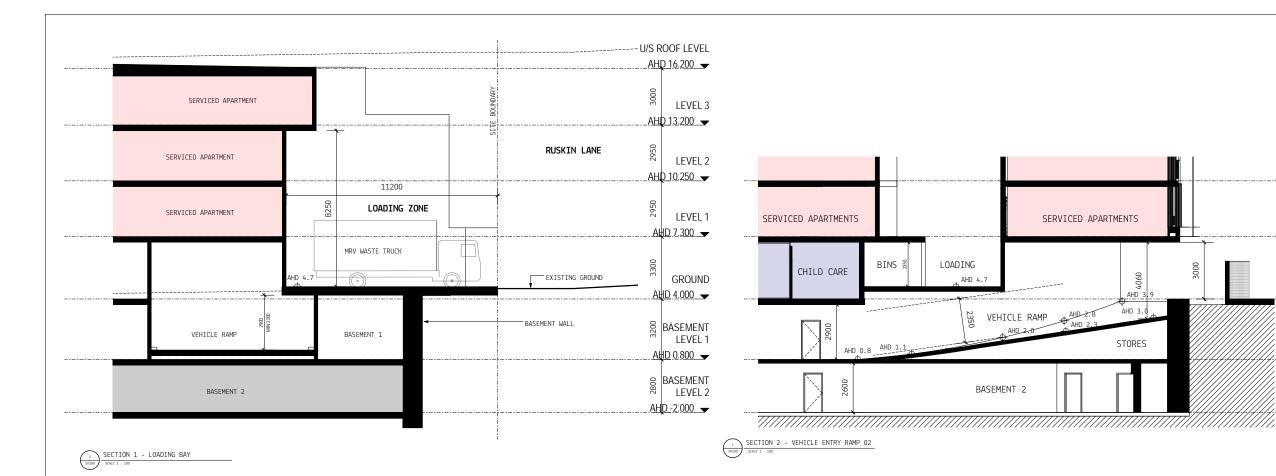

## PRELIMINARY 5 19.09.2018 DA RFI 4 06.08.2018 DA RFI 3 28.02.2018 DA RFI 2 12.12.2017 DA RFI 1 15.08.2017 DEVELOPMENT APPLICATION No Date Description JGD DEVELOPMENTS DJECT TITL JONSON STREET MIXED USED DEVELOPMENT 137-139 JONSON ST & 3 BROWNING ST, BYRON BAY DRAWING TITLE COVER PAGE SCALE: @ A1 PROJECT No: 170102 DATE: 2017 DMG TP0.01 5 DRAWN BY: MYERS ELLYETT 21 AGANS ST PADDINGTON QLD 4044 27 1874 4040 w.myersellyett.com.au