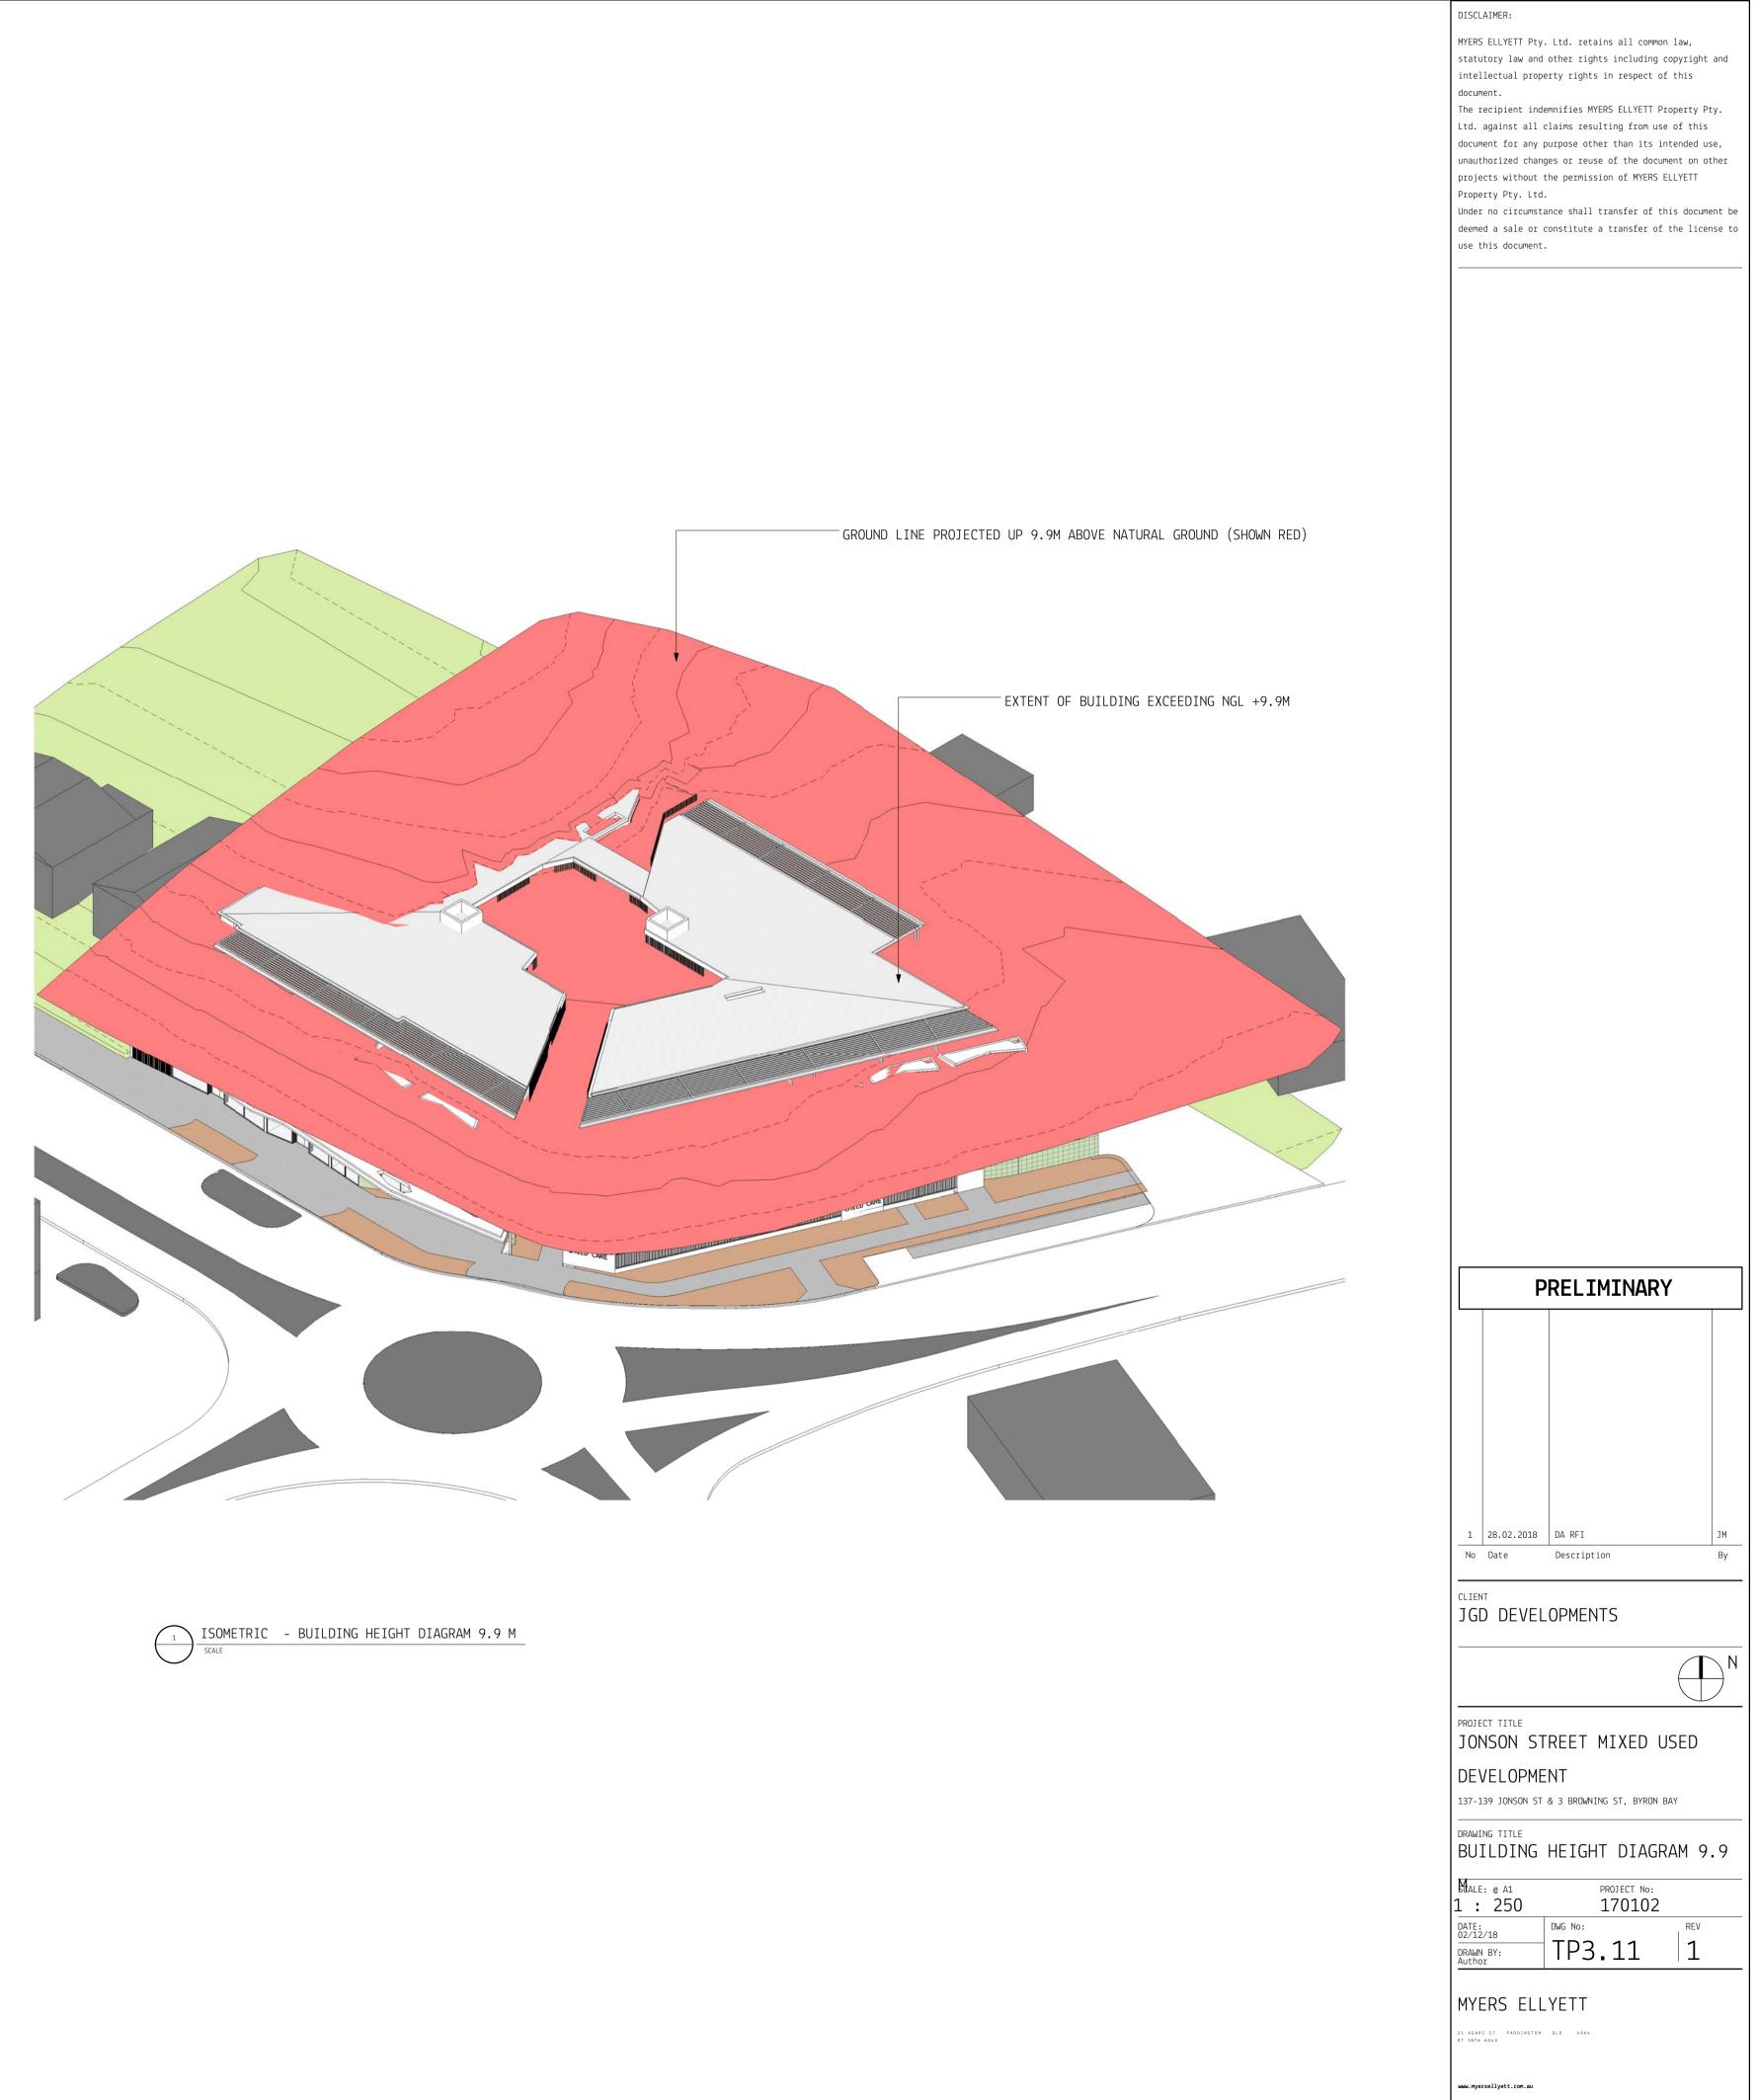

| TP0.01 | COVER PAGE                        | 5 | 19.09.2018 |
|--------|-----------------------------------|---|------------|
| TP0.02 | SITE PLAN -EXISTING               | 1 | 15.08.2017 |
| TP0.03 | SITE PLAN - DEMOLITION            | 1 | 15.08.2017 |
| TP0.04 | SITE PLAN - PROPOSED              | 2 | 06.08.2018 |
| TP1.01 | GROUND LEVEL                      | 5 | 06.08.2018 |
| TP1.02 | LEVEL 1                           | 5 | 06.08.2018 |
| TP1.03 | LEVEL 2                           | 4 | 06.08.2018 |
| TP1.04 | LEVEL 3                           | 4 | 06.08.2018 |
| TP1.05 | ROOF PLAN                         | 4 | 06.08.2018 |
| TP1.06 | BASEMENT 1                        | 6 | 19.09.2018 |
| TP1.07 | BASEMENT 2                        | 4 | 06.08.2018 |
| TP1.08 | ELEVATION - WEST                  | 3 | 28.02.2018 |
| TP1.09 | ELEVATION - EAST                  | 4 | 06.08.2018 |
| TP1.10 | ELEVATION - SOUTH                 | 5 | 06.08.2018 |
| TP1.11 | ELEVATION - NORTH                 | 3 | 28.02.2018 |
| TP1.12 | SECTION 01                        | 3 | 28.02.2018 |
| TP1.13 | SECTION 02                        | 3 | 28.02.2018 |
| TP1.14 | STREETSCAPE SECTION 01            | 1 | 15.08.2017 |
| TP1.15 | STREETSCAPE SECTION 02            | 1 | 15.08.2017 |
| TP1.16 | STREETSCAPE SECTION 03            | 1 | 15.08.2017 |
| TP1.17 | PODIUM SECTION 01                 | 1 | 15.08.2017 |
| TP1.18 | PODIUM SECTION - NW CORNER        | 1 | 12.12.2017 |
| TP1.19 | BUILDING CONTEXT SECTIONS         | 1 | 28.02.2018 |
| TP2.01 | UNIT 1.3 & 1.12 PLAN              | 1 | 15.08.2017 |
| TP2.02 | UNIT 1.15 & 3.8 PLAN              | 1 | 15.08.2017 |
| TP2.20 | DETAILED SECTION - TYPICAL SETOUT | 1 | 12.12.2017 |
| TP2.30 | COURTYARD SCREEN - DETAILS        | 1 | 12.12.2017 |
| TP2.31 | COURTYARD TYPICAL SCREEN DETAILS  | 1 | 12.12.2017 |
| TP2.32 | VEHICLE ENTRY RAMP SECTIONS       | 4 | 06.08.2018 |
| TP3.01 | AREA PLANS                        | 4 | 06.08.2018 |
| TP3.02 | AREA PLANS - UNITS                | 3 | 06.08.2018 |
| TP3.05 | BUILDING HEIGHT DIAGRAM 11.5 M    | 3 | 28.02.2018 |
| TP3.06 | SUNSHADING DIAGRAMS               | 4 | 05.09.2018 |
| TP3.07 | SUNSHADING DIAGRAMS               | 3 | 06.08.2018 |
| TP3.08 | SUNSHADING DIAGRAMS               | 3 | 06.08.2018 |
| TP3.09 | APARTMENT SOLAR ACCESS            | 3 | 06.08.2018 |
| TP3.10 | BUILDING HEIGHT DIAGRAM 9.0 M     | 1 | 28.02.2018 |
| TP3.11 | BUILDING HEIGHT DIAGRAM 9.9 M     | 1 | 28.02.2018 |
| TP5.01 | 3D PERSPECTIVE                    | 2 | 12.12.2017 |
| TP5.02 | 3D PERSPECTIVE                    | 2 | 12,12,2017 |
| TP5.03 | 3D PERSPECTIVE                    | 2 | 12.12.2017 |
| TP5.04 | 3D PERSPECTIVE                    | 2 | 12.12.2017 |
| TP5.05 | 3D PERSPECTIVE                    | 2 | 12.12.2017 |
| TP5.06 | 3D PERSPECTIVE                    | 2 | 12.12.2017 |
| TP5.07 | 3D PERSPECTIVE                    | 1 | 28.02.2018 |
| TP5.08 | 3D PERSPECTIVE                    | 1 | 28.02.2018 |