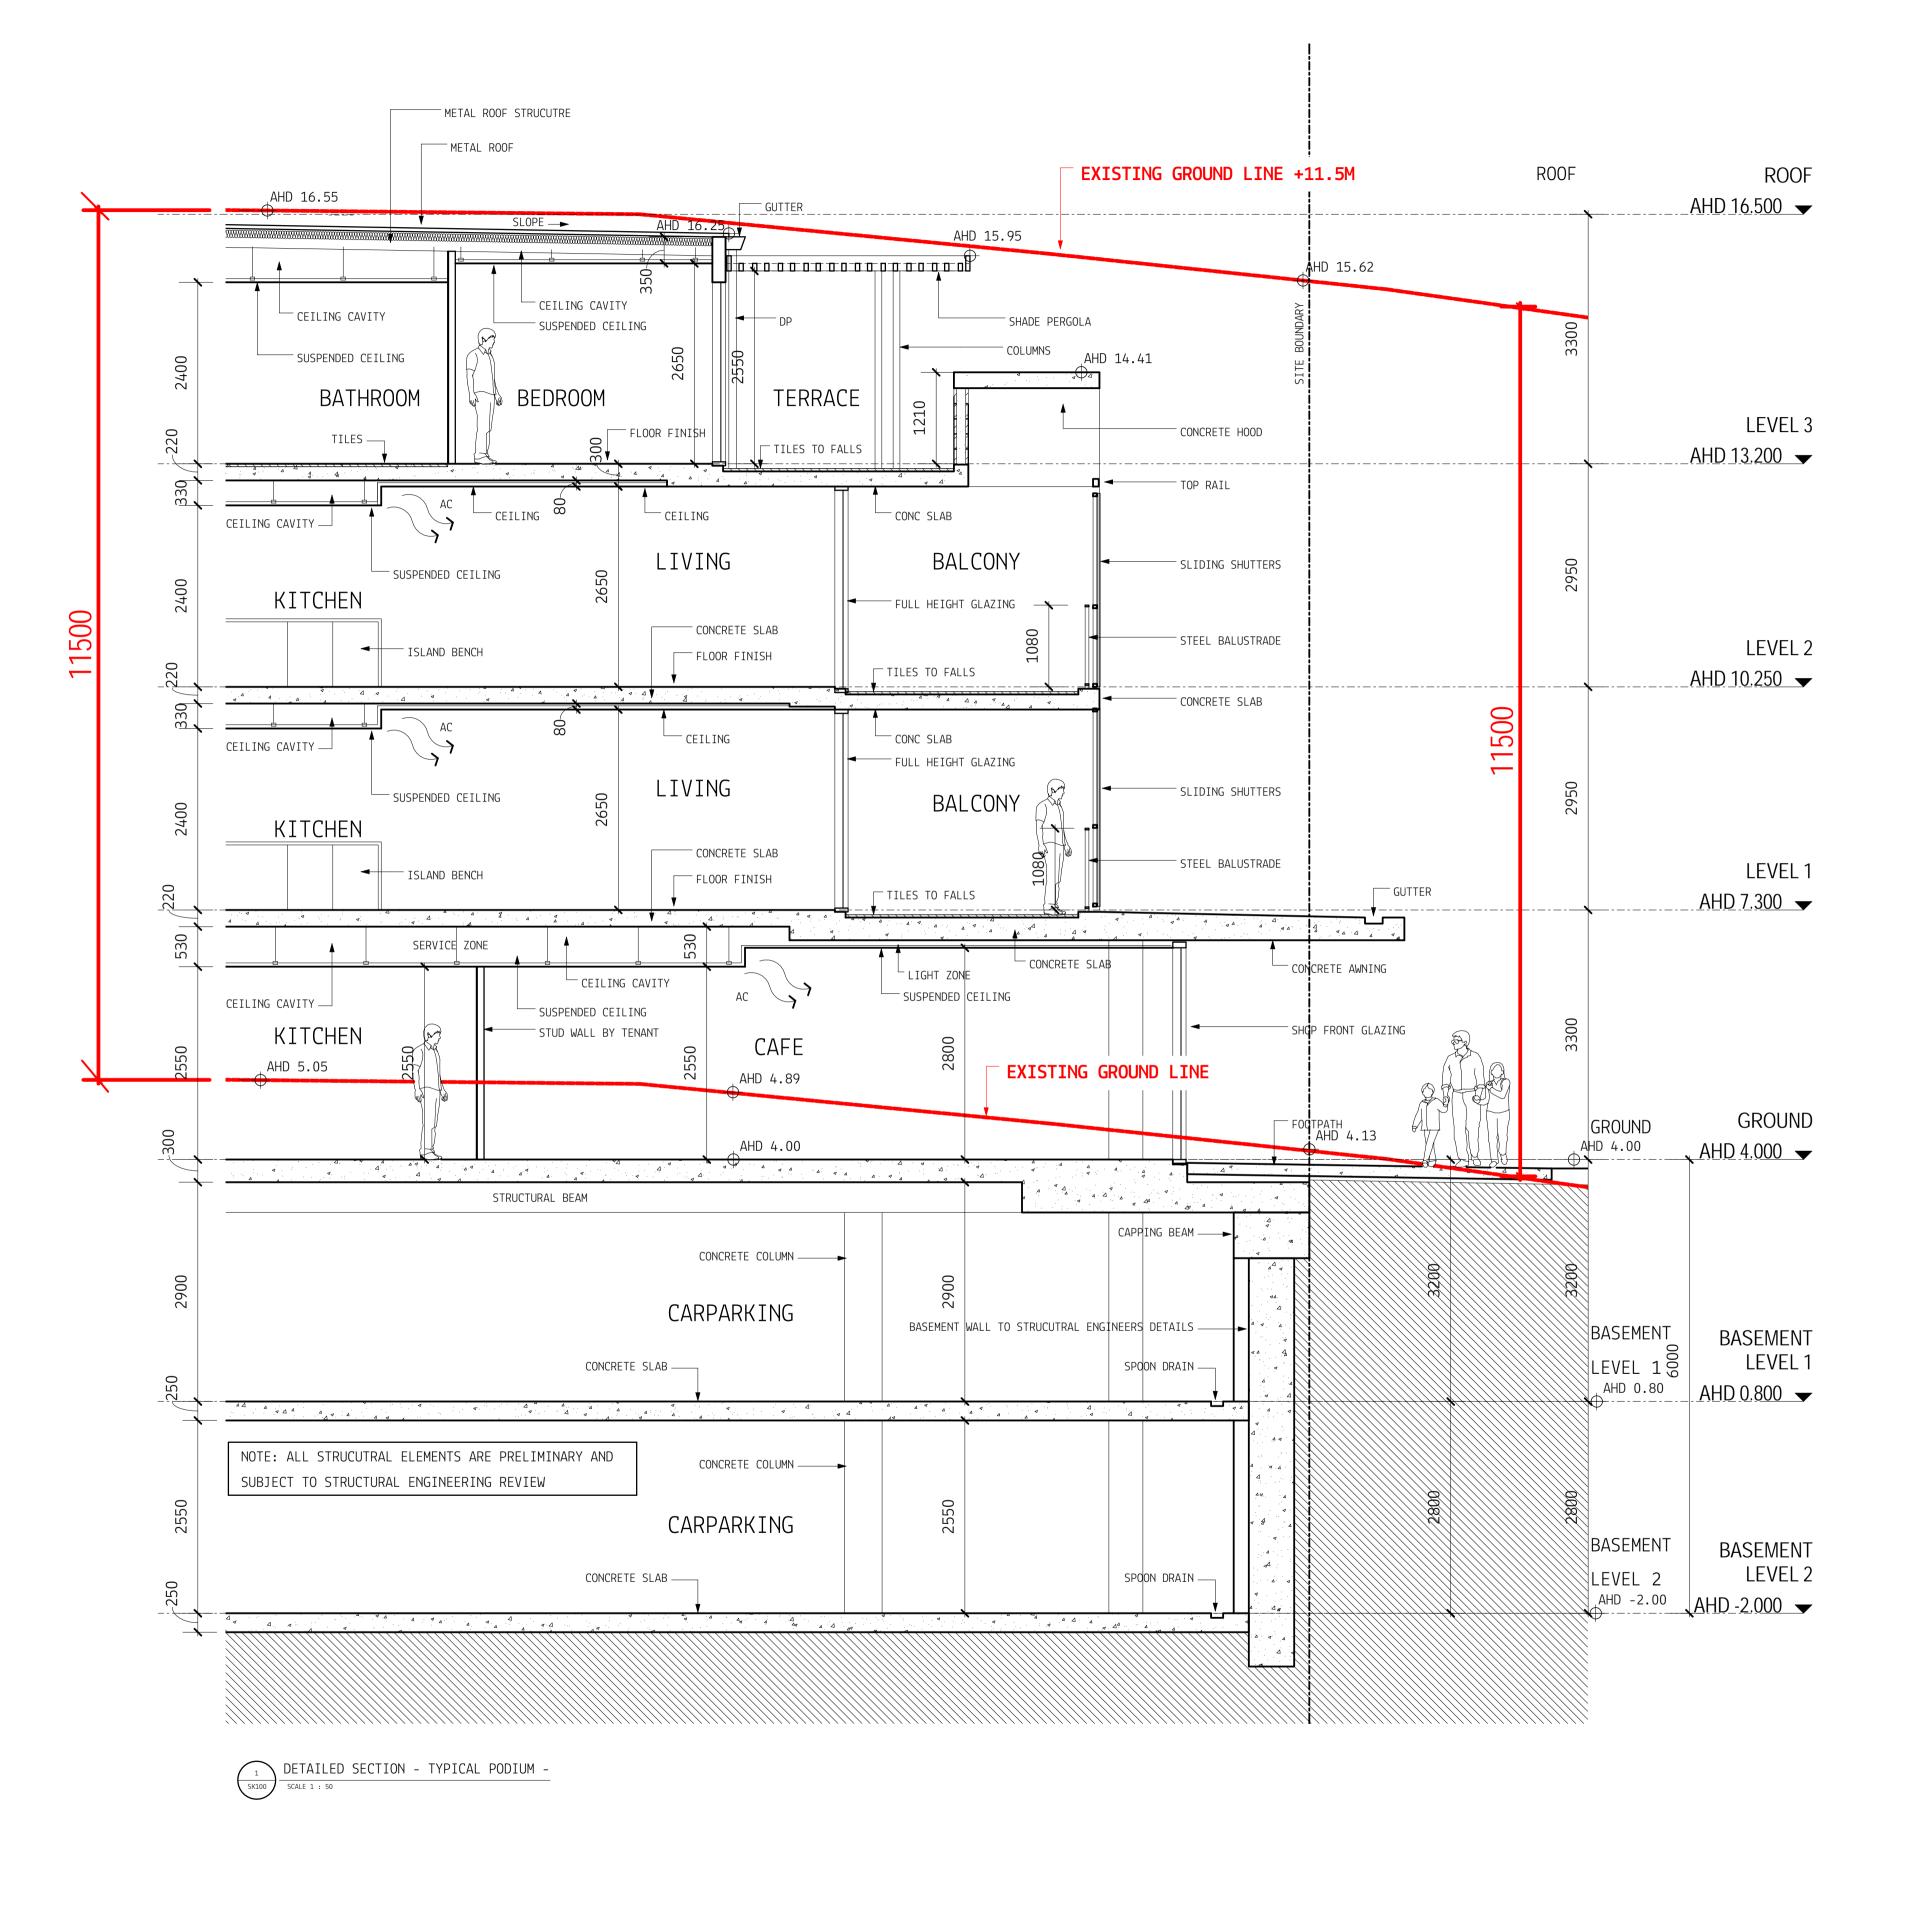

| TP0.01 | COVER PAGE                        | 5 | 19.09.2018 |
|--------|-----------------------------------|---|------------|
| TP0.02 | SITE PLAN -EXISTING               | 1 | 15.08.2017 |
| TP0.03 | SITE PLAN - DEMOLITION            | 1 | 15.08.2017 |
| TP0.04 | SITE PLAN - PROPOSED              | 2 | 06.08.2018 |
| TP1.01 | GROUND LEVEL                      | 5 | 06.08.2018 |
| TP1.02 | LEVEL 1                           | 5 | 06.08.2018 |
| TP1.03 | LEVEL 2                           | 4 | 06.08.2018 |
| TP1.04 | LEVEL 3                           | 4 | 06.08.2018 |
| TP1.05 | ROOF PLAN                         | 4 | 06.08.2018 |
| TP1.06 | BASEMENT 1                        | 6 | 19.09.2018 |
| TP1.07 | BASEMENT 2                        | 4 | 06.08.2018 |
| TP1.08 | ELEVATION - WEST                  | 3 | 28.02.2018 |
| TP1.09 | ELEVATION - EAST                  | 4 | 06.08.2018 |
| TP1.10 | ELEVATION - SOUTH                 | 5 | 06.08.2018 |
| TP1.11 | ELEVATION - NORTH                 | 3 | 28.02.2018 |
| TP1.12 | SECTION 01                        | 3 | 28.02.2018 |
| TP1.13 | SECTION 02                        | 3 | 28.02.2018 |
| TP1.14 | STREETSCAPE SECTION 01            | 1 | 15.08.2017 |
| TP1.15 | STREETSCAPE SECTION 02            | 1 | 15.08.2017 |
| TP1.16 | STREETSCAPE SECTION 03            | 1 | 15.08.2017 |
| TP1.17 | PODIUM SECTION 01                 | 1 | 15.08.2017 |
| TP1.18 | PODIUM SECTION - NW CORNER        | 1 | 12.12.2017 |
| TP1.19 | BUILDING CONTEXT SECTIONS         | 1 | 28.02.2018 |
| TP2.01 | UNIT 1.3 & 1.12 PLAN              | 1 | 15.08.2017 |
| TP2.02 | UNIT 1.15 & 3.8 PLAN              | 1 | 15.08.2017 |
| TP2.20 | DETAILED SECTION - TYPICAL SETOUT | 1 | 12.12.2017 |
| TP2.30 | COURTYARD SCREEN - DETAILS        | 1 | 12.12.2017 |
| TP2.31 | COURTYARD TYPICAL SCREEN DETAILS  | 1 | 12.12.2017 |
| TP2.32 | VEHICLE ENTRY RAMP SECTIONS       | 4 | 06.08.2018 |
| TP3.01 | AREA PLANS                        | 4 | 06.08.2018 |
| TP3.02 | AREA PLANS - UNITS                | 3 | 06.08.2018 |
| TP3.05 | BUILDING HEIGHT DIAGRAM 11.5 M    | 3 | 28.02.2018 |
| TP3.06 | SUNSHADING DIAGRAMS               | 4 | 05.09.2018 |
| TP3.07 | SUNSHADING DIAGRAMS               | 3 | 06.08.2018 |
| TP3.08 | SUNSHADING DIAGRAMS               | 3 | 06.08.2018 |
| TP3.09 | APARTMENT SOLAR ACCESS            | 3 | 06.08.2018 |
| TP3.10 | BUILDING HEIGHT DIAGRAM 9.0 M     | 1 | 28.02.2018 |
| TP3.11 | BUILDING HEIGHT DIAGRAM 9.9 M     | 1 | 28.02.2018 |
| TP5.01 | 3D PERSPECTIVE                    | 2 | 12.12.2017 |
| TP5.02 | 3D PERSPECTIVE                    | 2 | 12,12,2017 |
| TP5.03 | 3D PERSPECTIVE                    | 2 | 12.12.2017 |
| TP5.04 | 3D PERSPECTIVE                    | 2 | 12.12.2017 |
| TP5.05 | 3D PERSPECTIVE                    | 2 | 12.12.2017 |
| TP5.06 | 3D PERSPECTIVE                    | 2 | 12.12.2017 |
| TP5.07 | 3D PERSPECTIVE                    | 1 | 28.02.2018 |
| TP5.08 | 3D PERSPECTIVE                    | 1 | 28.02.2018 |