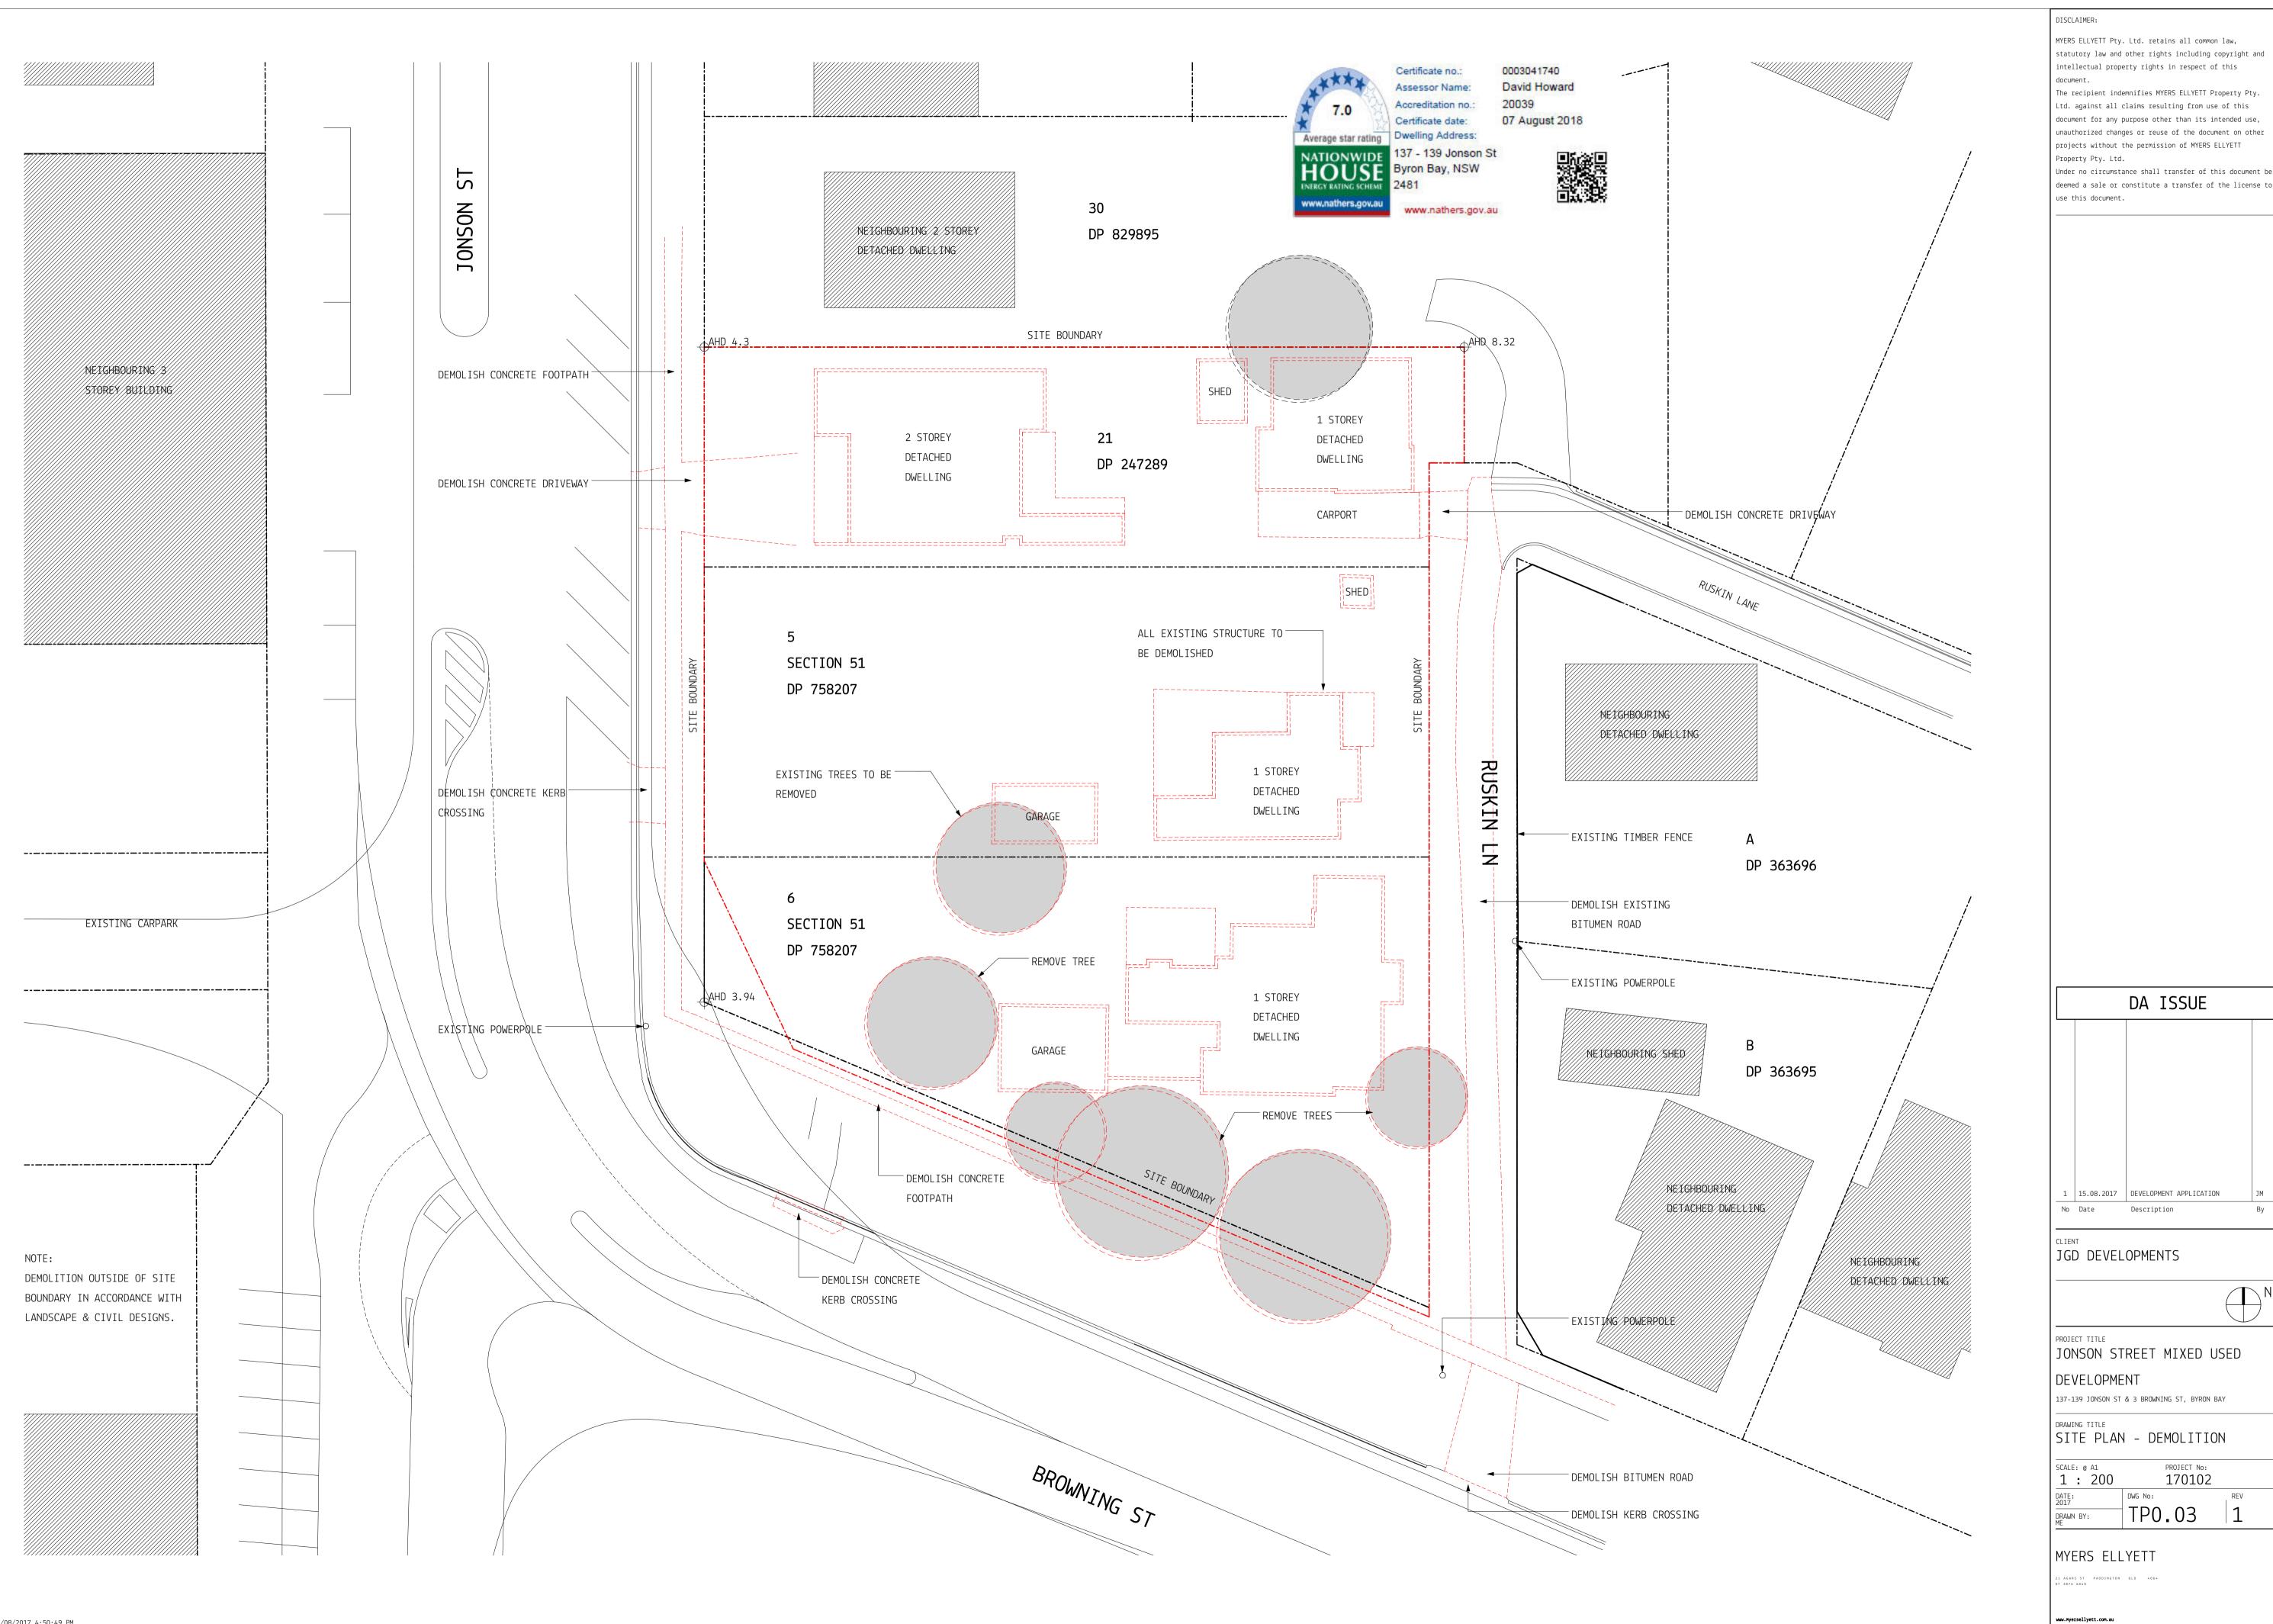

| TP0.01 | COVER PAGE                        | 5 | 19.09.2018 |
|--------|-----------------------------------|---|------------|
| TP0.02 | SITE PLAN -EXISTING               | 1 | 15.08.2017 |
| TP0.03 | SITE PLAN - DEMOLITION            | 1 | 15.08.2017 |
| TP0.04 | SITE PLAN - PROPOSED              | 2 | 06.08.2018 |
| TP1.01 | GROUND LEVEL                      | 5 | 06.08.2018 |
| TP1.02 | LEVEL 1                           | 5 | 06.08.2018 |
| TP1.03 | LEVEL 2                           | 4 | 06.08.2018 |
| TP1.04 | LEVEL 3                           | 4 | 06.08.2018 |
| TP1.05 | ROOF PLAN                         | 4 | 06.08.2018 |
| TP1.06 | BASEMENT 1                        | 6 | 19.09.2018 |
| TP1.07 | BASEMENT 2                        | 4 | 06.08.2018 |
| TP1.08 | ELEVATION - WEST                  | 3 | 28.02.2018 |
| TP1.09 | ELEVATION - EAST                  | 4 | 06.08.2018 |
| TP1.10 | ELEVATION - SOUTH                 | 5 | 06.08.2018 |
| TP1.11 | ELEVATION - NORTH                 | 3 | 28.02.2018 |
| TP1.12 | SECTION 01                        | 3 | 28.02.2018 |
| TP1.13 | SECTION 02                        | 3 | 28.02.2018 |
| TP1.14 | STREETSCAPE SECTION 01            | 1 | 15.08.2017 |
| TP1.15 | STREETSCAPE SECTION 02            | 1 | 15.08.2017 |
| TP1.16 | STREETSCAPE SECTION 03            | 1 | 15.08.2017 |
| TP1.17 | PODIUM SECTION 01                 | 1 | 15.08.2017 |
| TP1.18 | PODIUM SECTION - NW CORNER        | 1 | 12.12.2017 |
| TP1.19 | BUILDING CONTEXT SECTIONS         | 1 | 28.02.2018 |
| TP2.01 | UNIT 1.3 & 1.12 PLAN              | 1 | 15.08.2017 |
| TP2.02 | UNIT 1.15 & 3.8 PLAN              | 1 | 15.08.2017 |
| TP2.20 | DETAILED SECTION - TYPICAL SETOUT | 1 | 12.12.2017 |
| TP2.30 | COURTYARD SCREEN - DETAILS        | 1 | 12.12.2017 |
| TP2.31 | COURTYARD TYPICAL SCREEN DETAILS  | 1 | 12.12.2017 |
| TP2.32 | VEHICLE ENTRY RAMP SECTIONS       | 4 | 06.08.2018 |
| TP3.01 | AREA PLANS                        | 4 | 06.08.2018 |
| TP3.02 | AREA PLANS - UNITS                | 3 | 06.08.2018 |
| TP3.05 | BUILDING HEIGHT DIAGRAM 11.5 M    | 3 | 28.02.2018 |
| TP3.06 | SUNSHADING DIAGRAMS               | 4 | 05.09.2018 |
| TP3.07 | SUNSHADING DIAGRAMS               | 3 | 06.08.2018 |
| TP3.08 | SUNSHADING DIAGRAMS               | 3 | 06.08.2018 |
| TP3.09 | APARTMENT SOLAR ACCESS            | 3 | 06.08.2018 |
| TP3.10 | BUILDING HEIGHT DIAGRAM 9.0 M     | 1 | 28.02.2018 |
| TP3.11 | BUILDING HEIGHT DIAGRAM 9.9 M     | 1 | 28.02.2018 |
| TP5.01 | 3D PERSPECTIVE                    | 2 | 12.12.2017 |
| TP5.02 | 3D PERSPECTIVE                    | 2 | 12,12,2017 |
| TP5.03 | 3D PERSPECTIVE                    | 2 | 12.12.2017 |
| TP5.04 | 3D PERSPECTIVE                    | 2 | 12.12.2017 |
| TP5.05 | 3D PERSPECTIVE                    | 2 | 12.12.2017 |
| TP5.06 | 3D PERSPECTIVE                    | 2 | 12.12.2017 |
| TP5.07 | 3D PERSPECTIVE                    | 1 | 28.02.2018 |
| TP5.08 | 3D PERSPECTIVE                    | 1 | 28.02.2018 |