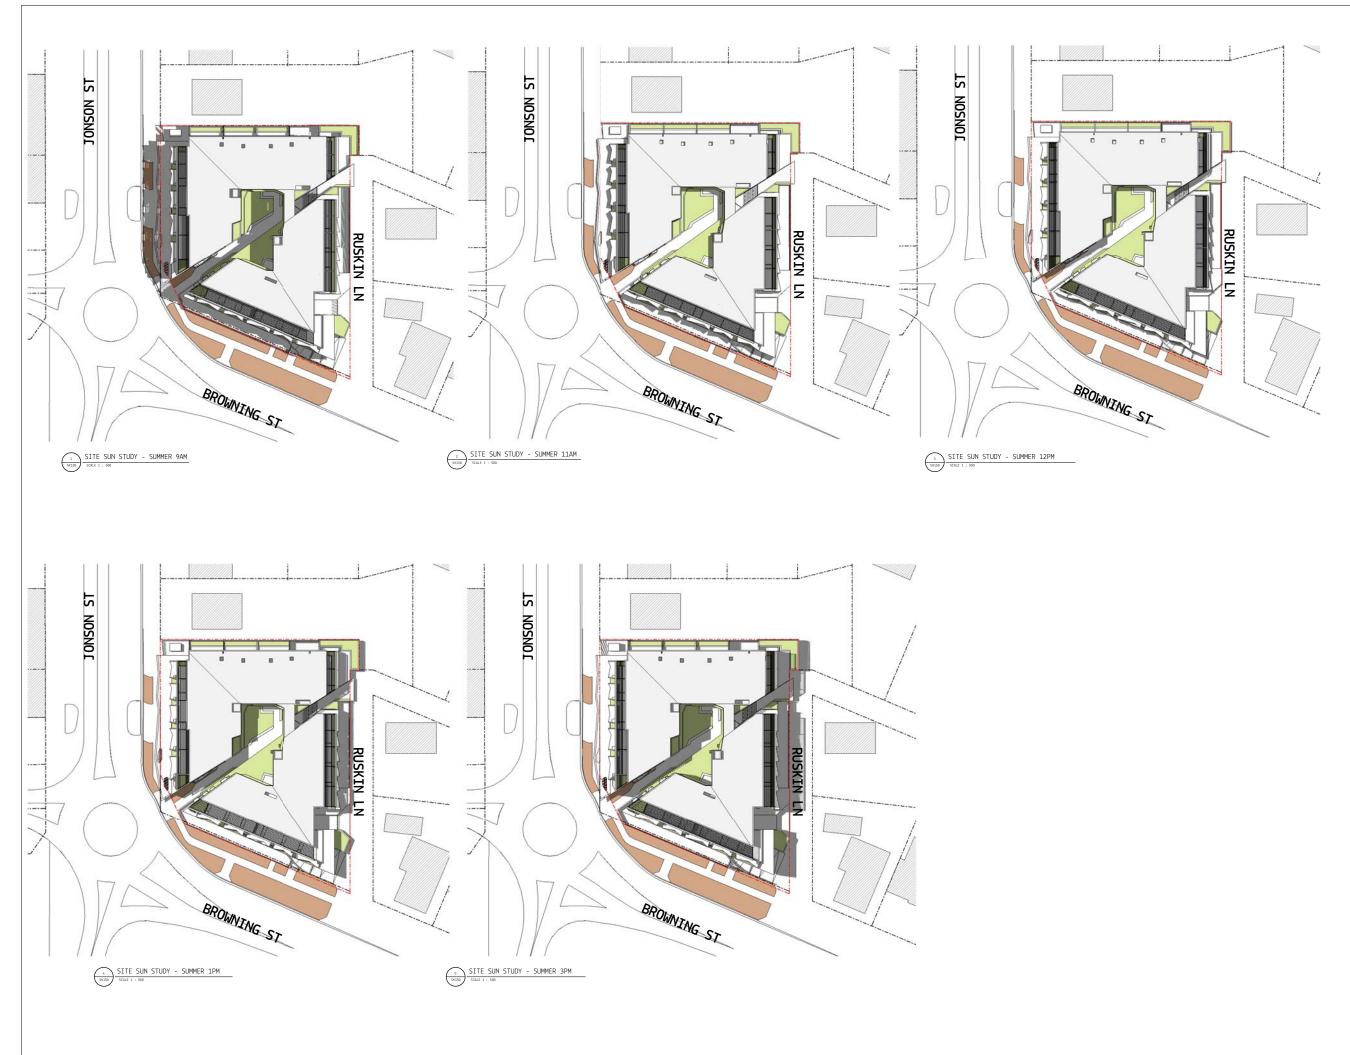

| TP0.01 | COVER PAGE                        | 5 | 19.09.2018 |
|--------|-----------------------------------|---|------------|
| TP0.02 | SITE PLAN -EXISTING               | 1 | 15.08.2017 |
| TP0.03 | SITE PLAN - DEMOLITION            | 1 | 15.08.2017 |
| TP0.04 | SITE PLAN - PROPOSED              | 2 | 06.08.2018 |
| TP1.01 | GROUND LEVEL                      | 5 | 06.08.2018 |
| TP1.02 | LEVEL 1                           | 5 | 06.08.2018 |
| TP1.03 | LEVEL 2                           | 4 | 06.08.2018 |
| TP1.04 | LEVEL 3                           | 4 | 06.08.2018 |
| TP1.05 | ROOF PLAN                         | 4 | 06.08.2018 |
| TP1.06 | BASEMENT 1                        | 6 | 19.09.2018 |
| TP1.07 | BASEMENT 2                        | 4 | 06.08.2018 |
| TP1.08 | ELEVATION - WEST                  | 3 | 28.02.2018 |
| TP1.09 | ELEVATION - EAST                  | 4 | 06.08.2018 |
| TP1.10 | ELEVATION - SOUTH                 | 5 | 06.08.2018 |
| TP1.11 | ELEVATION - NORTH                 | 3 | 28.02.2018 |
| TP1.12 | SECTION 01                        | 3 | 28.02.2018 |
| TP1.13 | SECTION 02                        | 3 | 28.02.2018 |
| TP1.14 | STREETSCAPE SECTION 01            | 1 | 15.08.2017 |
| TP1.15 | STREETSCAPE SECTION 02            | 1 | 15.08.2017 |
| TP1.16 | STREETSCAPE SECTION 03            | 1 | 15.08.2017 |
| TP1.17 | PODIUM SECTION 01                 | 1 | 15.08.2017 |
| TP1.18 | PODIUM SECTION - NW CORNER        | 1 | 12.12.2017 |
| TP1.19 | BUILDING CONTEXT SECTIONS         | 1 | 28.02.2018 |
| TP2.01 | UNIT 1.3 & 1.12 PLAN              | 1 | 15.08.2017 |
| TP2.02 | UNIT 1.15 & 3.8 PLAN              | 1 | 15.08.2017 |
| TP2.20 | DETAILED SECTION - TYPICAL SETOUT | 1 | 12.12.2017 |
| TP2.30 | COURTYARD SCREEN - DETAILS        | 1 | 12.12.2017 |
| TP2.31 | COURTYARD TYPICAL SCREEN DETAILS  | 1 | 12.12.2017 |
| TP2.32 | VEHICLE ENTRY RAMP SECTIONS       | 4 | 06.08.2018 |
| TP3.01 | AREA PLANS                        | 4 | 06.08.2018 |
| TP3.02 | AREA PLANS - UNITS                | 3 | 06.08.2018 |
| TP3.05 | BUILDING HEIGHT DIAGRAM 11.5 M    | 3 | 28.02.2018 |
| TP3.06 | SUNSHADING DIAGRAMS               | 4 | 05.09.2018 |
| TP3.07 | SUNSHADING DIAGRAMS               | 3 | 06.08.2018 |
| TP3.08 | SUNSHADING DIAGRAMS               | 3 | 06.08.2018 |
| TP3.09 | APARTMENT SOLAR ACCESS            | 3 | 06.08.2018 |
| TP3.10 | BUILDING HEIGHT DIAGRAM 9.0 M     | 1 | 28.02.2018 |
| TP3.11 | BUILDING HEIGHT DIAGRAM 9.9 M     | 1 | 28.02.2018 |
| TP5.01 | 3D PERSPECTIVE                    | 2 | 12.12.2017 |
| TP5.02 | 3D PERSPECTIVE                    | 2 | 12,12,2017 |
| TP5.03 | 3D PERSPECTIVE                    | 2 | 12.12.2017 |
| TP5.04 | 3D PERSPECTIVE                    | 2 | 12.12.2017 |
| TP5.05 | 3D PERSPECTIVE                    | 2 | 12.12.2017 |
| TP5.06 | 3D PERSPECTIVE                    | 2 | 12.12.2017 |
| TP5.07 | 3D PERSPECTIVE                    | 1 | 28.02.2018 |
| TP5.08 | 3D PERSPECTIVE                    | 1 | 28.02.2018 |