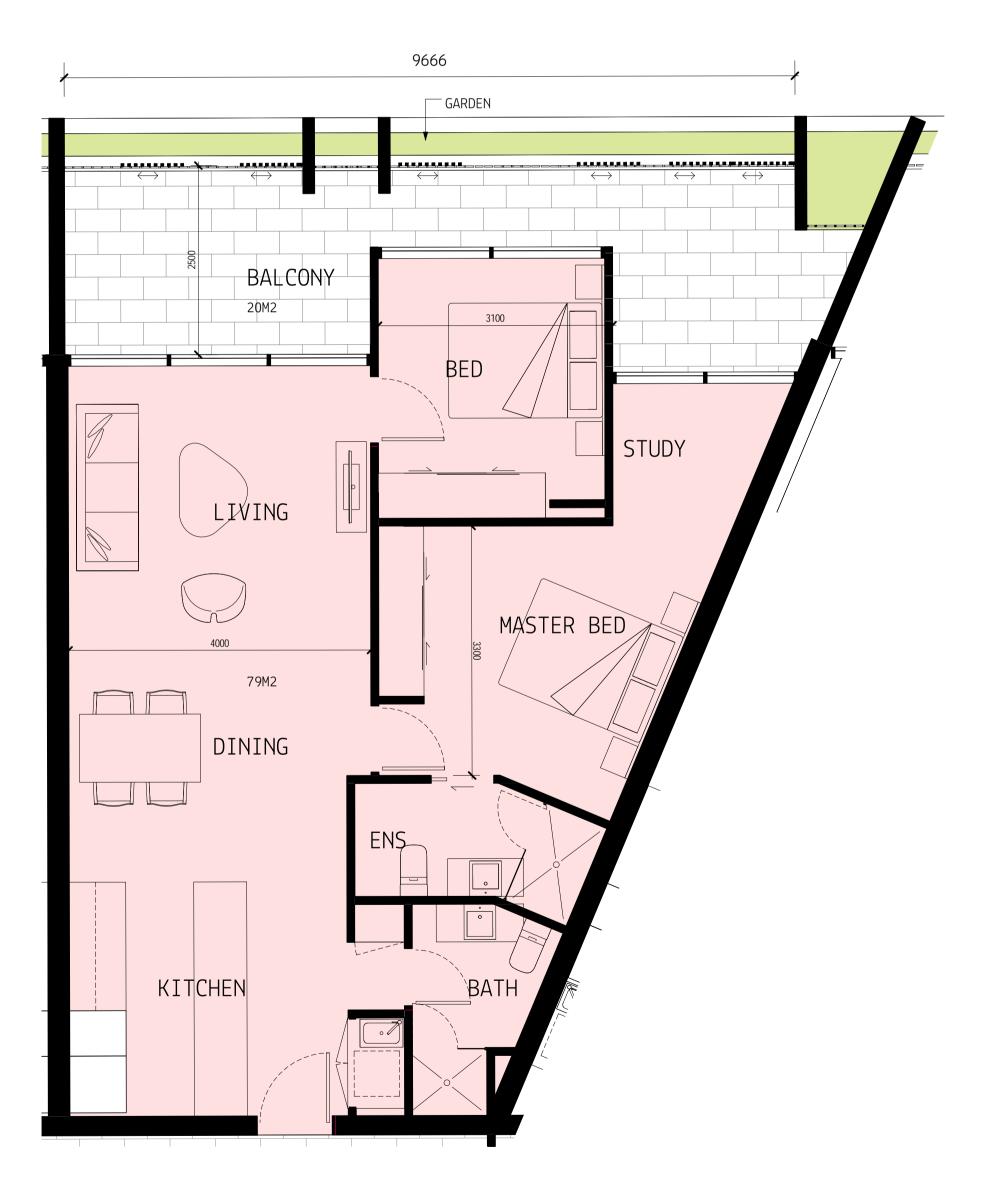

| TP0.01 | COVER PAGE                        | 5 | 19.09.2018 |
|--------|-----------------------------------|---|------------|
| TP0.02 | SITE PLAN -EXISTING               | 1 | 15.08.2017 |
| TP0.03 | SITE PLAN - DEMOLITION            | 1 | 15.08.2017 |
| TP0.04 | SITE PLAN - PROPOSED              | 2 | 06.08.2018 |
| TP1.01 | GROUND LEVEL                      | 5 | 06.08.2018 |
| TP1.02 | LEVEL 1                           | 5 | 06.08.2018 |
| TP1.03 | LEVEL 2                           | 4 | 06.08.2018 |
| TP1.04 | LEVEL 3                           | 4 | 06.08.2018 |
| TP1.05 | ROOF PLAN                         | 4 | 06.08.2018 |
| TP1.06 | BASEMENT 1                        | 6 | 19.09.2018 |
| TP1.07 | BASEMENT 2                        | 4 | 06.08.2018 |
| TP1.08 | ELEVATION - WEST                  | 3 | 28.02.2018 |
| TP1.09 | ELEVATION - EAST                  | 4 | 06.08.2018 |
| TP1.10 | ELEVATION - SOUTH                 | 5 | 06.08.2018 |
| TP1.11 | ELEVATION - NORTH                 | 3 | 28.02.2018 |
| TP1.12 | SECTION 01                        | 3 | 28.02.2018 |
| TP1.13 | SECTION 02                        | 3 | 28.02.2018 |
| TP1.14 | STREETSCAPE SECTION 01            | 1 | 15.08.2017 |
| TP1.15 | STREETSCAPE SECTION 02            | 1 | 15.08.2017 |
| TP1.16 | STREETSCAPE SECTION 03            | 1 | 15.08.2017 |
| TP1.17 | PODIUM SECTION 01                 | 1 | 15.08.2017 |
| TP1.18 | PODIUM SECTION - NW CORNER        | 1 | 12.12.2017 |
| TP1.19 | BUILDING CONTEXT SECTIONS         | 1 | 28.02.2018 |
| TP2.01 | UNIT 1.3 & 1.12 PLAN              | 1 | 15.08.2017 |
| TP2.02 | UNIT 1.15 & 3.8 PLAN              | 1 | 15.08.2017 |
| TP2.20 | DETAILED SECTION - TYPICAL SETOUT | 1 | 12.12.2017 |
| TP2.30 | COURTYARD SCREEN - DETAILS        | 1 | 12.12.2017 |
| TP2.31 | COURTYARD TYPICAL SCREEN DETAILS  | 1 | 12.12.2017 |
| TP2.32 | VEHICLE ENTRY RAMP SECTIONS       | 4 | 06.08.2018 |
| TP3.01 | AREA PLANS                        | 4 | 06.08.2018 |
| TP3.02 | AREA PLANS - UNITS                | 3 | 06.08.2018 |
| TP3.05 | BUILDING HEIGHT DIAGRAM 11.5 M    | 3 | 28.02.2018 |
| TP3.06 | SUNSHADING DIAGRAMS               | 4 | 05.09.2018 |
| TP3.07 | SUNSHADING DIAGRAMS               | 3 | 06.08.2018 |
| TP3.08 | SUNSHADING DIAGRAMS               | 3 | 06.08.2018 |
| TP3.09 | APARTMENT SOLAR ACCESS            | 3 | 06.08.2018 |
| TP3.10 | BUILDING HEIGHT DIAGRAM 9.0 M     | 1 | 28.02.2018 |
| TP3.11 | BUILDING HEIGHT DIAGRAM 9.9 M     | 1 | 28.02.2018 |
| TP5.01 | 3D PERSPECTIVE                    | 2 | 12.12.2017 |
| TP5.02 | 3D PERSPECTIVE                    | 2 | 12,12,2017 |
| TP5.03 | 3D PERSPECTIVE                    | 2 | 12.12.2017 |
| TP5.04 | 3D PERSPECTIVE                    | 2 | 12.12.2017 |
| TP5.05 | 3D PERSPECTIVE                    | 2 | 12.12.2017 |
| TP5.06 | 3D PERSPECTIVE                    | 2 | 12.12.2017 |
| TP5.07 | 3D PERSPECTIVE                    | 1 | 28.02.2018 |
| TP5.08 | 3D PERSPECTIVE                    | 1 | 28.02.2018 |