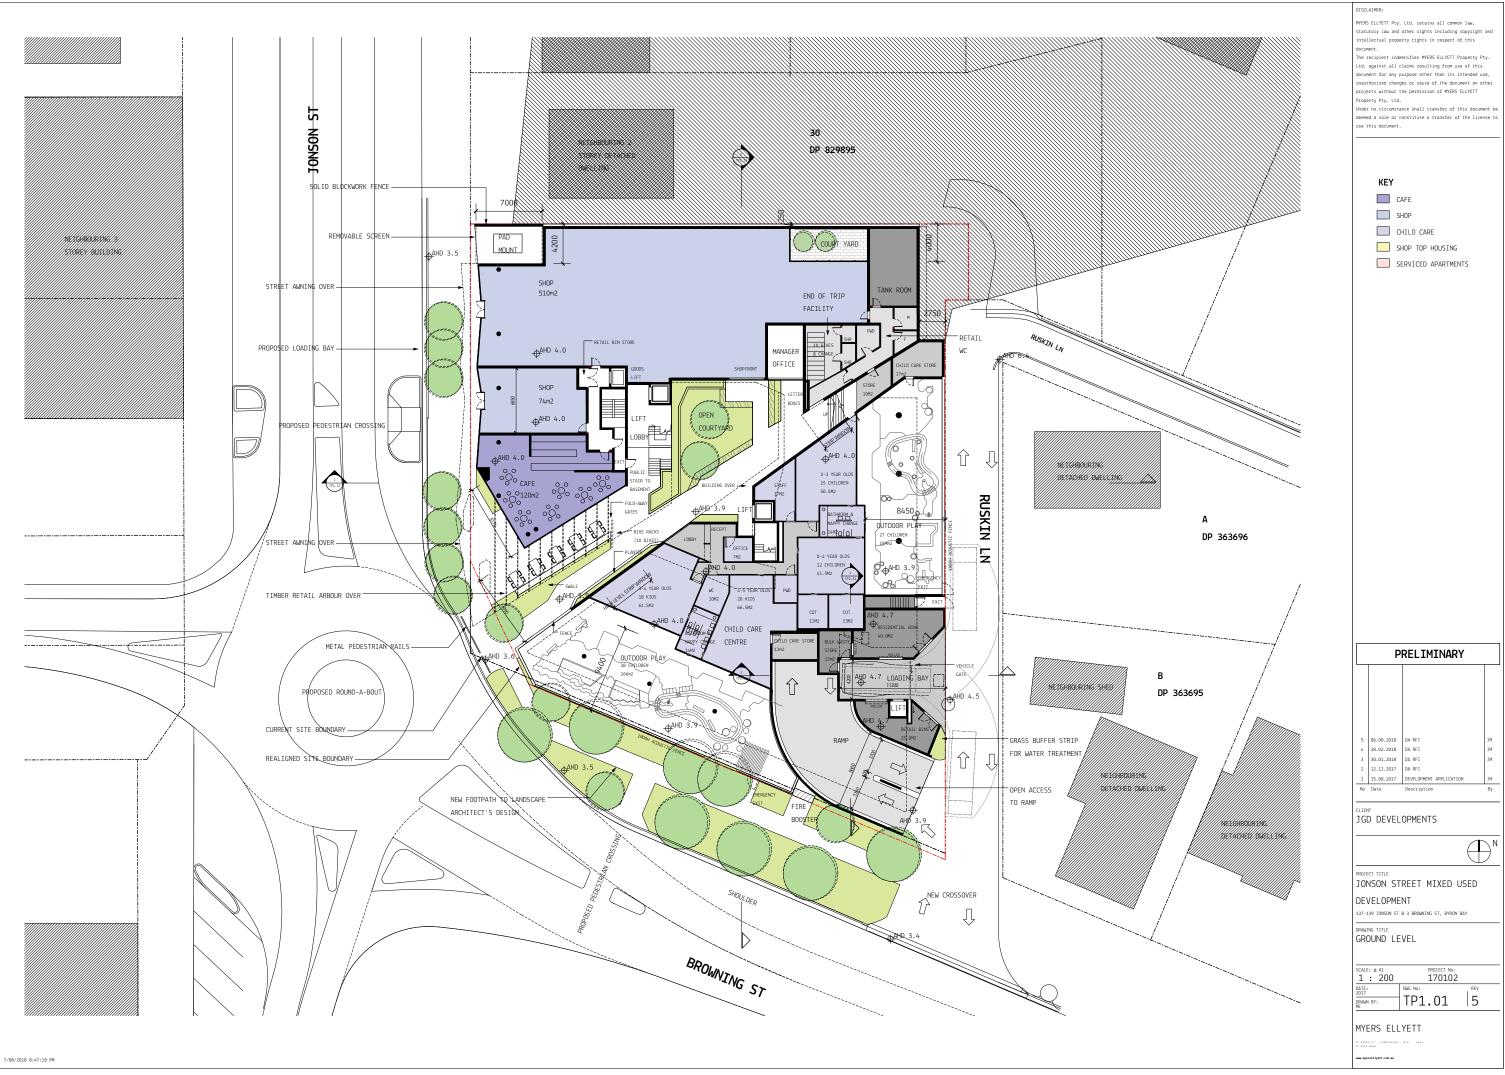

## PRELIMINARY 5 19.09.2018 DA RFI 4 06.08.2018 DA RFI 3 28.02.2018 DA RFI 2 12.12.2017 DA RFI 1 15.08.2017 DEVELOPMENT APPLICATION No Date Description JGD DEVELOPMENTS DJECT TITL JONSON STREET MIXED USED DEVELOPMENT 137-139 JONSON ST & 3 BROWNING ST, BYRON BAY DRAWING TITLE COVER PAGE SCALE: @ A1 PROJECT No: 170102 DATE: 2017 DMG TP0.01 5 DRAWN BY: MYERS ELLYETT 21 AGANS ST PADDINGTON QLD 4044 27 1874 4040 w.myersellyett.com.au