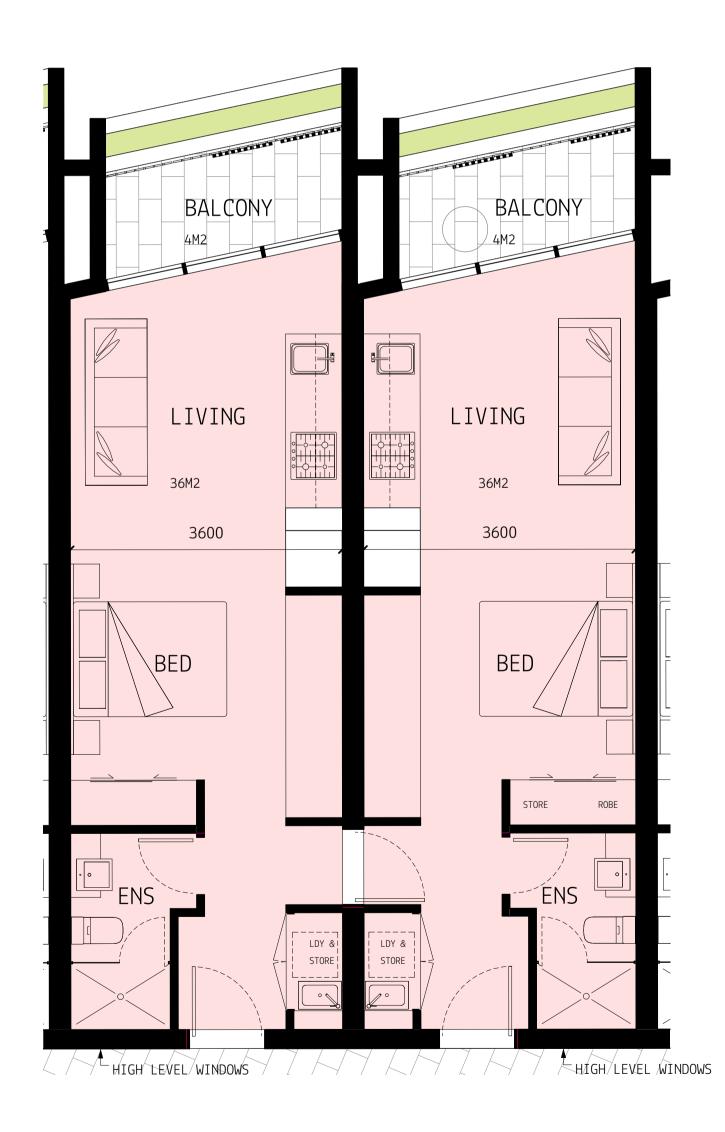

| TP0.01 | COVER PAGE                        | 5 | 19.09.2018 |
|--------|-----------------------------------|---|------------|
| TP0.02 | SITE PLAN -EXISTING               | 1 | 15.08.2017 |
| TP0.03 | SITE PLAN - DEMOLITION            | 1 | 15.08.2017 |
| TP0.04 | SITE PLAN - PROPOSED              | 2 | 06.08.2018 |
| TP1.01 | GROUND LEVEL                      | 5 | 06.08.2018 |
| TP1.02 | LEVEL 1                           | 5 | 06.08.2018 |
| TP1.03 | LEVEL 2                           | 4 | 06.08.2018 |
| TP1.04 | LEVEL 3                           | 4 | 06.08.2018 |
| TP1.05 | ROOF PLAN                         | 4 | 06.08.2018 |
| TP1.06 | BASEMENT 1                        | 6 | 19.09.2018 |
| TP1.07 | BASEMENT 2                        | 4 | 06.08.2018 |
| TP1.08 | ELEVATION - WEST                  | 3 | 28.02.2018 |
| TP1.09 | ELEVATION - EAST                  | 4 | 06.08.2018 |
| TP1.10 | ELEVATION - SOUTH                 | 5 | 06.08.2018 |
| TP1.11 | ELEVATION - NORTH                 | 3 | 28.02.2018 |
| TP1.12 | SECTION 01                        | 3 | 28.02.2018 |
| TP1.13 | SECTION 02                        | 3 | 28.02.2018 |
| TP1.14 | STREETSCAPE SECTION 01            | 1 | 15.08.2017 |
| TP1.15 | STREETSCAPE SECTION 02            | 1 | 15.08.2017 |
| TP1.16 | STREETSCAPE SECTION 03            | 1 | 15.08.2017 |
| TP1.17 | PODIUM SECTION 01                 | 1 | 15.08.2017 |
| TP1.18 | PODIUM SECTION - NW CORNER        | 1 | 12.12.2017 |
| TP1.19 | BUILDING CONTEXT SECTIONS         | 1 | 28.02.2018 |
| TP2.01 | UNIT 1.3 & 1.12 PLAN              | 1 | 15.08.2017 |
| TP2.02 | UNIT 1.15 & 3.8 PLAN              | 1 | 15.08.2017 |
| TP2.20 | DETAILED SECTION - TYPICAL SETOUT | 1 | 12.12.2017 |
| TP2.30 | COURTYARD SCREEN - DETAILS        | 1 | 12.12.2017 |
| TP2.31 | COURTYARD TYPICAL SCREEN DETAILS  | 1 | 12.12.2017 |
| TP2.32 | VEHICLE ENTRY RAMP SECTIONS       | 4 | 06.08.2018 |
| TP3.01 | AREA PLANS                        | 4 | 06.08.2018 |
| TP3.02 | AREA PLANS - UNITS                | 3 | 06.08.2018 |
| TP3.05 | BUILDING HEIGHT DIAGRAM 11.5 M    | 3 | 28.02.2018 |
| TP3.06 | SUNSHADING DIAGRAMS               | 4 | 05.09.2018 |
| TP3.07 | SUNSHADING DIAGRAMS               | 3 | 06.08.2018 |
| TP3.08 | SUNSHADING DIAGRAMS               | 3 | 06.08.2018 |
| TP3.09 | APARTMENT SOLAR ACCESS            | 3 | 06.08.2018 |
| TP3.10 | BUILDING HEIGHT DIAGRAM 9.0 M     | 1 | 28.02.2018 |
| TP3.11 | BUILDING HEIGHT DIAGRAM 9.9 M     | 1 | 28.02.2018 |
| TP5.01 | 3D PERSPECTIVE                    | 2 | 12.12.2017 |
| TP5.02 | 3D PERSPECTIVE                    | 2 | 12,12,2017 |
| TP5.03 | 3D PERSPECTIVE                    | 2 | 12.12.2017 |
| TP5.04 | 3D PERSPECTIVE                    | 2 | 12.12.2017 |
| TP5.05 | 3D PERSPECTIVE                    | 2 | 12.12.2017 |
| TP5.06 | 3D PERSPECTIVE                    | 2 | 12.12.2017 |
| TP5.07 | 3D PERSPECTIVE                    | 1 | 28.02.2018 |
| TP5.08 | 3D PERSPECTIVE                    | 1 | 28.02.2018 |