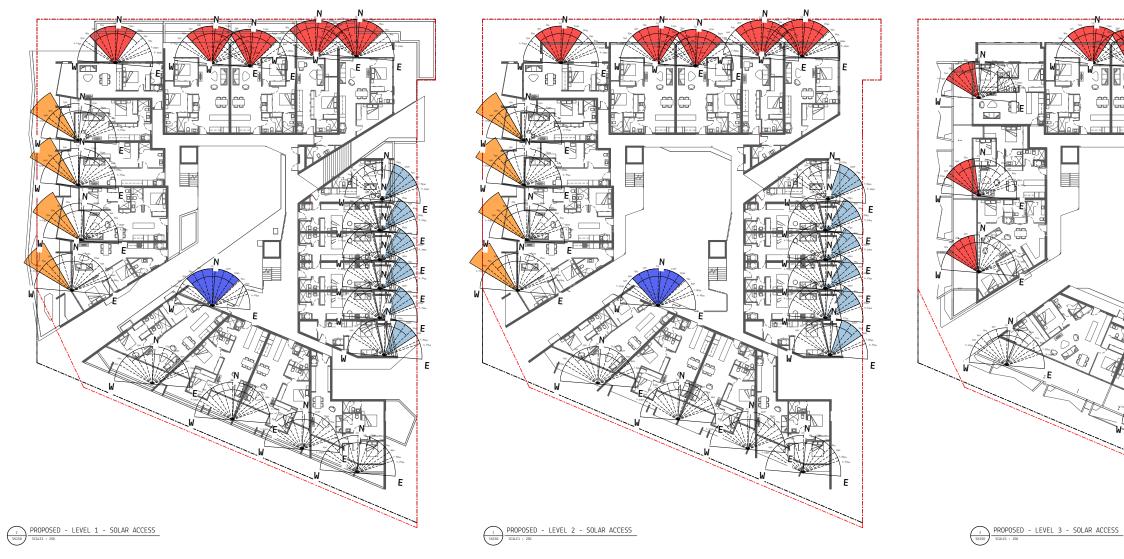

| TP0.01 | COVER PAGE                        | 5 | 19.09.2018 |
|--------|-----------------------------------|---|------------|
| TP0.02 | SITE PLAN -EXISTING               | 1 | 15.08.2017 |
| TP0.03 | SITE PLAN - DEMOLITION            | 1 | 15.08.2017 |
| TP0.04 | SITE PLAN - PROPOSED              | 2 | 06.08.2018 |
| TP1.01 | GROUND LEVEL                      | 5 | 06.08.2018 |
| TP1.02 | LEVEL 1                           | 5 | 06.08.2018 |
| TP1.03 | LEVEL 2                           | 4 | 06.08.2018 |
| TP1.04 | LEVEL 3                           | 4 | 06.08.2018 |
| TP1.05 | ROOF PLAN                         | 4 | 06.08.2018 |
| TP1.06 | BASEMENT 1                        | 6 | 19.09.2018 |
| TP1.07 | BASEMENT 2                        | 4 | 06.08.2018 |
| TP1.08 | ELEVATION - WEST                  | 3 | 28.02.2018 |
| TP1.09 | ELEVATION - EAST                  | 4 | 06.08.2018 |
| TP1.10 | ELEVATION - SOUTH                 | 5 | 06.08.2018 |
| TP1.11 | ELEVATION - NORTH                 | 3 | 28.02.2018 |
| TP1.12 | SECTION 01                        | 3 | 28.02.2018 |
| TP1.13 | SECTION 02                        | 3 | 28.02.2018 |
| TP1.14 | STREETSCAPE SECTION 01            | 1 | 15.08.2017 |
| TP1.15 | STREETSCAPE SECTION 02            | 1 | 15.08.2017 |
| TP1.16 | STREETSCAPE SECTION 03            | 1 | 15.08.2017 |
| TP1.17 | PODIUM SECTION 01                 | 1 | 15.08.2017 |
| TP1.18 | PODIUM SECTION - NW CORNER        | 1 | 12.12.2017 |
| TP1.19 | BUILDING CONTEXT SECTIONS         | 1 | 28.02.2018 |
| TP2.01 | UNIT 1.3 & 1.12 PLAN              | 1 | 15.08.2017 |
| TP2.02 | UNIT 1.15 & 3.8 PLAN              | 1 | 15.08.2017 |
| TP2.20 | DETAILED SECTION - TYPICAL SETOUT | 1 | 12.12.2017 |
| TP2.30 | COURTYARD SCREEN - DETAILS        | 1 | 12.12.2017 |
| TP2.31 | COURTYARD TYPICAL SCREEN DETAILS  | 1 | 12.12.2017 |
| TP2.32 | VEHICLE ENTRY RAMP SECTIONS       | 4 | 06.08.2018 |
| TP3.01 | AREA PLANS                        | 4 | 06.08.2018 |
| TP3.02 | AREA PLANS - UNITS                | 3 | 06.08.2018 |
| TP3.05 | BUILDING HEIGHT DIAGRAM 11.5 M    | 3 | 28.02.2018 |
| TP3.06 | SUNSHADING DIAGRAMS               | 4 | 05.09.2018 |
| TP3.07 | SUNSHADING DIAGRAMS               | 3 | 06.08.2018 |
| TP3.08 | SUNSHADING DIAGRAMS               | 3 | 06.08.2018 |
| TP3.09 | APARTMENT SOLAR ACCESS            | 3 | 06.08.2018 |
| TP3.10 | BUILDING HEIGHT DIAGRAM 9.0 M     | 1 | 28.02.2018 |
| TP3.11 | BUILDING HEIGHT DIAGRAM 9.9 M     | 1 | 28.02.2018 |
| TP5.01 | 3D PERSPECTIVE                    | 2 | 12.12.2017 |
| TP5.02 | 3D PERSPECTIVE                    | 2 | 12,12,2017 |
| TP5.03 | 3D PERSPECTIVE                    | 2 | 12.12.2017 |
| TP5.04 | 3D PERSPECTIVE                    | 2 | 12.12.2017 |
| TP5.05 | 3D PERSPECTIVE                    | 2 | 12.12.2017 |
| TP5.06 | 3D PERSPECTIVE                    | 2 | 12.12.2017 |
| TP5.07 | 3D PERSPECTIVE                    | 1 | 28.02.2018 |
| TP5.08 | 3D PERSPECTIVE                    | 1 | 28.02.2018 |