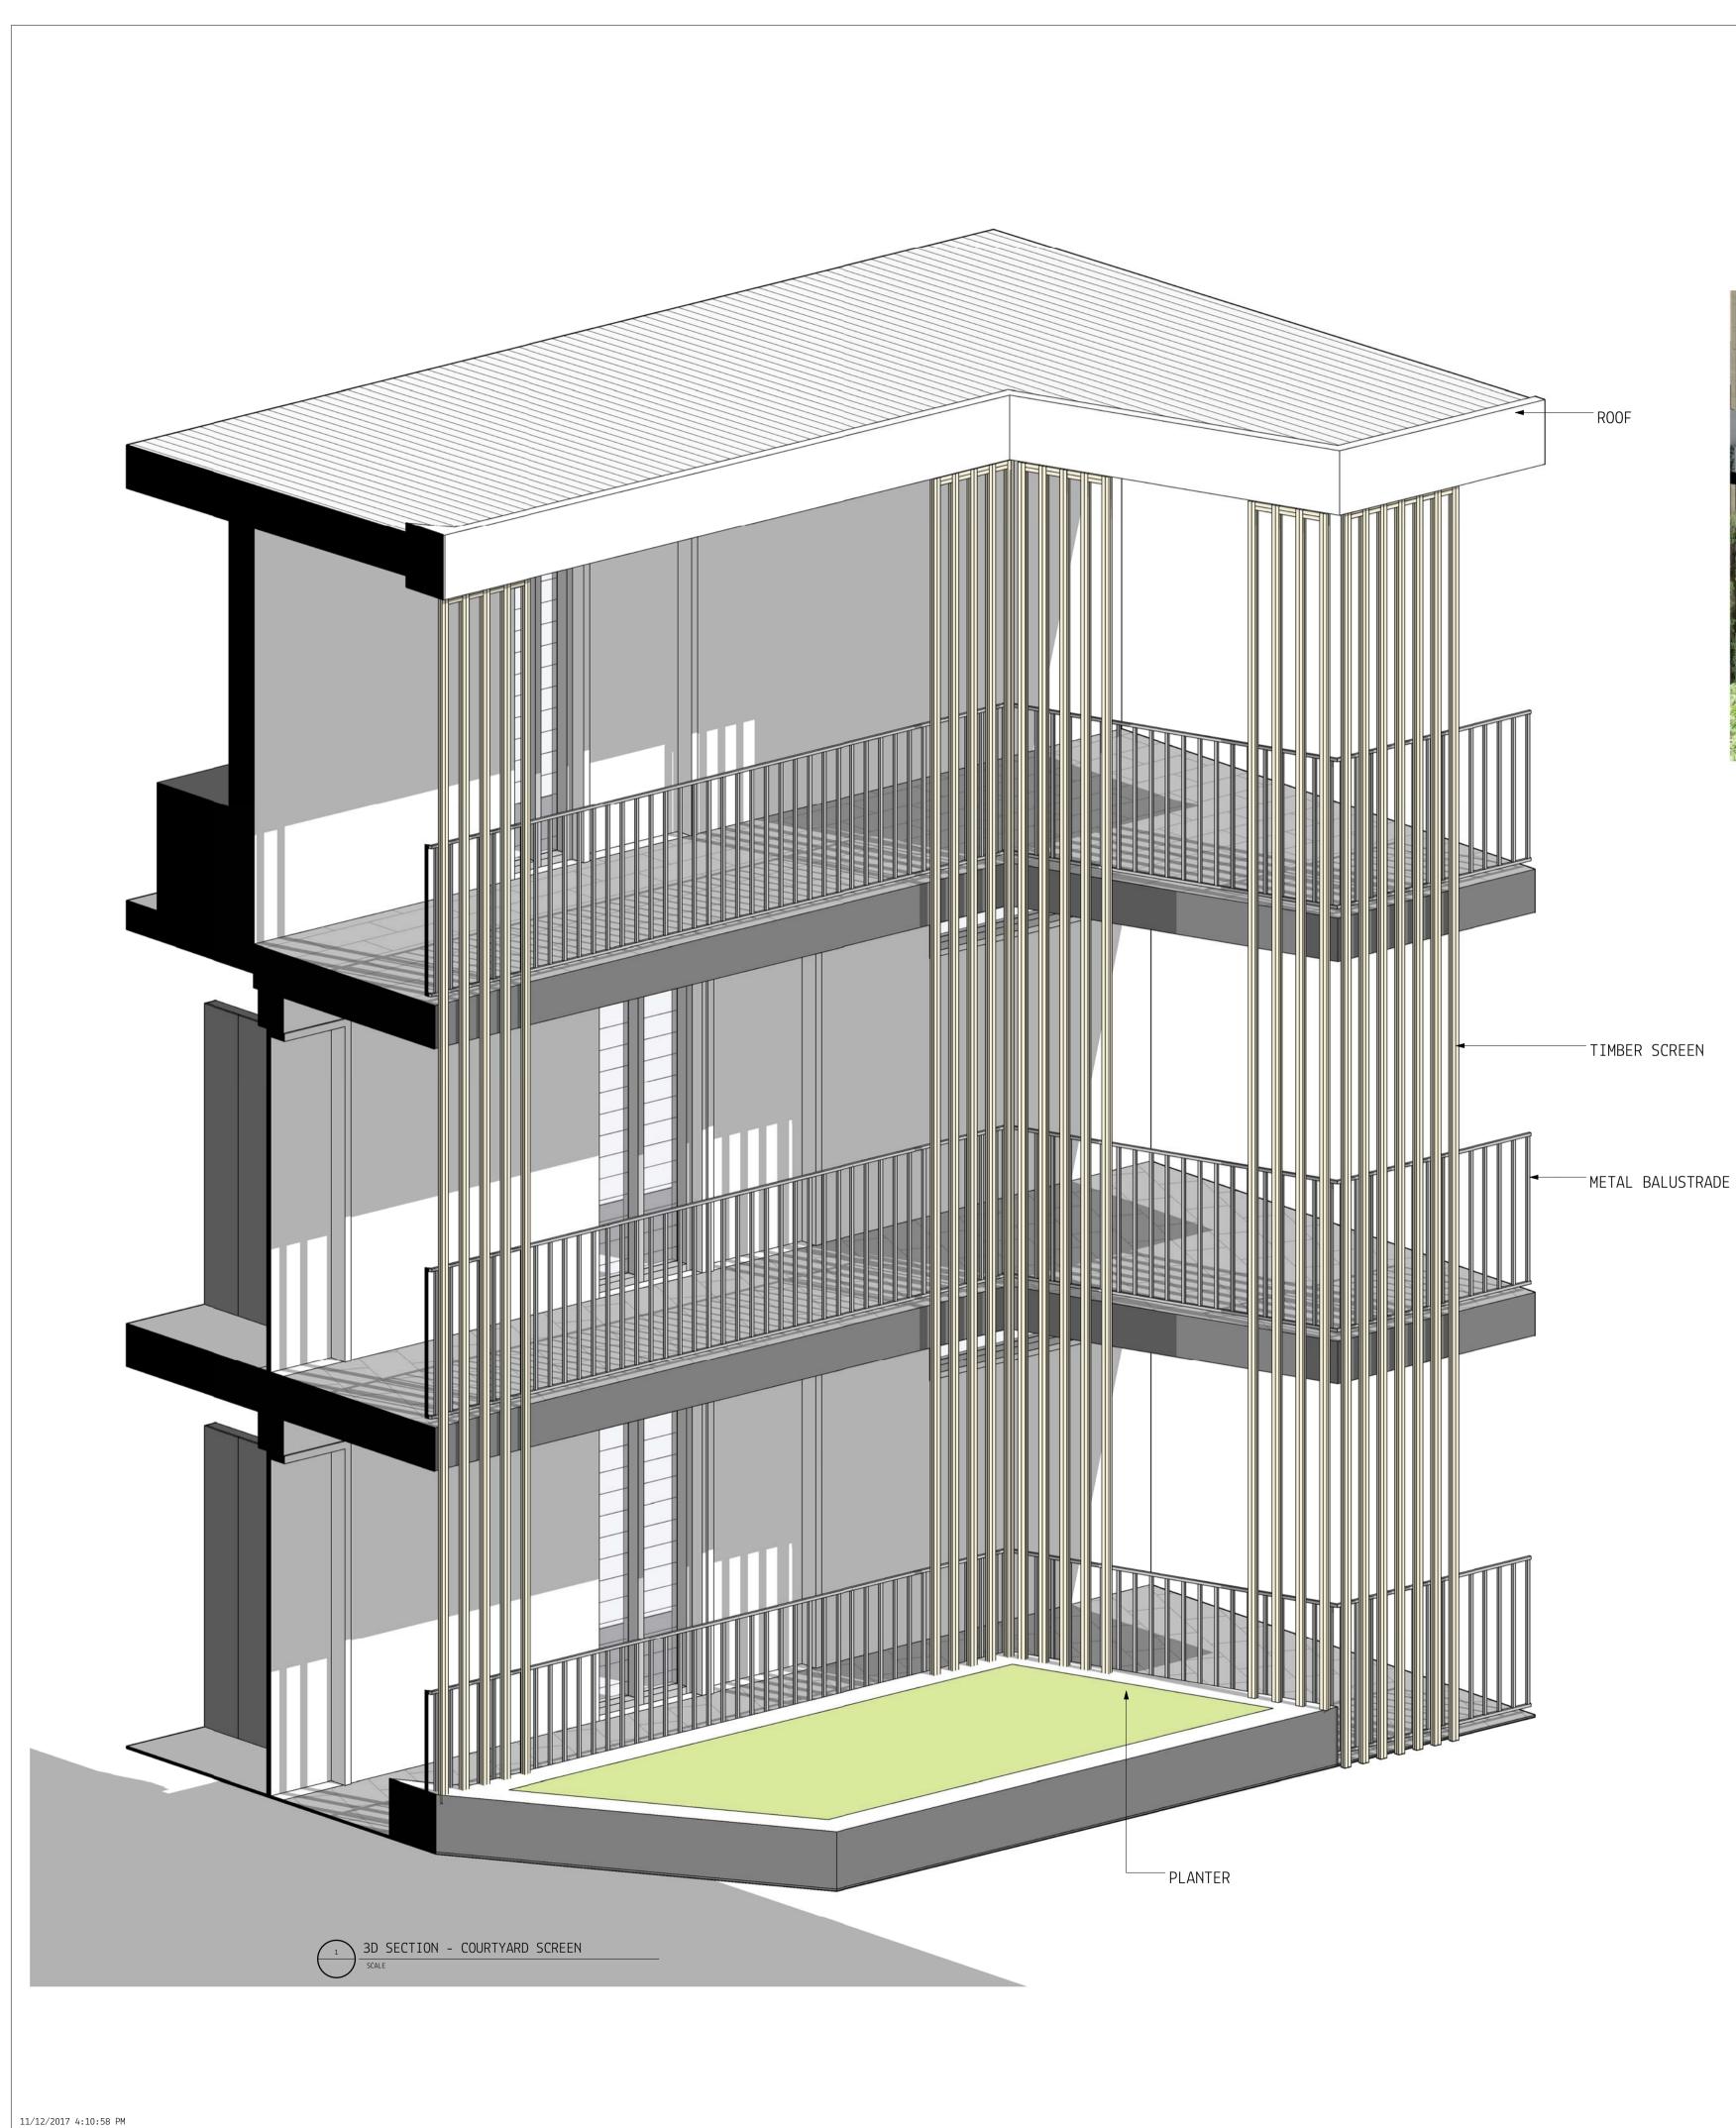

| TP0.01 | COVER PAGE                        | 5 | 19.09.2018 |
|--------|-----------------------------------|---|------------|
| TP0.02 | SITE PLAN -EXISTING               | 1 | 15.08.2017 |
| TP0.03 | SITE PLAN - DEMOLITION            | 1 | 15.08.2017 |
| TP0.04 | SITE PLAN - PROPOSED              | 2 | 06.08.2018 |
| TP1.01 | GROUND LEVEL                      | 5 | 06.08.2018 |
| TP1.02 | LEVEL 1                           | 5 | 06.08.2018 |
| TP1.03 | LEVEL 2                           | 4 | 06.08.2018 |
| TP1.04 | LEVEL 3                           | 4 | 06.08.2018 |
| TP1.05 | ROOF PLAN                         | 4 | 06.08.2018 |
| TP1.06 | BASEMENT 1                        | 6 | 19.09.2018 |
| TP1.07 | BASEMENT 2                        | 4 | 06.08.2018 |
| TP1.08 | ELEVATION - WEST                  | 3 | 28.02.2018 |
| TP1.09 | ELEVATION - EAST                  | 4 | 06.08.2018 |
| TP1.10 | ELEVATION - SOUTH                 | 5 | 06.08.2018 |
| TP1.11 | ELEVATION - NORTH                 | 3 | 28.02.2018 |
| TP1.12 | SECTION 01                        | 3 | 28.02.2018 |
| TP1.13 | SECTION 02                        | 3 | 28.02.2018 |
| TP1.14 | STREETSCAPE SECTION 01            | 1 | 15.08.2017 |
| TP1.15 | STREETSCAPE SECTION 02            | 1 | 15.08.2017 |
| TP1.16 | STREETSCAPE SECTION 03            | 1 | 15.08.2017 |
| TP1.17 | PODIUM SECTION 01                 | 1 | 15.08.2017 |
| TP1.18 | PODIUM SECTION - NW CORNER        | 1 | 12.12.2017 |
| TP1.19 | BUILDING CONTEXT SECTIONS         | 1 | 28.02.2018 |
| TP2.01 | UNIT 1.3 & 1.12 PLAN              | 1 | 15.08.2017 |
| TP2.02 | UNIT 1.15 & 3.8 PLAN              | 1 | 15.08.2017 |
| TP2.20 | DETAILED SECTION - TYPICAL SETOUT | 1 | 12.12.2017 |
| TP2.30 | COURTYARD SCREEN - DETAILS        | 1 | 12.12.2017 |
| TP2.31 | COURTYARD TYPICAL SCREEN DETAILS  | 1 | 12.12.2017 |
| TP2.32 | VEHICLE ENTRY RAMP SECTIONS       | 4 | 06.08.2018 |
| TP3.01 | AREA PLANS                        | 4 | 06.08.2018 |
| TP3.02 | AREA PLANS - UNITS                | 3 | 06.08.2018 |
| TP3.05 | BUILDING HEIGHT DIAGRAM 11.5 M    | 3 | 28.02.2018 |
| TP3.06 | SUNSHADING DIAGRAMS               | 4 | 05.09.2018 |
| TP3.07 | SUNSHADING DIAGRAMS               | 3 | 06.08.2018 |
| TP3.08 | SUNSHADING DIAGRAMS               | 3 | 06.08.2018 |
| TP3.09 | APARTMENT SOLAR ACCESS            | 3 | 06.08.2018 |
| TP3.10 | BUILDING HEIGHT DIAGRAM 9.0 M     | 1 | 28.02.2018 |
| TP3.11 | BUILDING HEIGHT DIAGRAM 9.9 M     | 1 | 28.02.2018 |
| TP5.01 | 3D PERSPECTIVE                    | 2 | 12.12.2017 |
| TP5.02 | 3D PERSPECTIVE                    | 2 | 12,12,2017 |
| TP5.03 | 3D PERSPECTIVE                    | 2 | 12.12.2017 |
| TP5.04 | 3D PERSPECTIVE                    | 2 | 12.12.2017 |
| TP5.05 | 3D PERSPECTIVE                    | 2 | 12.12.2017 |
| TP5.06 | 3D PERSPECTIVE                    | 2 | 12.12.2017 |
| TP5.07 | 3D PERSPECTIVE                    | 1 | 28.02.2018 |
| TP5.08 | 3D PERSPECTIVE                    | 1 | 28.02.2018 |