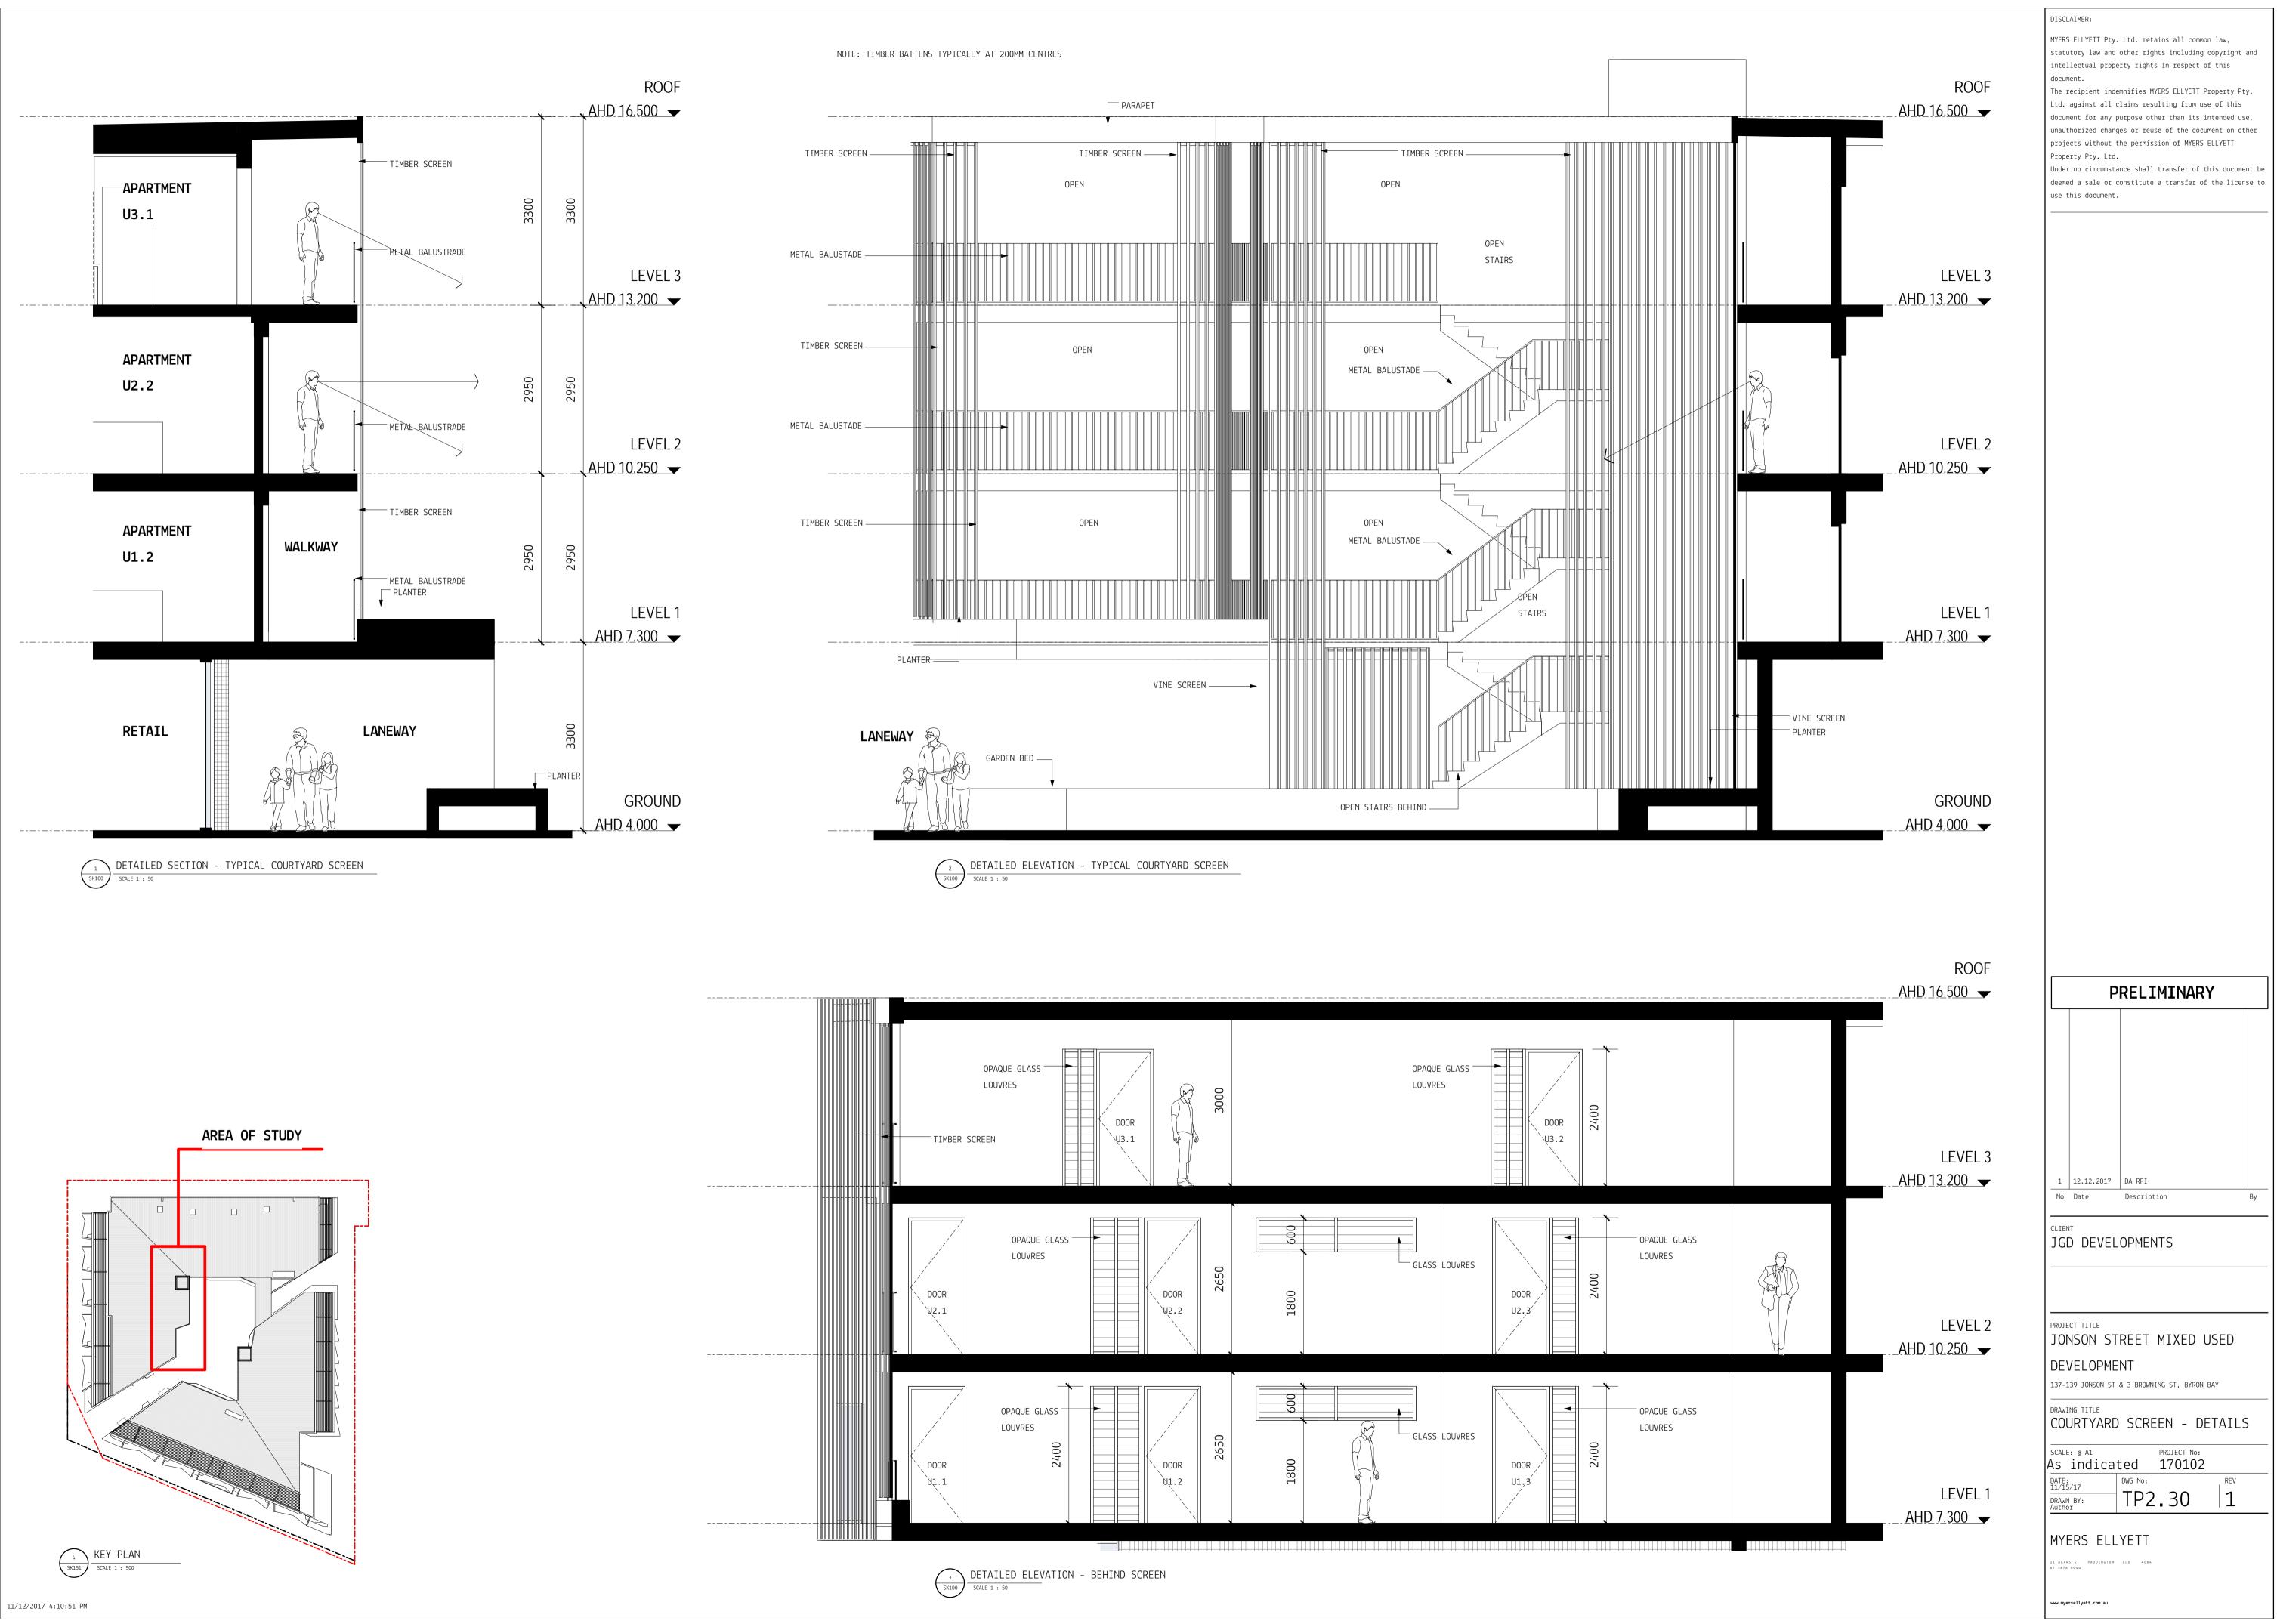

| TP0.01 | COVER PAGE                        | 5 | 19.09.2018 |
|--------|-----------------------------------|---|------------|
| TP0.02 | SITE PLAN -EXISTING               | 1 | 15.08.2017 |
| TP0.03 | SITE PLAN - DEMOLITION            | 1 | 15.08.2017 |
| TP0.04 | SITE PLAN - PROPOSED              | 2 | 06.08.2018 |
| TP1.01 | GROUND LEVEL                      | 5 | 06.08.2018 |
| TP1.02 | LEVEL 1                           | 5 | 06.08.2018 |
| TP1.03 | LEVEL 2                           | 4 | 06.08.2018 |
| TP1.04 | LEVEL 3                           | 4 | 06.08.2018 |
| TP1.05 | ROOF PLAN                         | 4 | 06.08.2018 |
| TP1.06 | BASEMENT 1                        | 6 | 19.09.2018 |
| TP1.07 | BASEMENT 2                        | 4 | 06.08.2018 |
| TP1.08 | ELEVATION - WEST                  | 3 | 28.02.2018 |
| TP1.09 | ELEVATION - EAST                  | 4 | 06.08.2018 |
| TP1.10 | ELEVATION - SOUTH                 | 5 | 06.08.2018 |
| TP1.11 | ELEVATION - NORTH                 | 3 | 28.02.2018 |
| TP1.12 | SECTION 01                        | 3 | 28.02.2018 |
| TP1.13 | SECTION 02                        | 3 | 28.02.2018 |
| TP1.14 | STREETSCAPE SECTION 01            | 1 | 15.08.2017 |
| TP1.15 | STREETSCAPE SECTION 02            | 1 | 15.08.2017 |
| TP1.16 | STREETSCAPE SECTION 03            | 1 | 15.08.2017 |
| TP1.17 | PODIUM SECTION 01                 | 1 | 15.08.2017 |
| TP1.18 | PODIUM SECTION - NW CORNER        | 1 | 12.12.2017 |
| TP1.19 | BUILDING CONTEXT SECTIONS         | 1 | 28.02.2018 |
| TP2.01 | UNIT 1.3 & 1.12 PLAN              | 1 | 15.08.2017 |
| TP2.02 | UNIT 1.15 & 3.8 PLAN              | 1 | 15.08.2017 |
| TP2.20 | DETAILED SECTION - TYPICAL SETOUT | 1 | 12.12.2017 |
| TP2.30 | COURTYARD SCREEN - DETAILS        | 1 | 12.12.2017 |
| TP2.31 | COURTYARD TYPICAL SCREEN DETAILS  | 1 | 12.12.2017 |
| TP2.32 | VEHICLE ENTRY RAMP SECTIONS       | 4 | 06.08.2018 |
| TP3.01 | AREA PLANS                        | 4 | 06.08.2018 |
| TP3.02 | AREA PLANS - UNITS                | 3 | 06.08.2018 |
| TP3.05 | BUILDING HEIGHT DIAGRAM 11.5 M    | 3 | 28.02.2018 |
| TP3.06 | SUNSHADING DIAGRAMS               | 4 | 05.09.2018 |
| TP3.07 | SUNSHADING DIAGRAMS               | 3 | 06.08.2018 |
| TP3.08 | SUNSHADING DIAGRAMS               | 3 | 06.08.2018 |
| TP3.09 | APARTMENT SOLAR ACCESS            | 3 | 06.08.2018 |
| TP3.10 | BUILDING HEIGHT DIAGRAM 9.0 M     | 1 | 28.02.2018 |
| TP3.11 | BUILDING HEIGHT DIAGRAM 9.9 M     | 1 | 28.02.2018 |
| TP5.01 | 3D PERSPECTIVE                    | 2 | 12.12.2017 |
| TP5.02 | 3D PERSPECTIVE                    | 2 | 12,12,2017 |
| TP5.03 | 3D PERSPECTIVE                    | 2 | 12.12.2017 |
| TP5.04 | 3D PERSPECTIVE                    | 2 | 12.12.2017 |
| TP5.05 | 3D PERSPECTIVE                    | 2 | 12.12.2017 |
| TP5.06 | 3D PERSPECTIVE                    | 2 | 12.12.2017 |
| TP5.07 | 3D PERSPECTIVE                    | 1 | 28.02.2018 |
| TP5.08 | 3D PERSPECTIVE                    | 1 | 28.02.2018 |